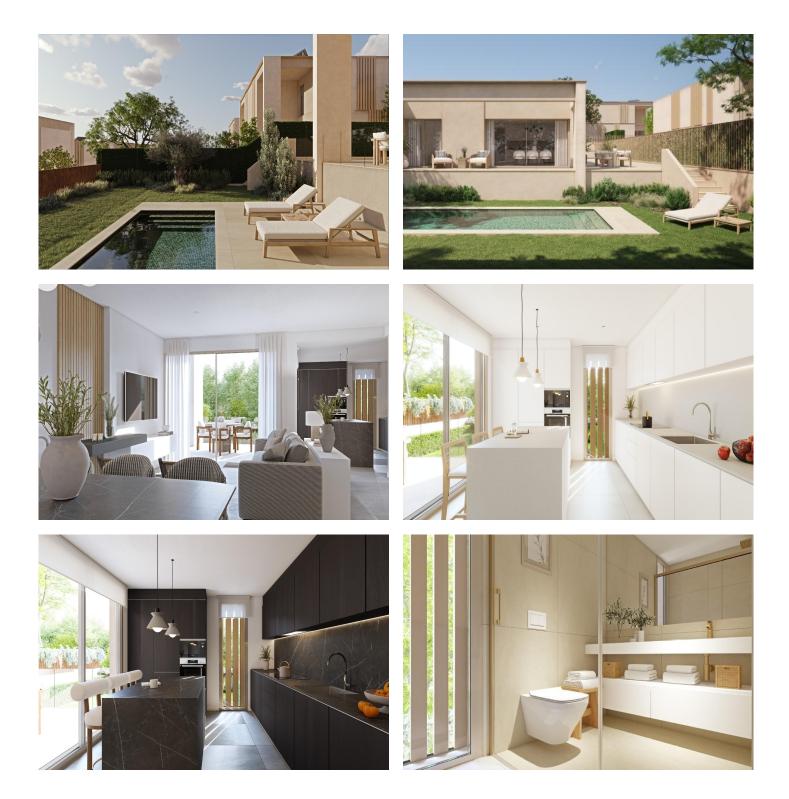

#### Description

NEW BUILD SEMI-DETACHED VILLAS IN GODELLA, VALENCIA

New Build residential of 36 semi-detached villas with 4 and 5 bedrooms, with large private gardens, basement with cellar, storage room and 2 parking spaces.

An options for a private pool at an extra cost.

The sector where the developments are located is perfectly communicated, close to roads that connect your new home to Valencia in a few minutes, with quick access to the A-7 motorway and very close to the metro/tram station and city buses.