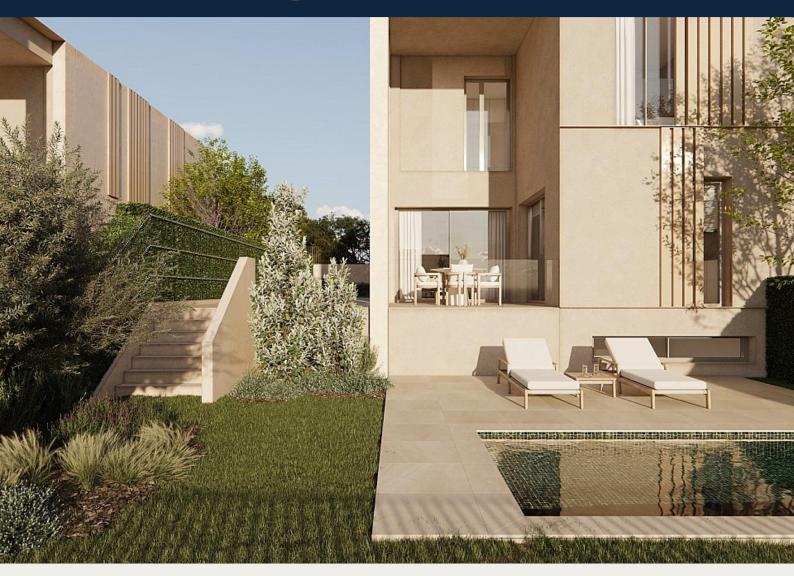

#### Description

NEW BUILD SEMI-DETACHED VILLAS IN GODELLA, VALENCIA

New Build residential of 36 semi-detached villas with 4 and 5 bedrooms, with large private gardens, basement with cellar, storage room and 2 parking spaces.

An options for a private pool at an extra cost.

The sector where the developments are located is perfectly communicated, close to roads that connect your new home to Valencia in a few minutes, with quick access to the A-7 motorway and very close to the metro/tram station and city buses.