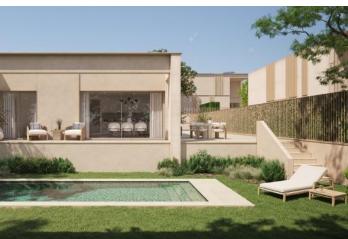

## **Description**

NEW BUILD SEMI-DETACHED VILLAS IN GODELLA, VALENCIA

New Build residential of 36 semi-detached villas with 4 and 5 bedrooms, with large private gardens, basement with cellar, storage room and 2 parking spaces.

An options for a private pool at an extra cost.

The sector where the developments are located is perfectly communicated, close to roads that connect your new home to Valencia in a few minutes, with guick access to the A-7 motorway and very close to the metro/tram station and city buses.