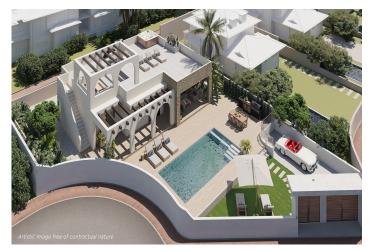

# Description

NEW BUILD VILLA IN ROJALES

Modern style gorgeous villa with private garden and solarium in the urbanisation Doña Pepa, Rojales.

Villa build over 1 floor, with 3 bedrooms and 2 bathrooms, open plan kitchen with the lounge area, fitted wardrobes, private solarium, private garden with the pool and parking space.