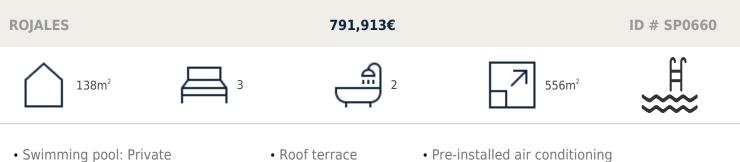

# Description

NEW BUILD VILLA IN ROJALES

Modern style gorgeous villa with private garden and solarium in the urbanisation Doña Pepa, Rojales.

Villa build over 1 floor, with 3 bedrooms and 2 bathrooms, open plan kitchen with the lounge area, fitted wardrobes, private solarium, private garden with the pool and parking space.