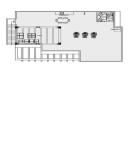

# Description

NEW BUILD VILLA IN ROJALES

Modern style gorgeous villa with private garden and solarium in the urbanisation Doña Pepa, Rojales.

Villa build over 1 floor, with 3 bedrooms and 2 bathrooms, open plan kitchen with the lounge area, fitted wardrobes, private solarium, private garden with the pool and parking space.