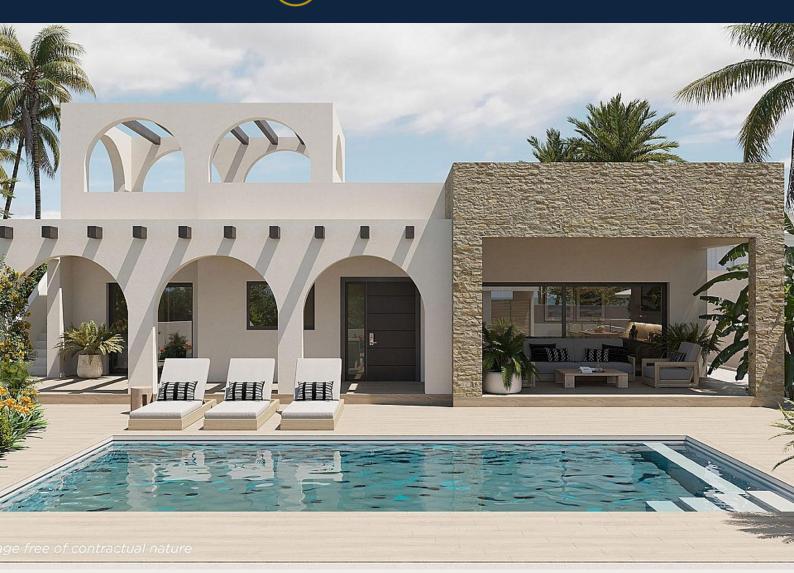

# Description

NEW BUILD VILLA IN ROJALES

Modern style gorgeous villa with private garden and solarium in the urbanisation Doña Pepa, Rojales.

Villa build over 1 floor, with 3 bedrooms and 2 bathrooms, open plan kitchen with the lounge area, fitted wardrobes, private solarium, private garden with the pool and parking space.

Villa located just 2 minutes from La Marquesa Golf, 5 minutes to the urban centre and 10 minutes by car from the spectacular beaches of Guardamar del Segura.

Rojales it is a lovely village with all services such as supermarkets, pharmacies, banks, restaurants and natural park located very close to the villas.