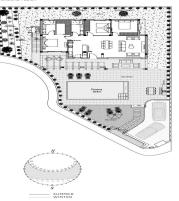

# Description

NEW BUILD VILLA IN ROJALES

Modern style gorgeous villa with private garden and solarium in the urbanisation Doña Pepa, Rojales.

Villa build over 1 floor, with 3 bedrooms and 2 bathrooms, open plan kitchen with the lounge area, fitted wardrobes, private solarium, private garden with the pool and parking space.