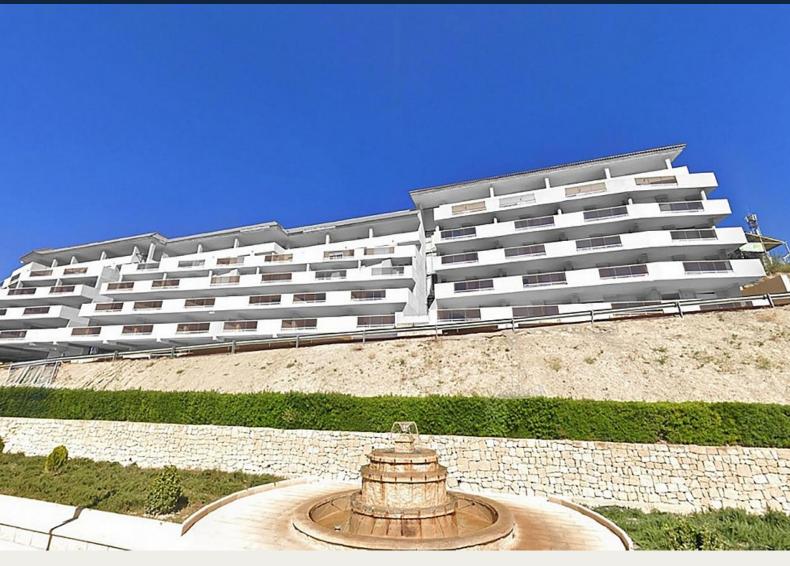

## NEW BUILD RESIDENTIAL IN RELLEU

New Build residential in Relleu is the ideal place for those who want to have a quality home in a very beautiful place and with all services next door.

The building has 7 floors with 2 stairs and its 2 elevators. In the basement there are 69 parking spaces and 42 storage rooms. On the ground floor is the heated indoor pool, a large room for the use of all owners and two commercial premises, on the roof is the outdoor pool with its terraces.

Enjoy cooking in a modern kitchen and also the living rooms with stunning views, and relax on the spacious terrace overlooking the breathtaking nature of Relleu.

From the terraces there are spectacular, completely unobstructed views. The beautiful mountains, the new lake and the sports areas of the town are beautiful. The orientation is south-east so all the terraces have sun from early in the morning until early in the afternoon. Watching the sunrise from your terrace can be a wonderful experience.