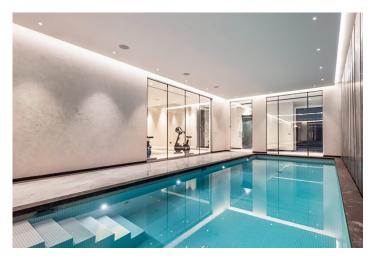

## NEW BUILD RESIDENTIAL IN RELLEU

New Build residential in Relleu is the ideal place for those who want to have a quality home in a very beautiful place and with all services next door.

The building has 7 floors with 2 stairs and its 2 elevators. In the basement there are 69 parking spaces and 42 storage rooms. On the ground floor is the heated indoor pool, a large room for the use of all owners and two commercial premises, on the roof is the outdoor pool with its terraces.

#### Relax

- Pool: Dive into an oasis of serenity and leave the daily stress behind as you swim laps in our refreshing pool.
- Sauna: Let go of all tension and indulge in the bliss of our luxurious sauna. The soothing heat relaxes your muscles and purifies your mind, leaving you feeling completely rejuvenated after each session.

## Work-Out

- Gym: Achieve your fitness goals without leaving the comfort of your home. Our state-of-the-art fitness centre is equipped with the latest equipment, giving you the freedom to train at your own pace and in your own way.