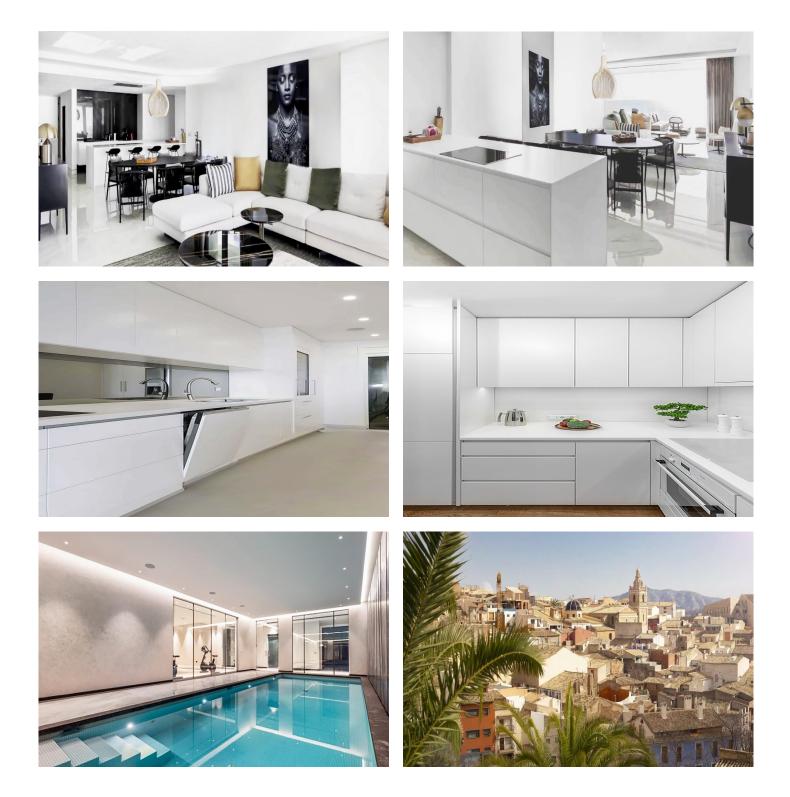

Enjoy cooking in a modern kitchen and also the living rooms with stunning views, and relax on the spacious terrace overlooking the breathtaking nature of Relleu.

From the terraces there are spectacular, completely unobstructed views. The beautiful mountains, the new lake and the sports areas of the town are beautiful. The orientation is south-east so all the terraces have sun from early in the morning until early in the afternoon. Watching the sunrise from your terrace can be a wonderful experience.

An options underground parking space and storeroom at an extra cost.

Relax

- Pool: Dive into an oasis of serenity and leave the daily stress behind as you swim laps in our refreshing pool.

- Sauna: Let go of all tension and indulge in the bliss of our luxurious sauna. The soothing heat relaxes your muscles and purifies your mind, leaving you feeling completely rejuvenated after each session.

Work-Out

- Gym: Achieve your fitness goals without leaving the comfort of your home. Our state-of-the-art fitness centre is equipped with the latest equipment, giving you the freedom to train at your own pace and in your own way.