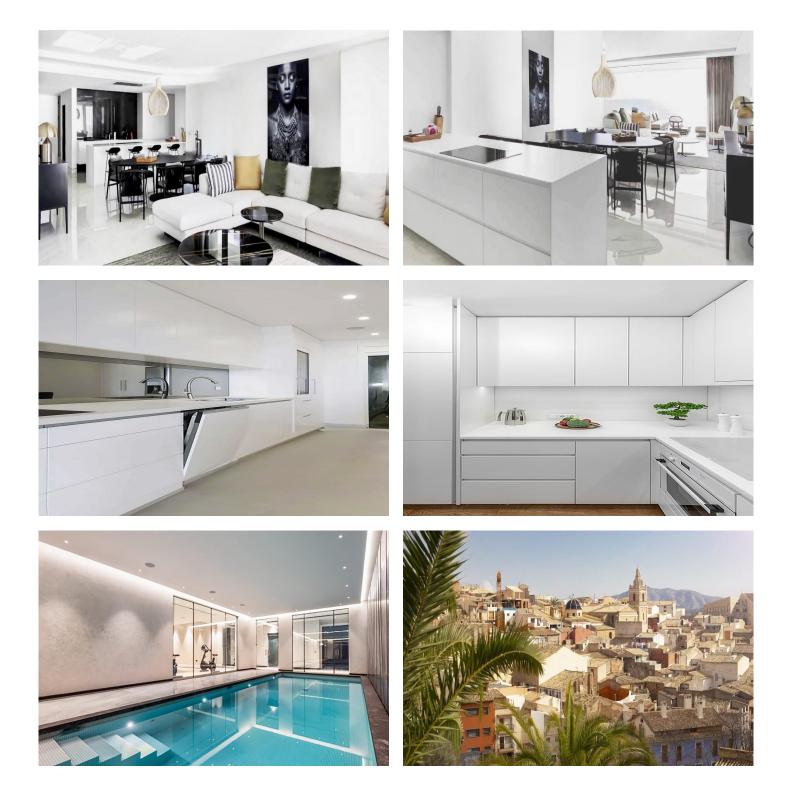

Enjoy cooking in a modern kitchen and also the living rooms with stunning views, and relax on the spacious terrace overlooking the breathtaking nature of Relleu.

From the terraces there are spectacular, completely unobstructed views. The beautiful mountains, the new lake and the sports areas of the town are beautiful. The orientation is south-east so all the terraces have sun from early in the morning until early in the afternoon. Watching the sunrise from your terrace can be a wonderful experience.

An options underground parking space and storeroom at an extra cost.

Relax

- Pool: Dive into an oasis of serenity and leave the daily stress behind as you swim laps in our refreshing pool.

- Sauna: Let go of all tension and indulge in the bliss of our luxurious sauna. The soothing heat relaxes your muscles and purifies your mind, leaving you feeling completely rejuvenated after each session.

Work-Out

- Gym: Achieve your fitness goals without leaving the comfort of your home. Our state-of-the-art fitness centre is equipped with the latest equipment, giving you the freedom to train at your own pace and in your own way.

Whether you're seeking an intense workout, a relaxing swim session, or just a moment of peace and reflection, our apartment complex offers everything you need for a balanced lifestyle.

Relleu is a beautiful and quiet mountain town where people of different nationalities live. Relleu is 15km from the Mediterranean highway, 18km from Villajoyosa beach and 25km from Benidorm beach.