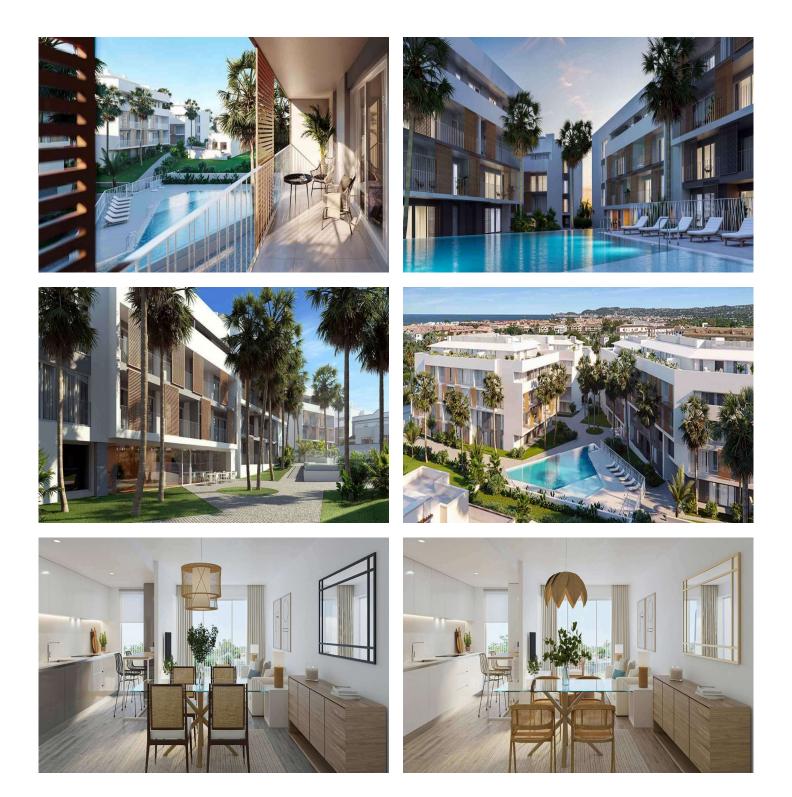

#### Description

NEW RESIDENTIAL IN JAVEA 5 MINUTES FROM THE BEACH, THE PORT AND THE CENTER !!!

New residential a few minutes from the beach that consists of 58 homes with 2, 3 and 4 bedrooms distributed on the ground floor with a garden, apartments with terraces on intermediate floors, penthouses and duplexes with large terraces. In addition, all homes will have a garage and storage room. The residential complex will have a swimming pool and a social club.

You can configure different aspects in the distribution, finishes and extra options of your home. Adapt your new home to your tastes and preferences and create the environment you have always wanted.

With interiors cared for in detail, the exterior of the house could not be less. Perfectly combining avant-garde trends and the timeless elegance of the most classic constructions, the beautiful aesthetic of the building lies in its façade through textures and colors integrated into its surroundings.

Enjoying your new home in a magnificent location, with everything you need at your fingertips: restaurants, pharmacies, supermarkets, health centers, and the Molins De La Plana, a green lung in Jávea. In addition, in the vicinity of your new construction home you will find the Jávea bus station and the CV-734 road for easy access.