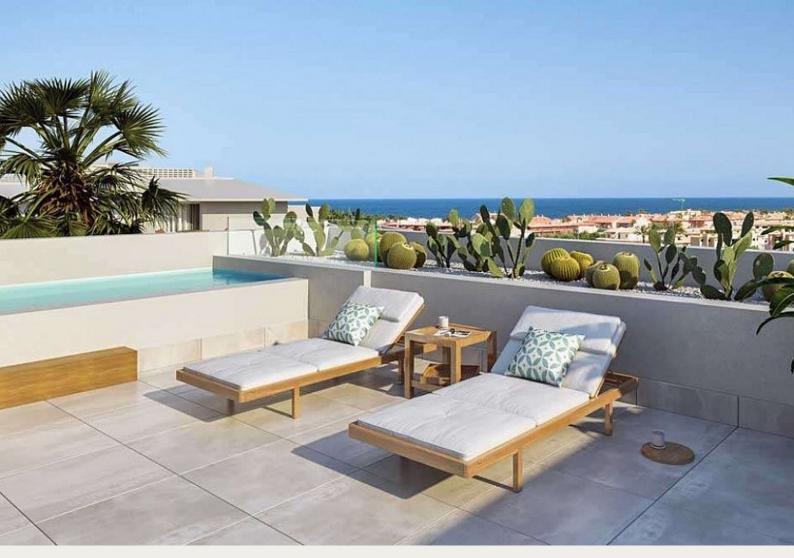

# Penthouse in Jávea Xàbia - New build

JÁVEA XÀBIA 720,000€ ID # SP0060  $181m^2$ 3

- Swimming pool: Communal Lift Roof terrace Pre-installed air conditioning
- Gymnasium

### Description

NEW RESIDENTIAL IN JAVEA 5 MINUTES FROM THE BEACH, THE PORT AND THE CENTER !!!

New residential a few minutes from the beach that consists of 58 homes with 2, 3 and 4 bedrooms distributed on the ground floor with a garden, apartments with terraces on intermediate floors, penthouses and duplexes with large terraces. In addition, all homes will have a garage and storage room. The residential complex will have a swimming pool and a social club.