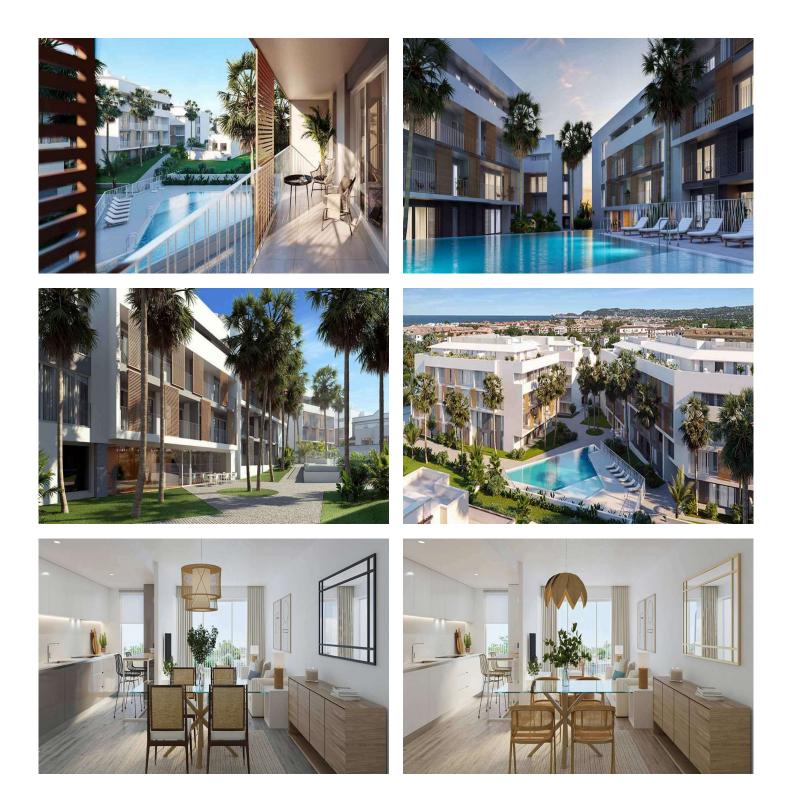

### Description

NEW RESIDENTIAL IN JAVEA 5 MINUTES FROM THE BEACH, THE PORT AND THE CENTER !!!

New residential a few minutes from the beach that consists of 58 homes with 2, 3 and 4 bedrooms distributed on the ground floor with a garden, apartments with terraces on intermediate floors, penthouses and duplexes with large terraces. In addition, all homes will have a garage and storage room. The residential complex will have a swimming pool and a social club.

You can configure different aspects in the distribution, finishes and extra options of your home. Adapt your new home to your tastes and preferences and create the environment you have always wanted.

With interiors cared for in detail, the exterior of the house could not be less. Perfectly combining avant-garde trends and the timeless elegance of the most classic constructions, the beautiful aesthetic of the building lies in its façade through textures and colors integrated into its surroundings.

Enjoying your new home in a magnificent location, with everything you need at your fingertips: restaurants, pharmacies, supermarkets, health centers, and the Molins De La Plana, a green lung in Jávea. In addition, in the vicinity of your new construction home you will find the Jávea bus station and the CV-734 road for easy access.