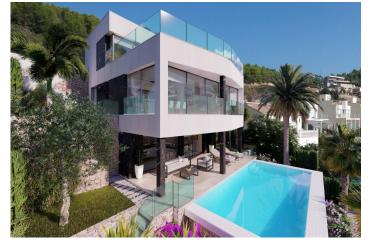

#### Description

LUXURY VILLA WITH SEA VIEWS IN COASTAL VILLAGE

Luxury house of 3 floors with wonderful panoramic sea views at Calpe

On the ground floor there is the living room -dining room, the kitchen with utility room, two bedrooms with en-suite bathrooms, a guest toilet and the terrace.

On the first floor there is one bedroom, a bathroom and an open terrace. On the basement floor there is a large barbecue, covered terrace and a bathroom. It also has a private pool and easy maintenance garden.