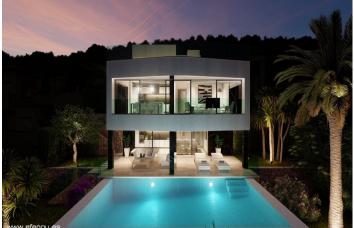

#### Description

LUXURY VILLA WITH SEA VIEWS IN COASTAL VILLAGE

Luxury house of 3 floors with wonderful panoramic sea views at Calpe

On the ground floor there is the living room -dining room, the kitchen with utility room, two bedrooms with en-suite bathrooms, a guest toilet and the terrace.

On the first floor there is one bedroom, a bathroom and an open terrace. On the basement floor there is a large barbecue, covered terrace and a bathroom. It also has a private pool and easy maintenance garden.