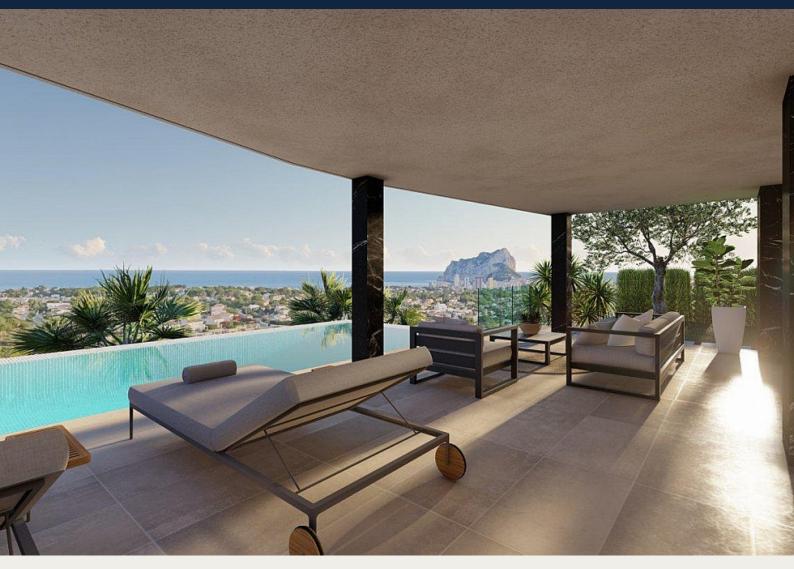

#### Description

LUXURY VILLA WITH SEA VIEWS IN COASTAL VILLAGE

Luxury house of 3 floors with wonderful panoramic sea views at Calpe

On the ground floor there is the living room -dining room, the kitchen with utility room, two bedrooms with en-suite bathrooms, a guest toilet and the terrace.

On the first floor there is one bedroom, a bathroom and an open terrace. On the basement floor there is a large barbecue, covered terrace and a bathroom. It also has a private pool and easy maintenance garden.

The house is located in a very quiet area of the town in Calpe, which enjoys spectacular sea views. Very well connected just 5 minutes from the AP-7 motorway and the town center of Calpe, 20 minutes from Benidorm and 45 from the Airport in Alicante.