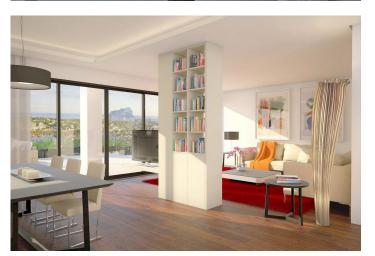

#### Description

LUXURY VILLA WITH SEA VIEWS IN COASTAL VILLAGE

Luxury house of 3 floors with wonderful panoramic sea views at Calpe

On the ground floor there is the living room -dining room, the kitchen with utility room, two bedrooms with en-suite bathrooms, a guest toilet and the terrace.

On the first floor there is one bedroom, a bathroom and an open terrace. On the basement floor there is a large barbecue, covered terrace and a bathroom. It also has a private pool and easy maintenance garden.