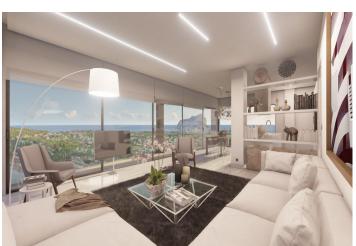

#### Description

LUXURY VILLA WITH SEA VIEWS IN COASTAL VILLAGE

Luxury house of 3 floors with wonderful panoramic sea views at Calpe

On the ground floor there is the living room -dining room, the kitchen with utility room, two bedrooms with en-suite bathrooms, a guest toilet and the terrace.

On the first floor there is one bedroom, a bathroom and an open terrace. On the basement floor there is a large barbecue, covered terrace and a bathroom. It also has a private pool and easy maintenance garden.