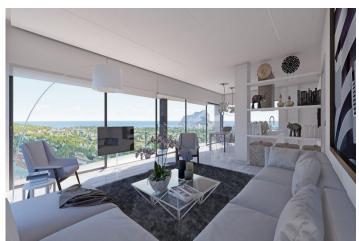

#### Description

LUXURY VILLA WITH SEA VIEWS IN COASTAL VILLAGE

Luxury house of 3 floors with wonderful panoramic sea views at Calpe

On the ground floor there is the living room -dining room, the kitchen with utility room, two bedrooms with en-suite bathrooms, a guest toilet and the terrace.

On the first floor there is one bedroom, a bathroom and an open terrace. On the basement floor there is a large barbecue, covered terrace and a bathroom. It also has a private pool and easy maintenance garden.