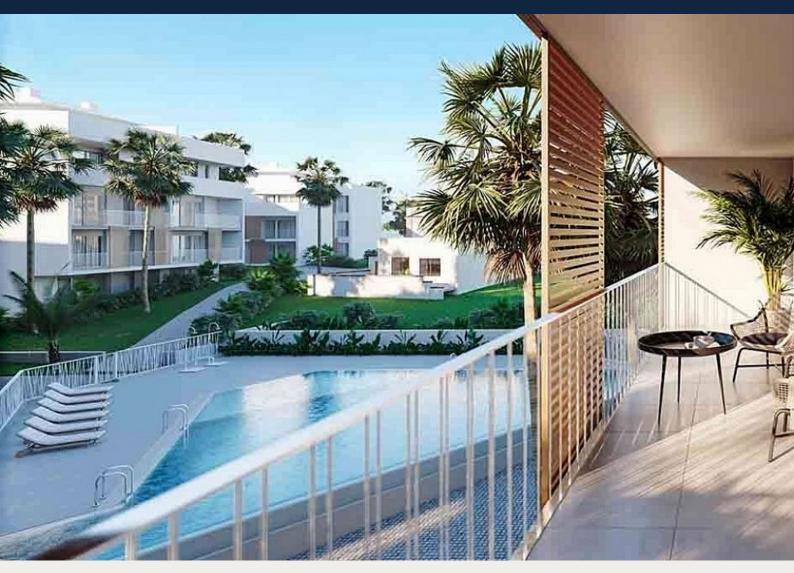

#### Description

NEW RESIDENTIAL IN JAVEA 5 MINUTES FROM THE BEACH, THE PORT AND THE CENTER !!!

New residential a few minutes from the beach that consists of 58 homes with 2, 3 and 4 bedrooms distributed on the ground floor with a garden, apartments with terraces on intermediate floors, penthouses and duplexes with large terraces. In addition, all homes will have a garage and storage room. The residential complex will have a swimming pool and a social club.

You can configure different aspects in the distribution, finishes and extra options of your home. Adapt your new home to your tastes and preferences and create the environment you have always wanted.

With interiors cared for in detail, the exterior of the house could not be less. Perfectly combining avant-garde trends and the timeless elegance of the most classic constructions, the beautiful aesthetic of the building lies in its façade through textures and colors integrated into its surroundings.