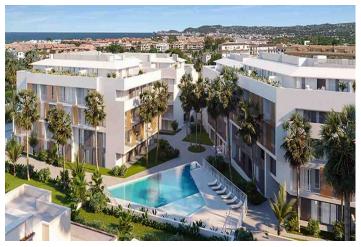

#### Description

NEW RESIDENTIAL IN JAVEA 5 MINUTES FROM THE BEACH, THE PORT AND THE CENTER !!!

New residential a few minutes from the beach that consists of 58 homes with 2, 3 and 4 bedrooms distributed on the ground floor with a garden, apartments with terraces on intermediate floors, penthouses and duplexes with large terraces. In addition, all homes will have a garage and storage room. The residential complex will have a swimming pool and a social club.

You can configure different aspects in the distribution, finishes and extra options of your home. Adapt your new home to your tastes and preferences and create the environment you have always wanted.

With interiors cared for in detail, the exterior of the house could not be less. Perfectly combining avant-garde trends and the timeless elegance of the most classic constructions, the beautiful aesthetic of the building lies in its façade through textures and colors integrated into its surroundings.