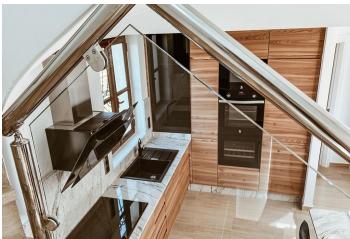

The villa has large terraces and pergolas, whilst the interior offers a stylish contemporary home with modern appeal.

Features include the main bedroom, located on the first floor, leading out to a large open terrace, fully landscaped garden, ample terracing for alfresco dining, Air conditioning, double glazing, high quality fitted kitchen, white goods and bedroom wardrobes, and security fittings are standard throughout.