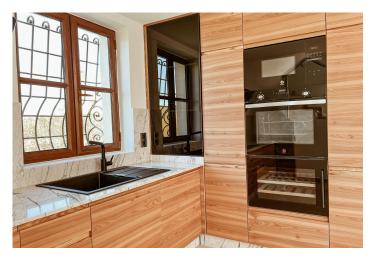

The villa has large terraces and pergolas, whilst the interior offers a stylish contemporary home with modern appeal.

Features include the main bedroom, located on the first floor, leading out to a large open terrace, fully landscaped garden, ample terracing for alfresco dining, Air conditioning, double glazing, high quality fitted kitchen, white goods and bedroom wardrobes, and security fittings are standard throughout.