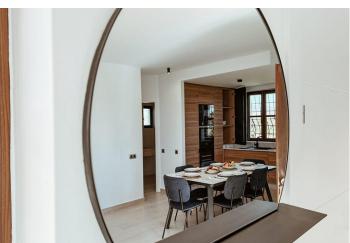

The villa has large terraces and pergolas, whilst the interior offers a stylish contemporary home with modern appeal.

Features include the main bedroom, located on the first floor, leading out to a large open terrace, fully landscaped garden, ample terracing for alfresco dining, Air conditioning, double glazing, high quality fitted kitchen, white goods and bedroom wardrobes, and security fittings are standard throughout.