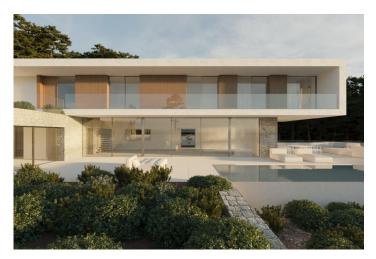

The villa is within walking distance of the beautiful beaches and the center of Moraira.

Luxury villa distributed over 3 floors: ground floor with a large bright living room next to the open kitchen with kitchen island, a guest toilet, and a bedroom with bathroom en suite. Outside this floor is the infinity pool, with a large terrace and barbecue area.

Upstairs we find the upper floor with 3 spacious bedrooms with their bathroom en suite, and their own balcony where you can enjoy the beautiful views offered by this villa. Outside this floor is the garage. Finally, the basement, we find a storage room of 221 m2.

EXTRAS: Technal carpentry with security glass, full kitchen with Siemens appliances, bathrooms and complete roca brand taps, LED lighting, aerothermal system for hot water and underfloor heating, air conditioning ducts (hot and cold) throughout the house, solar panels, fitted wardrobes, electric shutters, indoor alarm, pre-installation of outdoor alarm and security cameras. Rectangular pool with overflow system barbecue area, laundry, finished garden.