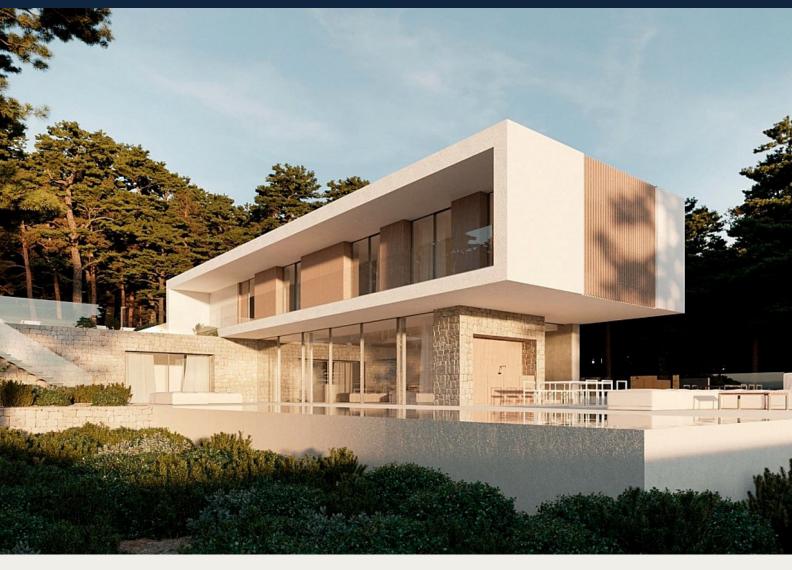

## LUXURY NEW BUILD VILLA IN MORAIRA

New Build Luxury villa with the best qualities, and overlooking the sea, on a plot of 1046 m2 with two pedestrian and vehicle accesses, one through the communal area of the urbanization.

The villa is within walking distance of the beautiful beaches and the center of Moraira.

Luxury villa distributed over 3 floors: ground floor with a large bright living room next to the open kitchen with kitchen island, a guest toilet, and a bedroom with bathroom en suite. Outside this floor is the infinity pool, with a large terrace and barbecue area.

Upstairs we find the upper floor with 3 spacious bedrooms with their bathroom en suite, and their own balcony where you can enjoy the beautiful views offered by this villa. Outside this floor is the garage. Finally, the basement, we find a storage room of 221 m2.

EXTRAS: Technal carpentry with security glass, full kitchen with Siemens appliances, bathrooms and complete roca brand taps, LED lighting, aerothermal system for hot water and underfloor heating, air conditioning ducts (hot and cold) throughout the house, solar panels, fitted wardrobes, electric shutters, indoor alarm, pre-installation of outdoor alarm and security cameras. Rectangular pool with overflow system barbecue area, laundry, finished garden.