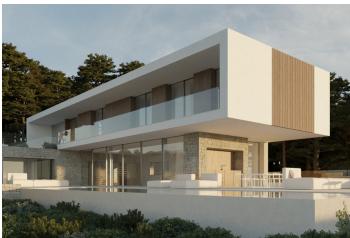

The villa is within walking distance of the beautiful beaches and the center of Moraira.

Luxury villa distributed over 3 floors: ground floor with a large bright living room next to the open kitchen with kitchen island, a guest toilet, and a bedroom with bathroom en suite. Outside this floor is the infinity pool, with a large terrace and barbecue area.

Upstairs we find the upper floor with 3 spacious bedrooms with their bathroom en suite, and their own balcony where you can enjoy the beautiful views offered by this villa. Outside this floor is the garage. Finally, the basement, we find a storage room of 221 m2.

EXTRAS: Technal carpentry with security glass, full kitchen with Siemens appliances, bathrooms and complete roca brand taps, LED lighting, aerothermal system for hot water and underfloor heating, air conditioning ducts (hot and cold) throughout the house, solar panels, fitted wardrobes, electric shutters, indoor alarm, pre-installation of outdoor alarm and security cameras. Rectangular pool with overflow system barbecue area, laundry, finished garden.