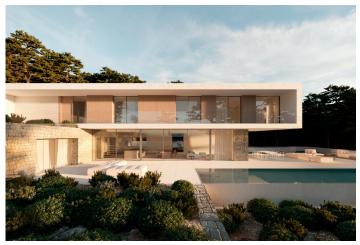

The villa is within walking distance of the beautiful beaches and the center of Moraira.

Luxury villa distributed over 3 floors: ground floor with a large bright living room next to the open kitchen with kitchen island, a guest toilet, and a bedroom with bathroom en suite. Outside this floor is the infinity pool, with a large terrace and barbecue area.

Upstairs we find the upper floor with 3 spacious bedrooms with their bathroom en suite, and their own balcony where you can enjoy the beautiful views offered by this villa. Outside this floor is the garage. Finally, the basement, we find a storage room of 221 m2.

EXTRAS: Technal carpentry with security glass, full kitchen with Siemens appliances, bathrooms and complete roca brand taps, LED lighting, aerothermal system for hot water and underfloor heating, air conditioning ducts (hot and cold) throughout the house, solar panels, fitted wardrobes, electric shutters, indoor alarm, pre-installation of outdoor alarm and security cameras. Rectangular pool with overflow system barbecue area, laundry, finished garden.