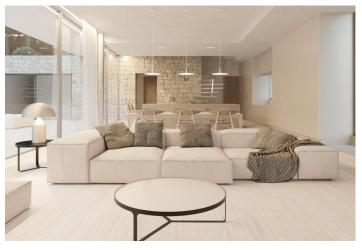

The villa is within walking distance of the beautiful beaches and the center of Moraira.

Luxury villa distributed over 3 floors: ground floor with a large bright living room next to the open kitchen with kitchen island, a guest toilet, and a bedroom with bathroom en suite. Outside this floor is the infinity pool, with a large terrace and barbecue area.

EXTRAS: Technal carpentry with security glass, full kitchen with Siemens appliances, bathrooms and complete roca brand taps, LED lighting, aerothermal system for hot water and underfloor heating, air conditioning ducts (hot and cold) throughout the house, solar panels, fitted wardrobes, electric shutters, indoor alarm, pre-installation of outdoor alarm and security cameras. Rectangular pool with overflow system barbecue area, laundry, finished garden.