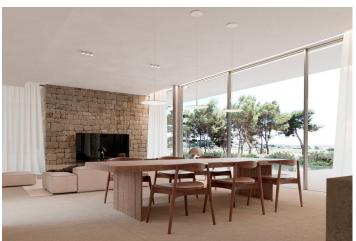

## LUXURY NEW BUILD VILLA IN MORAIRA

New Build Luxury villa with the best qualities, and overlooking the sea, on a plot of 1046 m2 with two pedestrian and vehicle accesses, one through the communal area of the urbanization.

The villa is within walking distance of the beautiful beaches and the center of Moraira.

Luxury villa distributed over 3 floors: ground floor with a large bright living room next to the open kitchen with kitchen island, a guest toilet, and a bedroom with bathroom en suite. Outside this floor is the infinity pool, with a large terrace and barbecue area.

EXTRAS: Technal carpentry with security glass, full kitchen with Siemens appliances, bathrooms and complete roca brand taps, LED lighting, aerothermal system for hot water and underfloor heating, air conditioning ducts (hot and cold) throughout the house, solar panels, fitted wardrobes, electric shutters, indoor alarm, pre-installation of outdoor alarm and security cameras. Rectangular pool with overflow system barbecue area, laundry, finished garden.