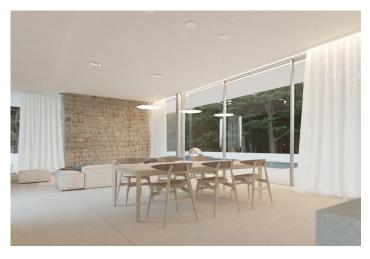

## LUXURY NEW BUILD VILLA IN MORAIRA

New Build Luxury villa with the best qualities, and overlooking the sea, on a plot of 1046 m2 with two pedestrian and vehicle accesses, one through the communal area of the urbanization.

The villa is within walking distance of the beautiful beaches and the center of Moraira.

Luxury villa distributed over 3 floors: ground floor with a large bright living room next to the open kitchen with kitchen island, a guest toilet, and a bedroom with bathroom en suite. Outside this floor is the infinity pool, with a large terrace and barbecue area.

EXTRAS: Technal carpentry with security glass, full kitchen with Siemens appliances, bathrooms and complete roca brand taps, LED lighting, aerothermal system for hot water and underfloor heating, air conditioning ducts (hot and cold) throughout the house, solar panels, fitted wardrobes, electric shutters, indoor alarm, pre-installation of outdoor alarm and security cameras. Rectangular pool with overflow system barbecue area, laundry, finished garden.