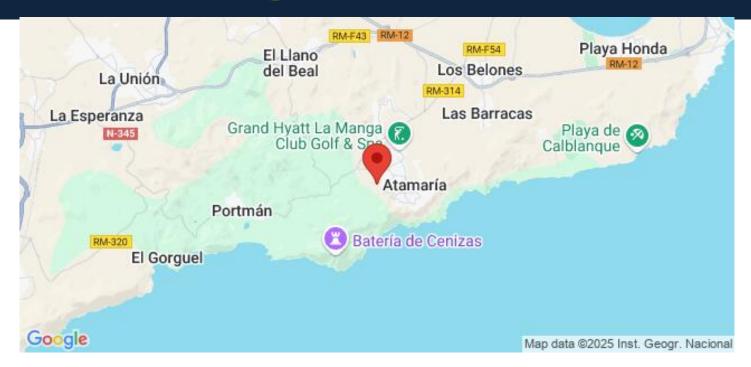

ite finish. Security Class 3. Folding metallic gate for vehicle access. Manual opening one-sided metallic gate for pedestrian access.

La Manga Club is one of Europe's leading sport and leisure resorts. Bordered by natural parks and unspoilt beaches, its privileged location boasts exclusive holiday and residential accommodation on the Spanish Mediterranean coast.

Founded in 1972, La Manga Club is a warm, safe, and vibrant community that has long attracted families and golf lovers with its diverse and outstanding leisure offer.

La Manga Club enjoys excellent air connections. The local airports of Corvera (only 50 km away) and Alicante (less than 100 km away) offer regular flights to the rest of Europe, making it easy to arrive and depart from the resort.

### Location

La Manga Club







M: contact@lexington-realty.com