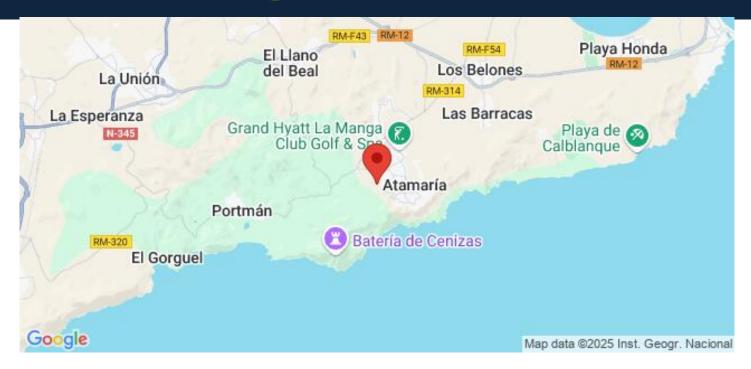

hite finish. Security Class 3. Folding metallic gate for vehicle access. Manual opening one-sided metallic gate for pedestrian access.

La Manga Club is one of Europe's leading sport and leisure resorts. Bordered by natural parks and unspoilt beaches, its privileged location boasts exclusive holiday and residential accommodation on the Spanish Mediterranean coast.

Founded in 1972, La Manga Club is a warm, safe, and vibrant community that has long attracted families and golf lovers with its diverse and outstanding leisure offer.

La Manga Club enjoys excellent air connections. The local airports of Corvera (only 50 km away) and Alicante (less than 100 km away) offer regular flights to the rest of Europe, making it easy to arrive and depart from the resort.

## Location

La Manga Club







M: contact@lexington-realty.com