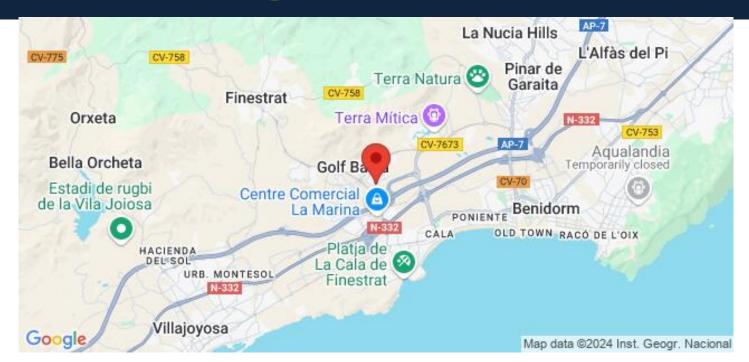

## Location

Finestrat, Costa Blanca North, Alicante

Finestrat - Sierra Cortina is a residential and natural area located in the province of Alicante, on the Costa Blanca in Spain. It is situated between the towns of Benidorm and Finestrat, offering a unique combination of natural beauty, tranquility, and proximity to urban amenities.

Finestrat - Sierra Cortina is known for its picturesque landscapes, with rolling hills, lush greenery, and panoramic views of the Mediterranean Sea. The area is characterized by its Mediterranean climate,...