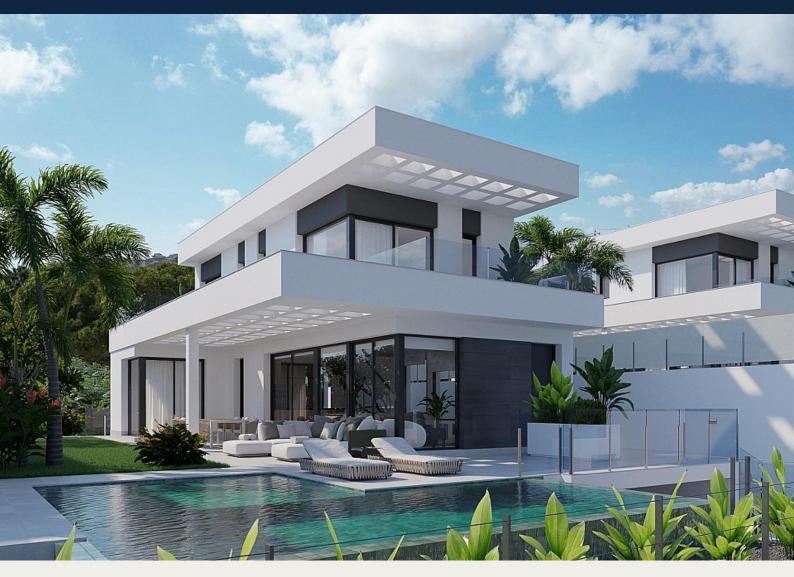

## **Description**

NEW BUILD VILLAS IN FINESTRAT WITH SEA VIEWS

New Build Luxury villas in Sierra Cortina, Finestrat.

Modern villas with 3 bedrooms and 3 bathrooms, open plan kitchen with lounge area, terrace with magnificent views over Benidorm, private garden with swimming pool, basement, parking and storage room.

Villas build with top quality materials.

Finestrat located in the Marina Baixa region of the Costa Blanca, close to neighbouring Benidorm and about 40 kilometres from the city of Alicante and the international airport.