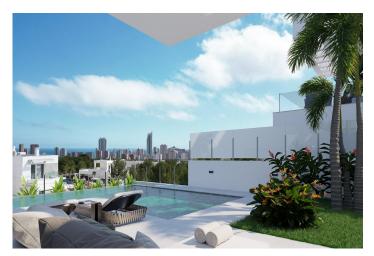

## **Description**

NEW BUILD VILLAS IN FINESTRAT WITH SEA VIEWS

New Build Luxury villas in Sierra Cortina, Finestrat.

Modern villas with 3 bedrooms and 3 bathrooms, open plan kitchen with lounge area, terrace with magnificent views over Benidorm, private garden with swimming pool, basement, parking and storage room.

The village is situated on the mountainside of Puig Campana and offers beautiful views of the mountains, the coast and the Mediterranean Sea.

Benidorm is just a five-minute drive from the properties and offers all the services you would need including shops, bars, restaurants, supermarkets, banks, pharmacies and several private international schools.