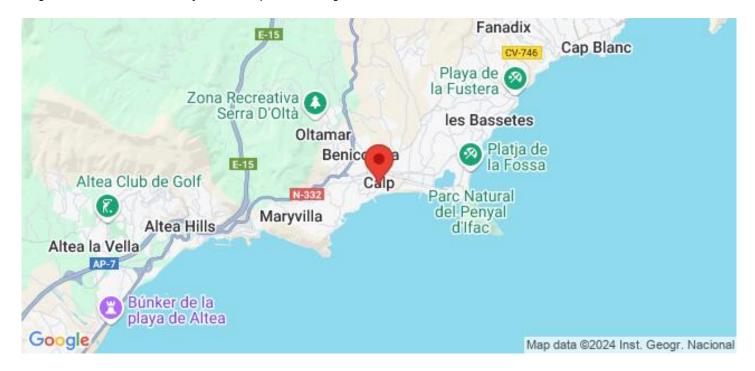

## Location

Calpe, Costa Blanca North, Alicante

Calpe is a picturesque coastal town located in the province of Alicante, on the Costa Blanca in Spain. Known for its stunning beaches, iconic rock formation, and rich history, Calpe is a popular tourist destination that offers a diverse range of attractions and activities.

One of the most distinctive features of Calpe is the Peñón de Ifach, a massive rock formation that juts out into the sea. Rising to a height of 332 meters, it is the symbol of Calpe and a designated nature...