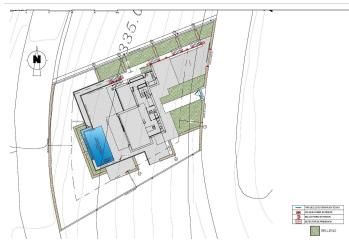

Swimming pool: Private
Basement
Pre-installed air conditioning

C/ Finlandia 19, Bl. 1, Loc. 2 Commercial Centre Gran Alacant 03130 Santa Pola, ALICANTE

The basement is a wide-open empty space ready for you to customize it however you like. It could be turned into a fourth bedroom, an office, a games room or even a gym. The options are endless.

The villa is equipped to the standards of it. It has high range services: a furnished kitchen with designer furniture, top brand electrical appliances, under floor heating..., take a look at the quality report, it will no leave you indifferent.