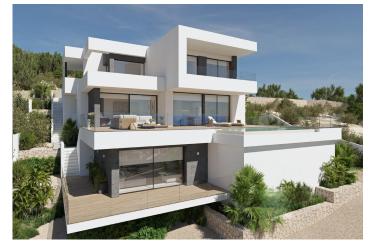

#### Description

NEW BUILD LUXURY VILLA IN CUMBRE DEL SOL

New Build luxury villa with spectacular sea views is ideal to live in with the family or to enjoy with friends. It is located at the top of Puig de la Llorençà, in the Residential Cumbre del Sol dominating over the residential area and with an unbeatable sea view. A unique and exclusive place in the North Costa Blanca region.

Its modern architecture, based on straight lines, combined with the Mediterranean style blends perfectly with its surroundings. This villa has been completely designed to enhance functionality and comfort, without cutting back an ounce on design. The villa is surrounded by a large garden with indigenous plants and elements. A feature that particularly stands out is the natural stone walls.

The villa has a private parking area on the top floor for up to two vehicles, since access to the villa is located on the same floor.

Once inside, we will find two bedrooms with a private bathroom and terrace to be able to enjoy the sea views at any time of the day.