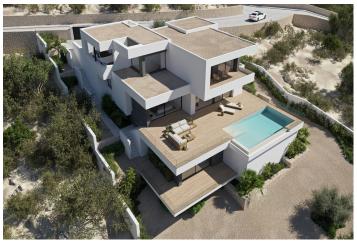

#### Description

NEW BUILD LUXURY VILLA IN CUMBRE DEL SOL

New Build luxury villa with spectacular sea views is ideal to live in with the family or to enjoy with friends. It is located at the top of Puig de la Llorençà, in the Residential Cumbre del Sol dominating over the residential area and with an unbeatable sea view. A unique and exclusive place in the North Costa Blanca region.

Its modern architecture, based on straight lines, combined with the Mediterranean style blends perfectly with its surroundings. This villa has been completely designed to enhance functionality and comfort, without cutting back an ounce on design. The villa is surrounded by a large garden with indigenous plants and elements. A feature that particularly stands out is the natural stone walls.

And to finish on this floor, an extraordinary infinity pool on the terrace, from where you can enjoy refreshing swims while contemplating the immensity of the sea.

On this same terrace we can find a covered area, which will allow you to enjoy the outdoors practically all year round, thanks to the mild climate of the area.