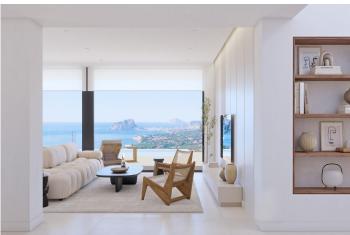

The villa has a kitchen equipped with top brand electrical appliances and a large island where you can cook with your family or with friends on long days. The living room provides a warm atmosphere thanks to the wide open spaces and natural light, a perfect place to just relax.