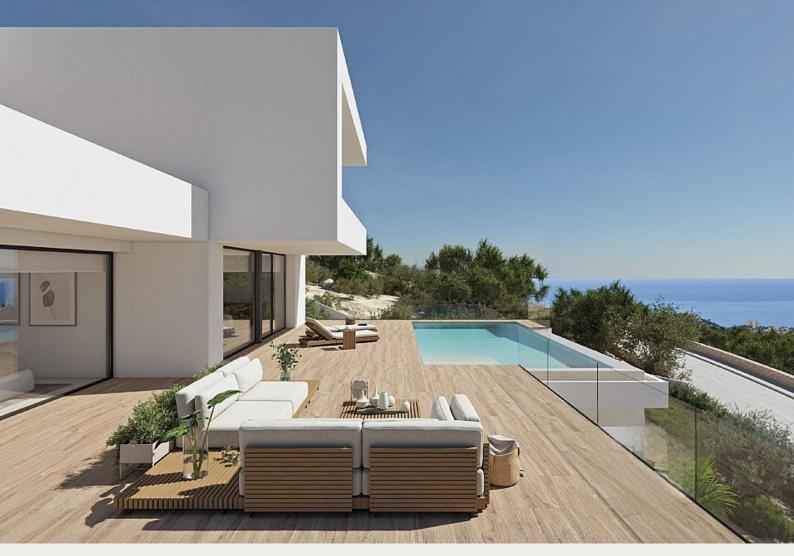

#### Description

NEW BUILD LUXURY VILLA IN CUMBRE DEL SOL

New Build luxury villa with spectacular sea views is ideal to live in with the family or to enjoy with friends. It is located at the top of Puig de la Llorençà, in the Residential Cumbre del Sol dominating over the residential area and with an unbeatable sea view. A unique and exclusive place in the North Costa Blanca region.

Its modern architecture, based on straight lines, combined with the Mediterranean style blends perfectly with its surroundings. This villa has been completely designed to enhance functionality and comfort, without cutting back an ounce on design. The villa is surrounded by a large garden with indigenous plants and elements. A feature that particularly stands out is the natural stone walls.

And to finish on this floor, an extraordinary infinity pool on the terrace, from where you can enjoy refreshing swims while contemplating the immensity of the sea.

On this same terrace we can find a covered area, which will allow you to enjoy the outdoors practically all year round, thanks to the mild climate of the area.

The basement is a wide-open empty space ready for you to customize it however you like. It could be turned into a fourth bedroom, an office, a games room or even a gym. The options are endless.

The villa is equipped to the standards of it. It has high range services: a furnished kitchen with designer furniture, top brand electrical appliances, under floor heating..., take a look at the quality report, it will no leave you indifferent.