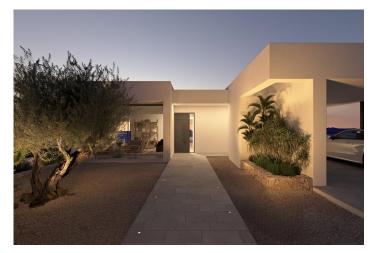

Its modern architecture, based on straight lines, combined with the Mediterranean style blends perfectly with its surroundings. This villa has been completely designed to enhance functionality and comfort, without cutting back an ounce on design. The villa is surrounded by a large garden with indigenous plants and elements. A feature that particularly stands out is the natural stone walls.

The villa has a private parking area on the top floor for up to two vehicles, since access to the villa is located on the same floor.

Once inside, we will find two bedrooms with a private bathroom and terrace to be able to enjoy the sea views at any time of the day.