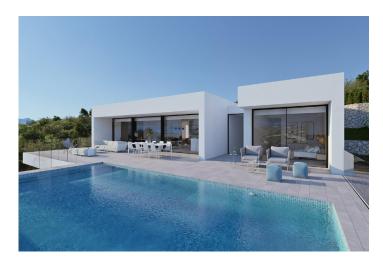

## **Description**

NEW BUILD LUXURY VILLA IN CUMBRE DEL SOL

New Build modern villa located in the Cumbre del Sol Resort, an exclusive area of large luxury villas that elegantly overlook the Mediterranean Sea.

New Build villa is designed for enjoyment and recreation. All the extras of this modern luxury villa can be found on this plot of more than 1,300 square metres. A villa with 3 bedrooms, 5 bathrooms and parking for 4 cars: 2 spaces under a covered porch and 2 in a locked garage.

For added comfort, living/dining room and kitchen are on the same floor. The kitchen connects to the living room through a island, so nothing separates you from your friends. Large windows lead to the solarium with infinity pool which blends in with the sea.