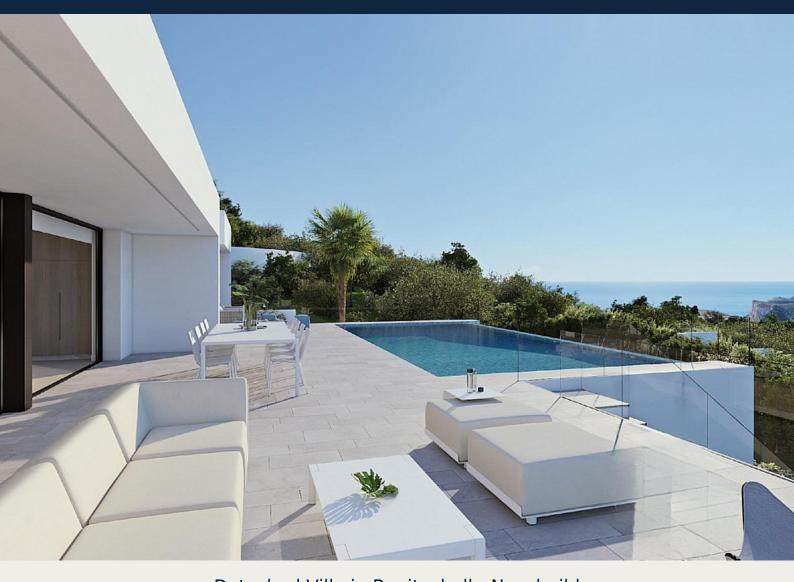

Detached Villa in Benitachell - New build

BENITACHELL 2,788,000€ ID # SP0706

 $313m^2$ 

ا کے

1338m²

• Swimming pool: Private

• Pre-installed air conditioning

## **Description**

NEW BUILD LUXURY VILLA IN CUMBRE DEL SOL

New Build modern villa located in the Cumbre del Sol Resort, an exclusive area of large luxury villas that elegantly overlook the Mediterranean Sea.

For added comfort, living/dining room and kitchen are on the same floor. The kitchen connects to the living room through a island, so nothing separates you from your friends. Large windows lead to the solarium with infinity pool which blends in with the sea.

The exclusivity of this modern villa lies in its lower floor, which is dedicated to entertain the whole family. It contains a private gym with bathroom and sauna as well as a cinema room. All comes with a porch under which you can relax surrounded by the tranquillity of the sea.