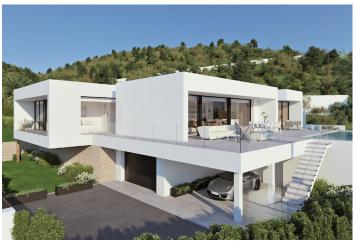

For added comfort, living/dining room and kitchen are on the same floor. The kitchen connects to the living room through a island, so nothing separates you from your friends. Large windows lead to the solarium with infinity pool which blends in with the sea.

The exclusivity of this modern villa lies in its lower floor, which is dedicated to entertain the whole family. It contains a private gym with bathroom and sauna as well as a cinema room. All comes with a porch under which you can relax surrounded by the tranquillity of the sea.