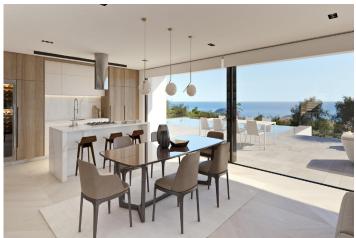

For added comfort, living/dining room and kitchen are on the same floor. The kitchen connects to the living room through a island, so nothing separates you from your friends. Large windows lead to the solarium with infinity pool which blends in with the sea.