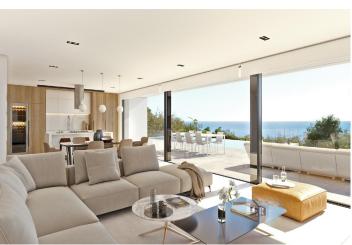

For added comfort, living/dining room and kitchen are on the same floor. The kitchen connects to the living room through a island, so nothing separates you from your friends. Large windows lead to the solarium with infinity pool which blends in with the sea.