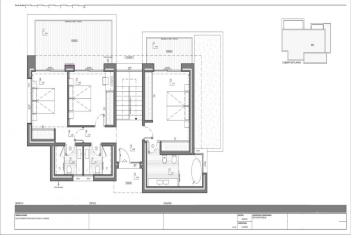

Access to the house is via the upper floor, with a large hall that houses the stairwell and delimits the two modules of the villa. The 3 bedrooms of this villa are located on this floor. In one wing is the master bedroom, spacious and bright, with a private terrace and a spectacular en-suite bathroom. The other wing houses the other two bedrooms, both with en-suite bathrooms and a large terrace.