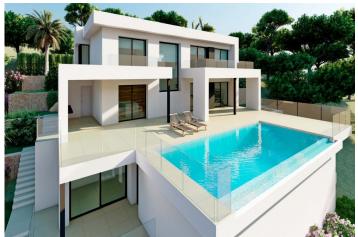

On the ground floor is the day time area, a large open kitchen with an impressive island, with a breakfast bench, open view to the porch, a spectacular summer dining area facing the sea, with barbecue and outdoor bathroom. The living-dining room also has an exquisite porch, which further enhances the idea of "living outside" with several seating areas next to the infinity pool and jacuzzi, to enjoy the wonderful sunny days that the Costa Blanca offers without losing sight of the Mediterranean Sea.

The property continues to surprise us, as there is still a basement of almost 30m², with porch and private terrace, to create a unique space, from an extra bedroom, a work area or whatever it is the new owner desires.