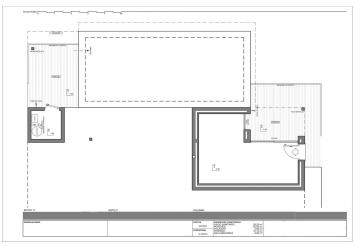

On the ground floor is the day time area, a large open kitchen with an impressive island, with a breakfast bench, open view to the porch, a spectacular summer dining area facing the sea, with barbecue and outdoor bathroom. The living-dining room also has an exquisite porch, which further enhances the idea of "living outside" with several seating areas next to the infinity pool and jacuzzi, to enjoy the wonderful sunny days that the Costa Blanca offers without losing sight of the Mediterranean Sea.

The property continues to surprise us, as there is still a basement of almost 30m², with porch and private terrace, to create a unique space, from an extra bedroom, a work area or whatever it is the new owner desires.