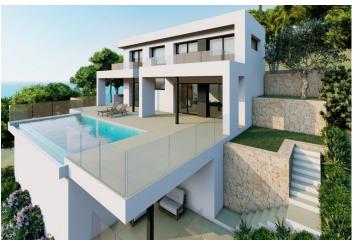

On the ground floor is the day time area, a large open kitchen with an impressive island, with a breakfast bench, open view to the porch, a spectacular summer dining area facing the sea, with barbecue and outdoor bathroom. The living-dining room also has an exquisite porch, which further enhances the idea of "living outside" with several seating areas next to the infinity pool and jacuzzi, to enjoy the wonderful sunny days that the Costa Blanca offers without losing sight of the Mediterranean Sea.

The property continues to surprise us, as there is still a basement of almost 30m², with porch and private terrace, to create a unique space, from an extra bedroom, a work area or whatever it is the new owner desires.