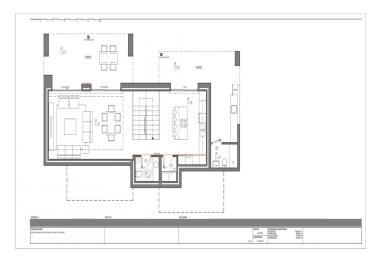

On the ground floor is the day time area, a large open kitchen with an impressive island, with a breakfast bench, open view to the porch, a spectacular summer dining area facing the sea, with barbecue and outdoor bathroom. The living-dining room also has an exquisite porch, which further enhances the idea of "living outside" with several seating areas next to the infinity pool and jacuzzi, to enjoy the wonderful sunny days that the Costa Blanca offers without losing sight of the Mediterranean Sea.