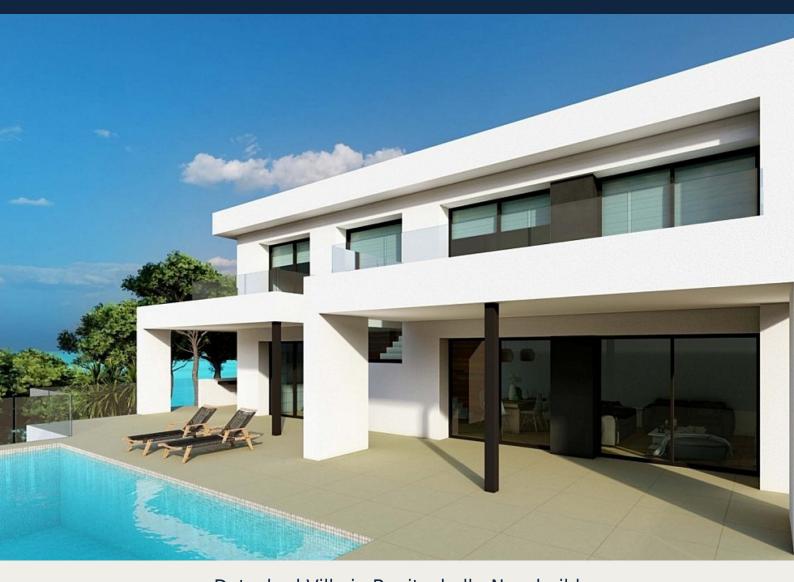

## **Description**

NEW BUILD LUXURY VILLA IN CUMBRE DEL SOL

To relax and get away from it all, surrounded by incredible sea views; it is possible in this exclusive villa located in the Residential Resort Cumbre del Sol.

New Build Luxury villa is distributed over several floors, in open and comfortable spaces, where the interior/exterior limits are crossed and blurred. A project with light colors, wood and lots of natural light from outside.

On the ground floor is the day time area, a large open kitchen with an impressive island, with a breakfast bench, open view to the porch, a spectacular summer dining area facing the sea, with barbecue and outdoor bathroom. The living-dining room also has an exquisite porch, which further enhances the idea of "living outside" with several seating areas next to the infinity pool and jacuzzi, to enjoy the wonderful sunny days that the Costa Blanca offers without losing sight of the Mediterranean Sea.