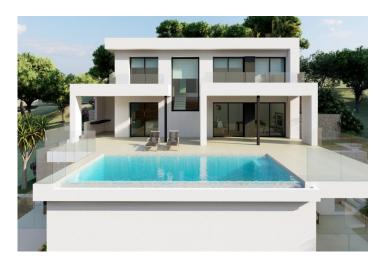

New Build Luxury villa is distributed over several floors, in open and comfortable spaces, where the interior/exterior limits are crossed and blurred. A project with light colors, wood and lots of natural light from outside.

On the ground floor is the day time area, a large open kitchen with an impressive island, with a breakfast bench, open view to the porch, a spectacular summer dining area facing the sea, with barbecue and outdoor bathroom. The living-dining room also has an exquisite porch, which further enhances the idea of "living outside" with several seating areas next to the infinity pool and jacuzzi, to enjoy the wonderful sunny days that the Costa Blanca offers without losing sight of the Mediterranean Sea.