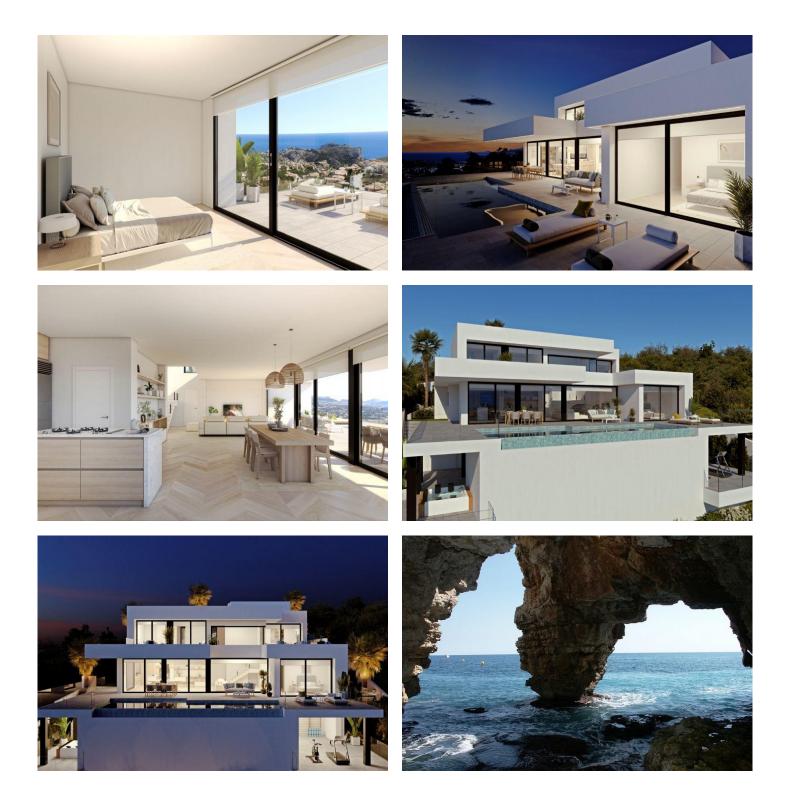

### Description

The most spectacular feature of this villa is its impressive living room, with an open layout with three distinct areas, TV area, living room and dining room also joined with the kitchen, large, by a magnificent central island. All the main rooms are connected to the outside, with the pool terrace and the porch to enjoy eating outdoors and watching the sea for practically all the year.

The master bedroom also deserves a special mention, with an en-suite bathroom with double-basin, with bathtub and shower, communicated with the dressing room and the seating area, a design oriented to comfort, that lets in the light and the sun and that allows us to wake up contemplating the sea.

The villa has a total of four bedrooms, all with en suite bathroom, dressing room or wardrobes and access to terrace with sea views.

Equipped with parking for two vehicles, and impressive outdoor areas with infinity pool, gardens, terraces and a large porch to enjoy living in the Mediterranean.

Included in the villa:

Private plot and fenced, Garden, Swimming pool, Parking, Decoration project with technical lighting, Heating by underfloor heating, Preinstallation Ducted air conditioning, Kitchen equipped with appliances: Integrated combined refrigerator, Independent multi-function oven with timer, Independent Touchcontrol hob, Decorative hood, Microwave for free installation