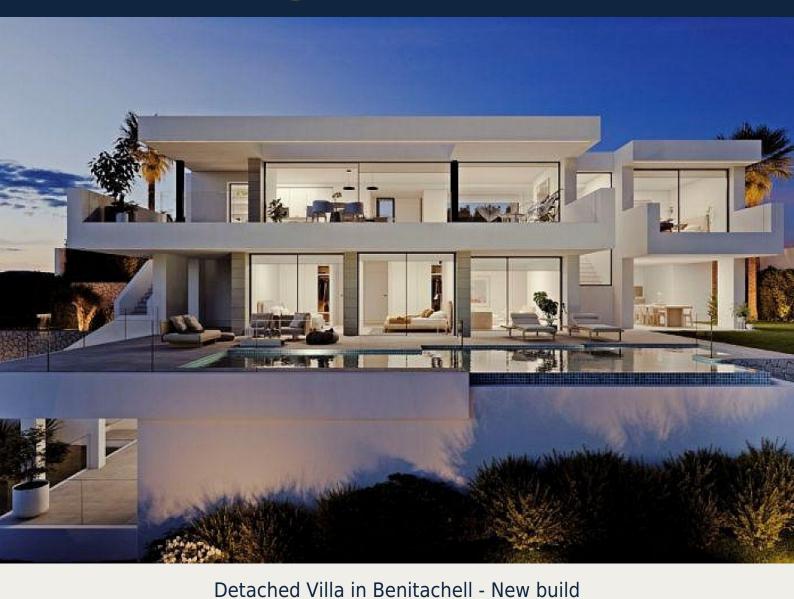

## INCREDIBLE VILLA IN A HIGH LEVEL URBANIZATION

A villa with modern architecture, with open spaces, lots of light and stunning sea views are the main characteristics that define this property.

The villa has 3 bedrooms with en suite bathroom, the master bedroom being a private space to relax in front of the sea either in your hot tub or on your private terrace. The living room deserves a special mention, a spacious and bright stay, with direct access to the terrace with large windows from wall to floor, which are fully collected extending the dining room to the terrace and enjoying incredible sea views.

The amenities of this villa are infinite and reflect its quality and equipment: elevator, closed garage for 2 vehicles connected internally with the hall, TV lounge, home automation, laundry room, underfloor heating throughout the house, infinity pool and large garden areas. A wonderful place to live all year round, enjoying the Mediterranean climate and the wonderful sea views. Included in the villa: