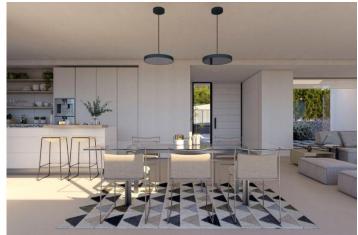

Private plot and fenced,

Garden,

Swimming pool,

Parking,

Decoration project with technical lighting,

Heating by underfloor heating,

Preinstallation Ducted air conditioning,

Kitchen equipped with appliances: Integrated combined refrigerator, Independent multi-function oven with timer, Independent Touchcontrol hob, Decorative hood, Microwave for free installation