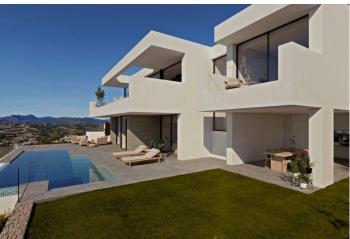

## INCREDIBLE VILLA IN A HIGH LEVEL URBANIZATION

A villa with modern architecture, with open spaces, lots of light and stunning sea views are the main characteristics that define this property.

The villa has 3 bedrooms with en suite bathroom, the master bedroom being a private space to relax in front of the sea either in your hot tub or on your private terrace. The living room deserves a special mention, a spacious and bright stay, with direct access to the terrace with large windows from wall to floor, which are fully collected extending the dining room to the terrace and enjoying incredible sea views.

Private plot and fenced,

Garden,

Swimming pool,

Parking,

Decoration project with technical lighting,

Heating by underfloor heating,

Preinstallation Ducted air conditioning,

Kitchen equipped with appliances: Integrated combined refrigerator, Independent multi-function oven with timer, Independent Touchcontrol hob, Decorative hood, Microwave for free installation