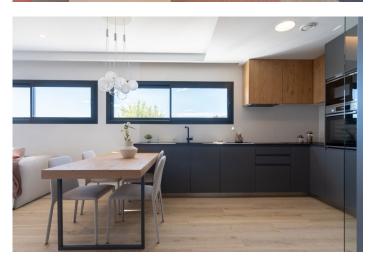

## **Description**

NEW BUILD RESIDENTIAL IN CUMBRE DEL SOL

New Built modern apartments with 2 bedrooms and 2 bathrooms, kitchen open to the living room, with various models to choose from: terrace and garden on the ground floor apartments, solarium on the top floor.

All properties distributed to make the most of the space, taking advantage of the Mediterranean light and offering a plus of comfort in your day to day.

The equipment in the apartments are also oriented to comfort with under-floor heating, hot and cold air conditioning by conduits with thermostat in the living room, hot water by Altherma system, electrical appliances are included and a project of decoration to give them style and warmness.