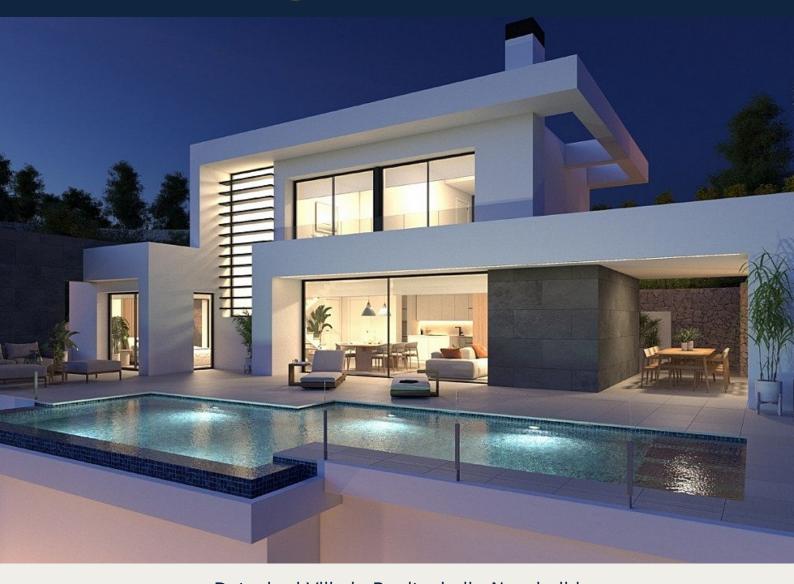

## **Description**

NEW BUILD VILLA WITH THE SEA VIEWS IN CUMBRE DEL SOL

New Build luxury villa with private pool and sea views in the Residential Resort Cumbre del Sol, in Benitachell, on the Costa Blanca North, between Alicante and Valencia city.

A modern design and an elegant and bright layout are the keys to this villa with 3 bedrooms, all with en-suite bathrooms, with the master bedroom also having a large dressing room. The ground floor of this property allows us to extend it to 4 bedrooms.

The main floor is characterised by open-plan spaces, where the kitchen and living-dining room are joined together and open onto the main terrace with a beautiful private infinity pool and the porch.

Its layout and design have been conceived to make the most of the sea views, both from the bedrooms and from the living-dining room. At the same time, special attention has been paid to privacy, incorporating a vertical wall that not only provides privacy to the main terrace, but also stands out as a decorative element.

A comfortable and sustainable villa, with underfloor heating through aerothermal heating, fireplace, installation of a self-consumption photovoltaic system, pre-installation of the necessary plug for charging electric cars, selection of materials that provide quality and warmth to the house.