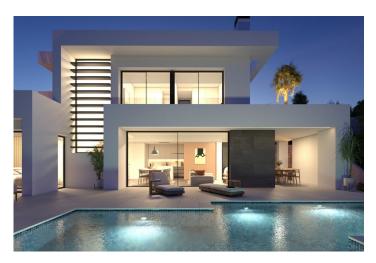

## **Description**

NEW BUILD VILLA WITH THE SEA VIEWS IN CUMBRE DEL SOL

New Build luxury villa with private pool and sea views in the Residential Resort Cumbre del Sol, in Benitachell, on the Costa Blanca North, between Alicante and Valencia city.

A modern design and an elegant and bright layout are the keys to this villa with 3 bedrooms, all with en-suite bathrooms, with the master bedroom also having a large dressing room. The ground floor of this property allows us to extend it to 4 bedrooms.

The main floor is characterised by open-plan spaces, where the kitchen and living-dining room are joined together and open onto the main terrace with a beautiful private infinity pool and the porch.

Its layout and design have been conceived to make the most of the sea views, both from the bedrooms and from the living-dining room. At the same time, special attention has been paid to privacy, incorporating a vertical wall that not only provides privacy to the main terrace, but also stands out as a decorative element.