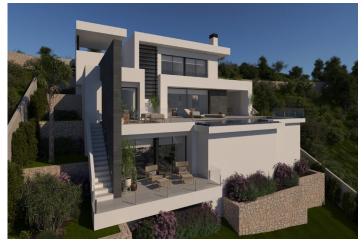

The main floor is characterised by open-plan spaces, where the kitchen and living-dining room are joined together and open onto the main terrace with a beautiful private infinity pool and the porch.

Its layout and design have been conceived to make the most of the sea views, both from the bedrooms and from the living-dining room. At the same time, special attention has been paid to privacy, incorporating a vertical wall that not only provides privacy to the main terrace, but also stands out as a decorative element.

At the most easterly point of the province of Alicante, Spain, lies the Residential Resort Cumbre del Sol. Residents and guests are the first to greet the majestic sun each morning as it rises over the calm waters of the Mediterranean Sea.

From our exclusive viewpoint, on the highest point of the municipality of Benitachell, Cumbre del Sol offers panoramic views over the sea and the natural parks that surround us from Jávea to Moraira.

Discover exclusive resort on the Costa Blanca and discover our wonderful first-class flats and villas, incredible sports and leisure facilities and complete range of services for those fortunate enough to make Cumbre del Sol their home.