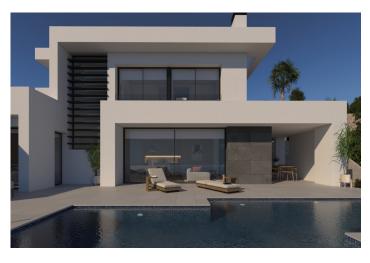

## **Description**

NEW BUILD VILLA WITH THE SEA VIEWS IN CUMBRE DEL SOL

New Build luxury villa with private pool and sea views in the Residential Resort Cumbre del Sol, in Benitachell, on the Costa Blanca North, between Alicante and Valencia city.

A modern design and an elegant and bright layout are the keys to this villa with 3 bedrooms, all with en-suite bathrooms, with the master bedroom also having a large dressing room. The ground floor of this property allows us to extend it to 4 bedrooms.

The main floor is characterised by open-plan spaces, where the kitchen and living-dining room are joined together and open onto the main terrace with a beautiful private infinity pool and the porch.

Its layout and design have been conceived to make the most of the sea views, both from the bedrooms and from the living-dining room. At the same time, special attention has been paid to privacy, incorporating a vertical wall that not only provides privacy to the main terrace, but also stands out as a decorative element.

A comfortable and sustainable villa, with underfloor heating through aerothermal heating, fireplace, installation of a self-consumption photovoltaic system, pre-installation of the necessary plug for charging electric cars, selection of materials that provide quality and warmth to the house.