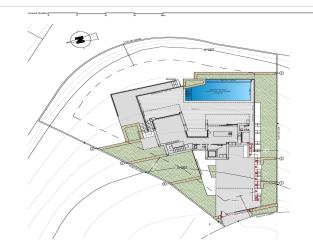

The villa is distributed over 3 floors. You access the villa on through top floor, with covered parking for two vehicles and a lift that connects the entire house.

The "night area", made up of two bedrooms, a suite with bathroom, walk-in wardrobe and a private terrace and a shared bathroom are on this floor. All the bedrooms have access to a terrace from where you can enjoy one of the best sea views on the Costa Blanca. Waking up while watching the sun rising on the horizon of the Mediterranean is one of the many luxuries this villa has to offer you.

On the lower floor we can find the living area, where the wide open spaces and the natural light are the main attractions, and where the frontier between the inside and the outside blend together thanks to its large panelled glass walls that allow access to the garden and pool area.

The basement of this villa allows us to convert it into a 4 bedroom, or to personalise this space however you prefer (gymnasium, an office area, a games room...)

The villa has underfloor heating, as well as hot/cold air-conditioning, home automation system, ECODAN...