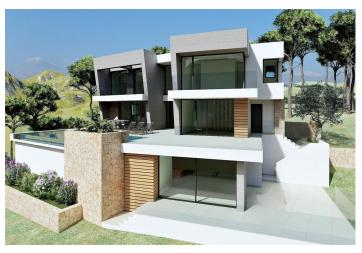

## **Description**

NEW BUILD LUXURY VILLA IN CUMBRE DEL SOL

In the heart of the Residential Cumbre del Sol, you can find this luxury villa with its private pool.

New Build modern villa design combines in an elegant and functional way, modern and Mediterranean architecture. On the façade, characterized by large geometrical shapes based on diagonal lines, the colour white dominates and the use of natural stone allows it to blend in with its environment.

Its huge Mediterranean-style garden, crowned with an infinity-effect pool that blends into the blue of the sea, added to the mild climate of the North Costa Blanca, invites you to enjoy long days in the fresh outdoors nearly all year round. Its location will allow you to enjoy a peaceful and comfortable environment.

The villa is distributed over 3 floors. You access the villa on through top floor, with covered parking for two vehicles and a lift that connects the entire house.

The "night area", made up of two bedrooms, a suite with bathroom, walk-in wardrobe and a private terrace and a shared bathroom are on this floor. All the bedrooms have access to a terrace from where you can enjoy one of the best sea views on the Costa Blanca. Waking up while watching the sun rising on the horizon of the Mediterranean is one of the many luxuries this villa has to offer you.