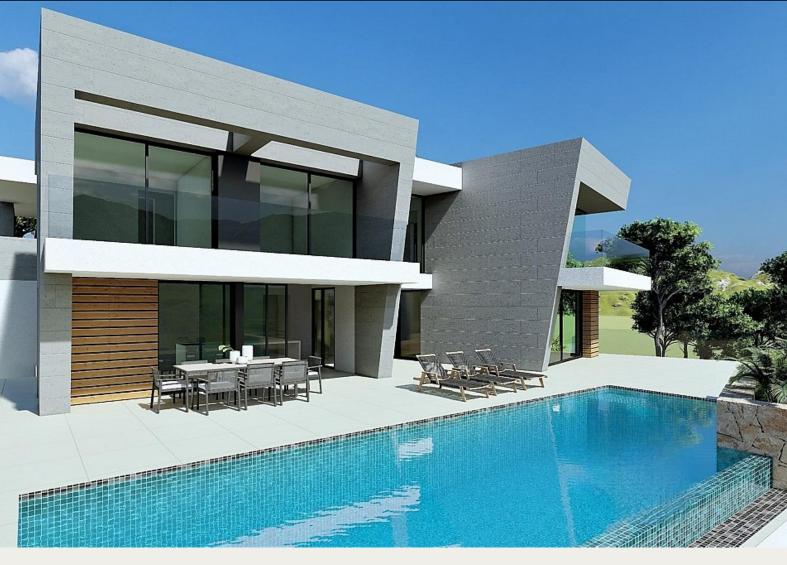

## **Description**

NEW BUILD LUXURY VILLA IN CUMBRE DEL SOL

In the heart of the Residential Cumbre del Sol, you can find this luxury villa with its private pool.

New Build modern villa design combines in an elegant and functional way, modern and Mediterranean architecture. On the façade, characterized by large geometrical shapes based on diagonal lines, the colour white dominates and the use of natural stone allows it to blend in with its environment.

Its huge Mediterranean-style garden, crowned with an infinity-effect pool that blends into the blue of the sea, added to the mild climate of the North Costa Blanca, invites you to enjoy long days in the fresh outdoors nearly all year round. Its location will allow you to enjoy a peaceful and comfortable environment.

On the lower floor we can find the living area, where the wide open spaces and the natural light are the main attractions, and where the frontier between the inside and the outside blend together thanks to its large panelled glass walls that allow access to the garden and pool area.

Its kitchen equipped with modern top brand electrical appliances, has a central island, as well as a spacious bench area that provides you with plenty of storage space.

The outdoor area has a covered area where you can hold the best social events while protected from the sun.