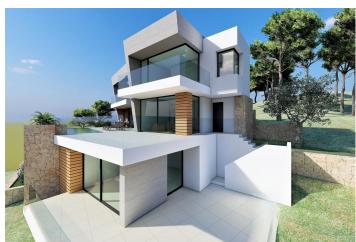

## **Description**

NEW BUILD LUXURY VILLA IN CUMBRE DEL SOL

In the heart of the Residential Cumbre del Sol, you can find this luxury villa with its private pool.

New Build modern villa design combines in an elegant and functional way, modern and Mediterranean architecture. On the façade, characterized by large geometrical shapes based on diagonal lines, the colour white dominates and the use of natural stone allows it to blend in with its environment.

The villa is distributed over 3 floors. You access the villa on through top floor, with covered parking for two vehicles and a lift that connects the entire house.

The "night area", made up of two bedrooms, a suite with bathroom, walk-in wardrobe and a private terrace and a shared bathroom are on this floor. All the bedrooms have access to a terrace from where you can enjoy one of the best sea views on the Costa Blanca. Waking up while watching the sun rising on the horizon of the Mediterranean is one of the many luxuries this villa has to offer you.