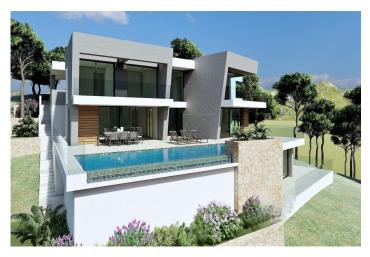

## **Description**

NEW BUILD LUXURY VILLA IN CUMBRE DEL SOL

In the heart of the Residential Cumbre del Sol, you can find this luxury villa with its private pool.

New Build modern villa design combines in an elegant and functional way, modern and Mediterranean architecture. On the façade, characterized by large geometrical shapes based on diagonal lines, the colour white dominates and the use of natural stone allows it to blend in with its environment.

Its huge Mediterranean-style garden, crowned with an infinity-effect pool that blends into the blue of the sea, added to the mild climate of the North Costa Blanca, invites you to enjoy long days in the fresh outdoors nearly all year round. Its location will allow you to enjoy a peaceful and comfortable environment.