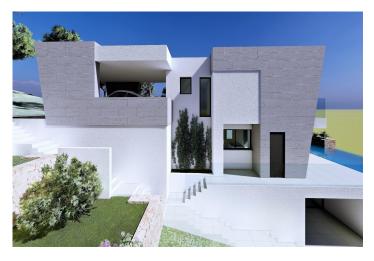

## **Description**

NEW BUILD LUXURY VILLA IN CUMBRE DEL SOL

In the heart of the Residential Cumbre del Sol, you can find this luxury villa with its private pool.

New Build modern villa design combines in an elegant and functional way, modern and Mediterranean architecture. On the façade, characterized by large geometrical shapes based on diagonal lines, the colour white dominates and the use of natural stone allows it to blend in with its environment.

On the lower floor we can find the living area, where the wide open spaces and the natural light are the main attractions, and where the frontier between the inside and the outside blend together thanks to its large panelled glass walls that allow access to the garden and pool area.

Its kitchen equipped with modern top brand electrical appliances, has a central island, as well as a spacious bench area that provides you with plenty of storage space.

The outdoor area has a covered area where you can hold the best social events while protected from the sun.