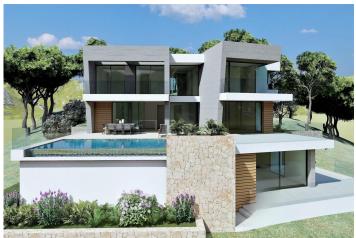

## **Description**

NEW BUILD LUXURY VILLA IN CUMBRE DEL SOL

In the heart of the Residential Cumbre del Sol, you can find this luxury villa with its private pool.

New Build modern villa design combines in an elegant and functional way, modern and Mediterranean architecture. On the façade, characterized by large geometrical shapes based on diagonal lines, the colour white dominates and the use of natural stone allows it to blend in with its environment.

Its huge Mediterranean-style garden, crowned with an infinity-effect pool that blends into the blue of the sea, added to the mild climate of the North Costa Blanca, invites you to enjoy long days in the fresh outdoors nearly all year round. Its location will allow you to enjoy a peaceful and comfortable environment.