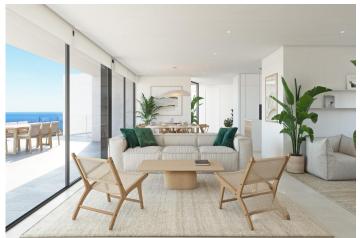

The living area is on the same floor. A spacious kitchen with a centre island equipped with top brand electrical appliances, a large living room and terrace with an amazing view of the Mediterranean sea.

The living room has a very warm and cosy design. It consists of a large room, which could be divided into two rooms for more privacy.

On the same floor, we can find the main suite with its own bathroom and private terrace, where you can enjoy the lovely weather and the sea views from the privacy you have from being in your own room.