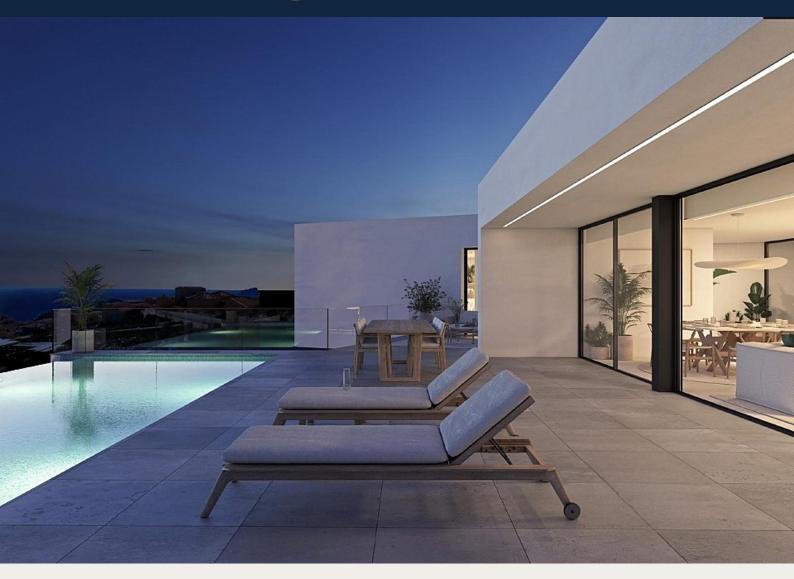

The terrace area is crowned by an infinity pool, where you will be able to make the most of the sun and the spectacular views. An ideal place to have an aperitif, enjoy a barbecue with friends and family or simply have a siesta in the sun.

New Build villa design combines in a stylish and functional way a truly modern architecture. On its façade, characterized by large geometric figures created based on straight lines and the shape of cubes, the colour white dominates, giving the villa an elegant design as well as minimalistic. It's garden, 100% mediterranean in style, has stone walls which help to integrate the villa with its surroundings.