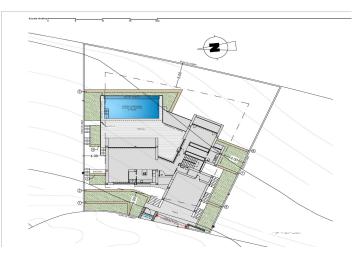

The living area is on the same floor. A spacious kitchen with a centre island equipped with top brand electrical appliances, a large living room and terrace with an amazing view of the Mediterranean sea.

The living room has a very warm and cosy design. It consists of a large room, which could be divided into two rooms for more privacy.

On the same floor, we can find the main suite with its own bathroom and private terrace, where you can enjoy the lovely weather and the sea views from the privacy you have from being in your own room.

On the bottom floor there are two large bedrooms, each with their own bathroom and terrace, where you can enjoy the outdoors. There is also a small living room on this floor, where you could read, meditate, or just relax.