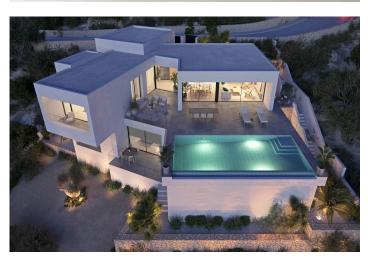

The terrace area is crowned by an infinity pool, where you will be able to make the most of the sun and the spectacular views. An ideal place to have an aperitif, enjoy a barbecue with friends and family or simply have a siesta in the sun.