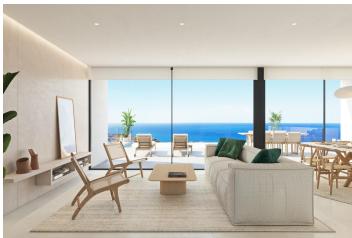

The living area is on the same floor. A spacious kitchen with a centre island equipped with top brand electrical appliances, a large living room and terrace with an amazing view of the Mediterranean sea.

The living room has a very warm and cosy design. It consists of a large room, which could be divided into two rooms for more privacy.

On the same floor, we can find the main suite with its own bathroom and private terrace, where you can enjoy the lovely weather and the sea views from the privacy you have from being in your own room.