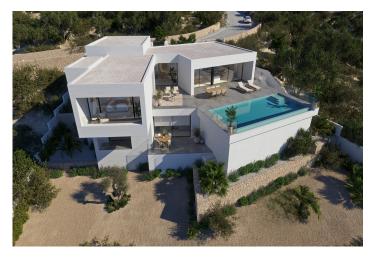

New Build villa design combines in a stylish and functional way a truly modern architecture. On its façade, characterized by large geometric figures created based on straight lines and the shape of cubes, the colour white dominates, giving the villa an elegant design as well as minimalistic. It's garden, 100% mediterranean in style, has stone walls which help to integrate the villa with its surroundings.

The terrace area is crowned by an infinity pool, where you will be able to make the most of the sun and the spectacular views. An ideal place to have an aperitif, enjoy a barbecue with friends and family or simply have a siesta in the sun.