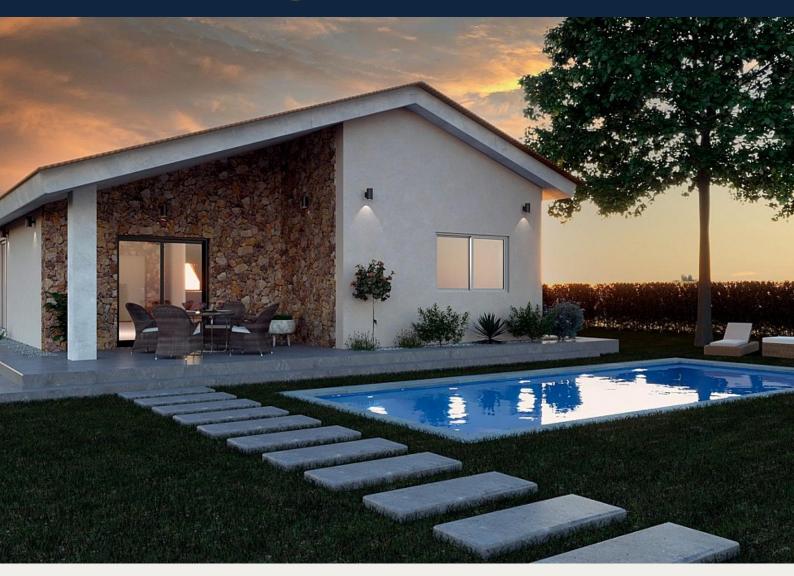

# MORATALLA289,000€ID # N8277 $108m^2$ $108m^2$ $108m^2$ $108m^2$

Swimming pool: Private

• Pre-installed air conditioning

C/ Finlandia 19, Bl. 1, Loc. 2 Commercial Centre Gran Alacant 03130 Santa Pola, ALICANTE

#### Description

NEW BUILD VILLAS IN MORATALLA, MURCIA

New Build development located in Campo de San Juan, Moratalla, Murcia.

This is a luxurious complex of 7 independent villas built on one level on a plot of 750 m2 with private swimming pool and terraced areas that allows you to enjoy the sun every day of the year.

Each property has 3 bedrooms and 2 bathrooms, designed with a contemporary style and an open plan living concept comprising of a fitted kitchen and a nice living-dining room.

The Campo de San Juan, in Moratalla, Region of Murcia, is at this time of year a veritable explosion of scents and colours typical of the summer season. Along with other wild aromatic plants such as thyme and rosemary, lavender and lavandin crops adorn these highlands of the northwest of Murcia.