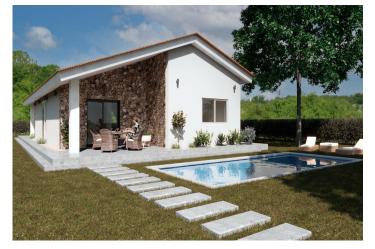

# MORATALLA289,000€ID # N8277 $108m^2$ $108m^2$ $108m^2$ $108m^2$

Swimming pool: Private

• Pre-installed air conditioning

C/ Finlandia 19, Bl. 1, Loc. 2 Commercial Centre Gran Alacant 03130 Santa Pola, ALICANTE

#### Description

NEW BUILD VILLAS IN MORATALLA, MURCIA

New Build development located in Campo de San Juan, Moratalla, Murcia.

This is a luxurious complex of 7 independent villas built on one level on a plot of 750 m2 with private swimming pool and terraced areas that allows you to enjoy the sun every day of the year.

Each property has 3 bedrooms and 2 bathrooms, designed with a contemporary style and an open plan living concept comprising of a fitted kitchen and a nice living-dining room.

The Campo de San Juan, in Moratalla, Region of Murcia, is at this time of year a veritable explosion of scents and colours typical of the summer season. Along with other wild aromatic plants such as thyme and rosemary, lavender and lavandin crops adorn these highlands of the northwest of Murcia.