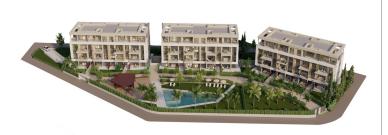

Apartments on the ground floor having private garden, middle floors apartments with terrace and penthouses with a large private terrace.

This exclusive development has a landscaped communal area which boasts a fabulous contemporary pool, social club and green areas.

It comprises walking and cycling paths, sport facilities, paddle and tennis courts, a mini-golf course, gardens, dog parks, leisure areas, clubhouse.... Also in the central area is the jewel of the resort, a crystal-clear artificial lake of almost 17.000m2 of water surface, surrounded by white sandy beaches and palm trees, bringing a piece of the Caribbean to the Murcia Region.

There are 2 islands in the lake, one of them has its own bar, there are also "beach Chiringuitos" spread around the lake.

The resort is strategically located less than 4 km from the beach and the town of Los Alcázares, where you can practice various water sports, surrounded by several golf courses and the city of Cartagena less than 15 minutes by car and 22 km from Murcia airport, therefore having a wide cultural, gastronomic and sports offer within reach.