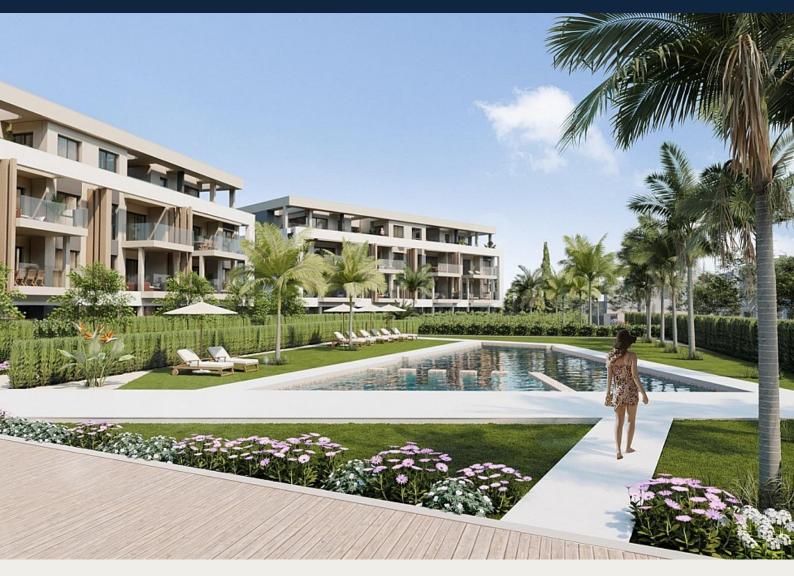

## **Description**

NEW BUILD RESIDENTIAL IN PRIVATE GATED RESORT IN PROVINCE OF MURCIA

New Build residential complex consist of 42 luxury apartments and penthouses with 2 and 3 bedrooms, 2 bathrooms, open plan kitchen with spacious living room, fitted wardrobes and terraces.

Apartments on the ground floor having private garden, middle floors apartments with terrace and penthouses with a large private terrace.

This exclusive development has a landscaped communal area which boasts a fabulous contemporary pool, social club and green areas.

All apartments come with underground parking and storage room.

Located in a private gated resort, with a main access entrance and 24 hours security. The resort is designed around an impressive 126.000 m2 green area.

It comprises walking and cycling paths, sport facilities, paddle and tennis courts, a mini-golf course, gardens, dog parks, leisure areas, clubhouse.... Also in the central area is the jewel of the resort, a crystal-clear artificial lake of almost 17.000m2 of water surface, surrounded by white sandy beaches and palm trees, bringing a piece of the Caribbean to the Murcia Region.