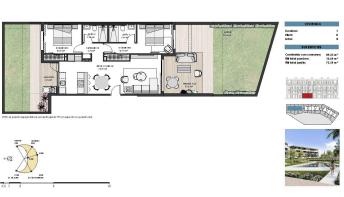

## Apartment in Torre Pacheco - New build

309,000€ **TORRE PACHECO** ID # N7688

89m<sup>2</sup>

56m<sup>2</sup>

- Swimming pool: Communal
- Close To Schools
- Lift
  Pre-installed air conditioning

M: contact@lexington-realty.com

## **Description**

NEW BUILD RESIDENTIAL IN PRIVATE GATED RESORT IN PROVINCE OF MURCIA

New Build residential complex consist of 42 luxury apartments and penthouses with 2 and 3 bedrooms, 2 bathrooms, open plan kitchen with spacious living room, fitted wardrobes and terraces.