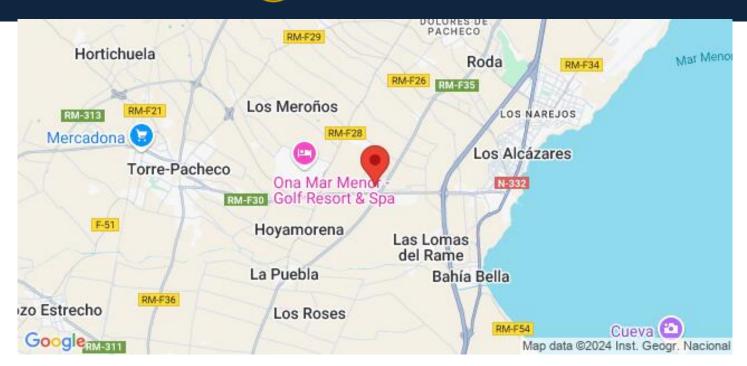

There are 2 islands in the lake, one of them has its own bar, there are also "beach Chiringuitos" spread around the lake.

The resort is strategically located less than 4 km from the beach and the town of Los Alcázares, where you can practice various water sports, surrounded by several golf courses and the city of Cartagena less than 15 minutes by car and 22 km from Murcia airport, therefore having a wide cultural, gastronomic and sports offer within reach.

## Location

Torre Pacheco , Costa Blanca South, Alicante

it

T: +34 966 69 51 52 M: contact@lexington-realty.com

**Contact us** 