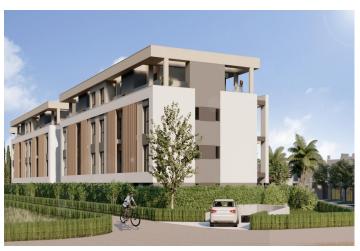

## **Description**

NEW BUILD RESIDENTIAL IN PRIVATE GATED RESORT IN PROVINCE OF MURCIA

New Build residential complex consist of 42 luxury apartments and penthouses with 2 and 3 bedrooms, 2 bathrooms, open plan kitchen with spacious living room, fitted wardrobes and terraces.

Apartments on the ground floor having private garden, middle floors apartments with terrace and penthouses with a large private terrace.

This exclusive development has a landscaped communal area which boasts a fabulous contemporary pool, social club and green areas.

All apartments come with underground parking and storage room.

Located in a private gated resort, with a main access entrance and 24 hours security. The resort is designed around an impressive 126.000 m2 green area.