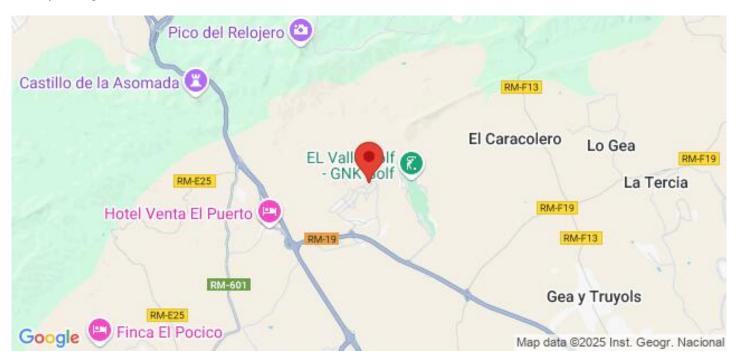

#### Location

Banos y Mendigo

Exclusive New Build residential located in Altaona Golf just 15 minutes by car from the center of Murcia capital and 20 minutes from the beaches you can enjoy the tranquility and security offered by the Golf Course that has 18 holes and the comfort to live close to all services.