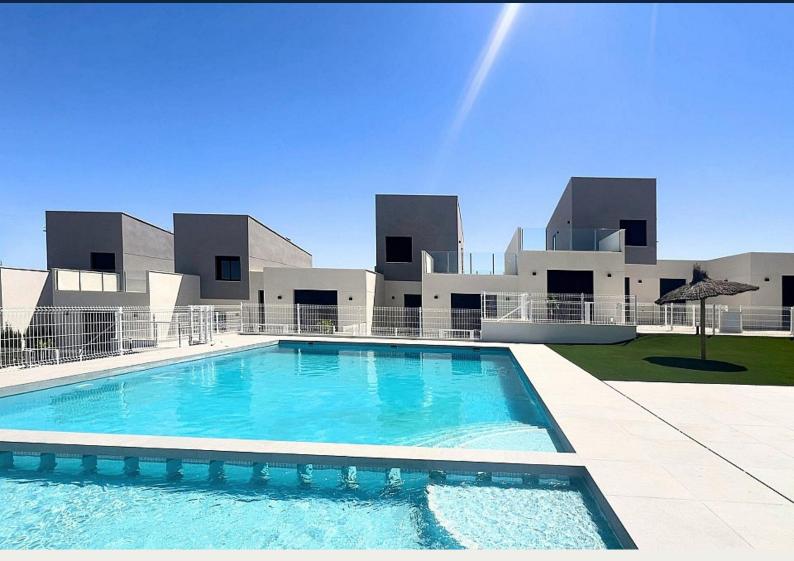

# Townhouse in Banos y Mendigo - New build

| BANOS Y MENDIGO |   | 315,500€       |                   | ID # N8303 |
|-----------------|---|----------------|-------------------|------------|
| 104m²           | 3 | 2 <sup>2</sup> | 143m <sup>2</sup> | ₩<br>₩     |

Swimming pool: Communal
Near to golf
Pre-installed air conditioning

C/ Finlandia 19, Bl. 1, Loc. 2 Commercial Centre Gran Alacant 03130 Santa Pola, ALICANTE

## Description

NEW BUILD TOWNHOUSES IN ALTAONA GOLF RESORT, MURCIA

New Build residential of beautifultownhouses in Altaona Golf resort, Murcia.

Located in a privileged environment where we can live quietly, in contact with nature and the mountains, we achieve quality of life, fresh air and open spaces.

Beautiful 2 level townhouses at Altaona Golf and Country Village are perfect for embracing the Mediterranean lifestyle.

Sunny homes designed with an outdoor lifestyle in mind, has 3 bedrooms, 2 bathrooms, open plan kitchen with lounge area, teraces, front and back gardens with space for a pool. An options private pool at an extra cost.