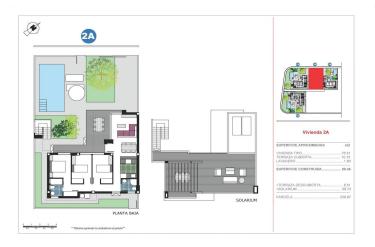

### NEW BUILD SEMI-DETACHED VILLAS IN ELS POBLETS

New Build development will have 4 magnificent properties with gardens, private parking and the possibility of a private swimming pool. In an unbeatable location next to the town centre, shopping centre and all kinds of services, three-bedroom, two-bathroom homes with garden and solarium will be built.

New Build semi-detached villas build over 1 floor and has 3 bedrooms, 2 bathrooms, open plan kitchen with the lounge area, fitted wardrobes, private garden with the off road parking space, private solarium.

An options for a private pool at an extra cost.