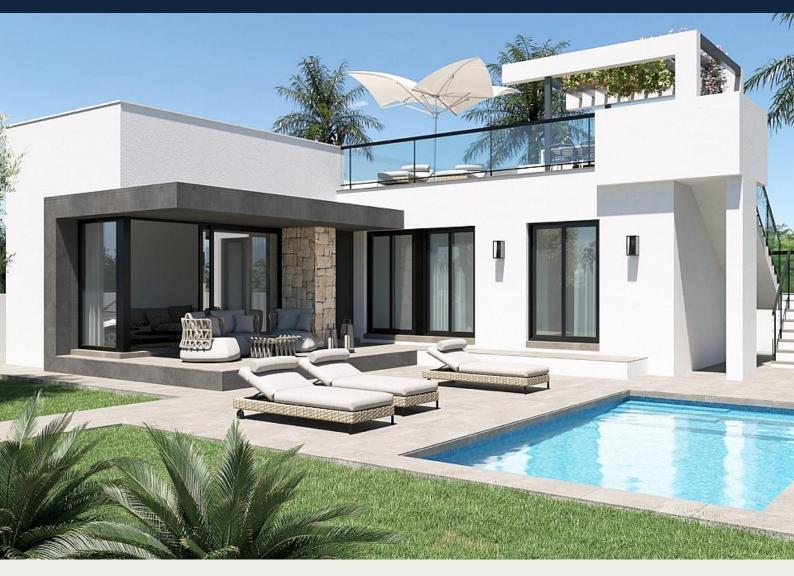

Detached Villa in Els Poblets - New build

**ELS POBLETS** 389,000€ ID # N8317

88m<sup>2</sup>

 $239m^2$ 

• Close To Schools

Roof terrace

Pre-installed air conditioning

T: +34 966 69 51 52

### NEW BUILD SEMI-DETACHED VILLAS IN ELS POBLETS

New Build development will have 4 magnificent properties with gardens, private parking and the possibility of a private swimming pool. In an unbeatable location next to the town centre, shopping centre and all kinds of services, three-bedroom, two-bathroom homes with garden and solarium will be built.

New Build semi-detached villas build over 1 floor and has 3 bedrooms, 2 bathrooms, open plan kitchen with the lounge area, fitted wardrobes, private garden with the off road parking space, private solarium.

An options for a private pool at an extra cost.

#### Features:

- •Built-in lined wardrobes, distributed with hanging bar, drawers and interior LED lighting.
- •Installation of linear LED lighting throughout the house.
- •Installation of air conditioning ducts in living room and bedrooms (including the machine).
- •USB chargers in bedrooms.
- •Installation of individual photovoltaic panels without battery on the roof according to regulations.
- Pre-installation of electric car charger.
- Reinforced concrete structure.
- Facade with a monolayer finish.
- •PVC exterior carpentry with thermal break, double glazing with "Climalit" type air chamber and low emissivity.
- Armoured entrance door.
- ·Porcelain or similar interior flooring, the skirting board will be lacquered to match the interior carpentry.
- •Vertical walls of bathrooms and toilets in porcelain or similar.
- •Wall finished in smooth plastic paint.
- •Kitchen with high and low cabinets, Silestone or similar countertop equipped with induction hob with integrated ventilation system and electric oven.
- •Suspended vitrified porcelain sanitary ware with built-in cistern.
- Flat resin shower trays, with shower screens including.
- Sink with cabinet and mirror with built-in LED lighting in all bathrooms and toilets.
- Mixer taps.
- •Inner doors white lacquered.