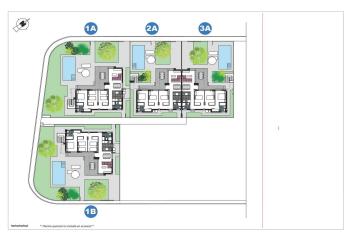

### NEW BUILD SEMI-DETACHED VILLAS IN ELS POBLETS

New Build development will have 4 magnificent properties with gardens, private parking and the possibility of a private swimming pool. In an unbeatable location next to the town centre, shopping centre and all kinds of services, three-bedroom, two-bathroom homes with garden and solarium will be built.

New Build semi-detached villas build over 1 floor and has 3 bedrooms, 2 bathrooms, open plan kitchen with the lounge area, fitted wardrobes, private garden with the off road parking space, private solarium.

An options for a private pool at an extra cost.