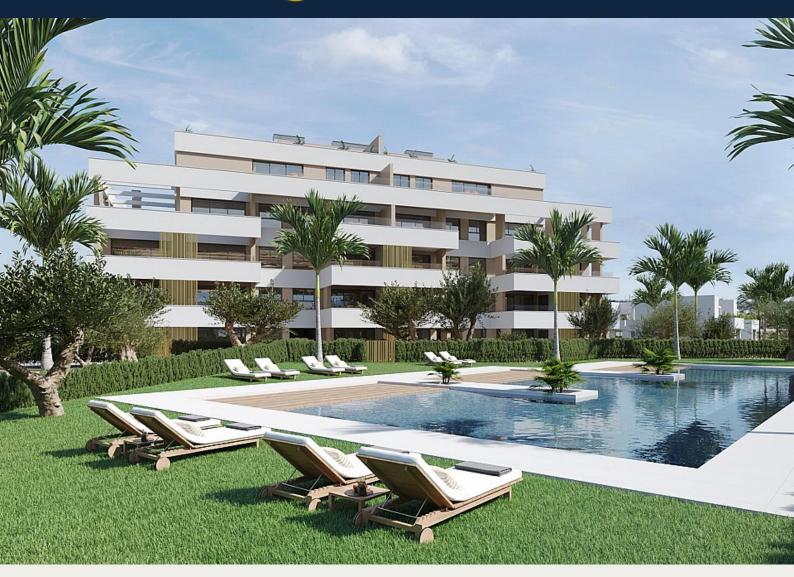

### Description

RESIDENTIAL COMPLEX OF NEW CONSTRUCTION IN PRIVATE URBANISATION IN THE PROVINCE OF MURCIA.

Residential complex of newly built flats in private urbanisation with 24h security.

Beautiful properties with 1, 2 and 3 bedrooms and 1 or 2 bathrooms, open plan kitchen with spacious living room, fitted wardrobes, terraces overlooking the green areas of this large luxury resort.

The complex has a communal swimming pool and all properties have parking space and storage room.

Located in a private gated complex, with a main entrance and 24 hour security. The complex is designed around an impressive green area of 126.000 m2.

It has walking and cycling paths, sports facilities, paddle and tennis courts, a mini-golf course, gardens, dog parks, leisure areas, clubhouse..... Also in the central area is the jewel of the complex, an artificial lake of crystalline waters of almost 17.000m2 of water surface, surrounded by white sandy beaches and palm trees, bringing a piece of the Caribbean to the Region of Murcia.