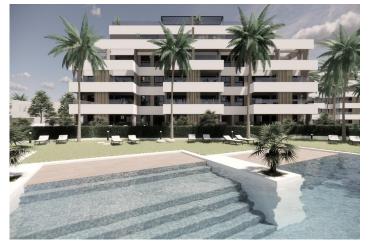

### Description

RESIDENTIAL COMPLEX OF NEW CONSTRUCTION IN PRIVATE URBANISATION IN THE PROVINCE OF MURCIA.

Residential complex of newly built flats in private urbanisation with 24h security.

Beautiful properties with 1, 2 and 3 bedrooms and 1 or 2 bathrooms, open plan kitchen with spacious living room, fitted wardrobes, terraces overlooking the green areas of this large luxury resort.

The complex has a communal swimming pool and all properties have parking space and storage room.

Located in a private gated complex, with a main entrance and 24 hour security. The complex is designed around an impressive green area of 126.000 m2.