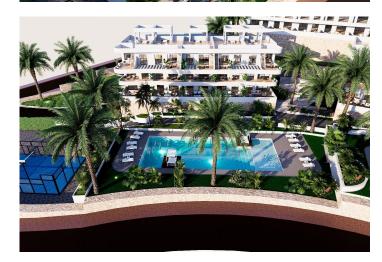

### **Description**

NEW BUILD RESIDENTIAL COMPLEX IN FINESTRAT

New Build residential complex in Balcon de Finestrat.

This complex of modern apartments with 2 bedrooms, 2 bathrooms, open plan kitchen with the living area. Some of the apartments will have sea views.

The properties have access to the communal area with 3 swimming pools, parking, paddle, playground, calisthenics. It is a great opportunity and privilege to be able to live with this environment of golf and beach, close to all amenities of all services considered one of the best places to invest.