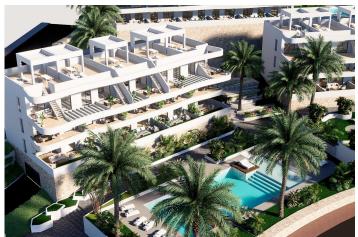

### **Description**

NEW BUILD RESIDENTIAL COMPLEX IN FINESTRAT

New Build residential complex in Balcon de Finestrat.

This complex of modern apartments with 2 bedrooms, 2 bathrooms, open plan kitchen with the living area. Some of the apartments will have sea views.

Ground floor apartment with a private gardens, middle floor apartments with the terraces and top floor apartments has a terraces and private solariums.

Each property has private underground parking space.

The properties have access to the communal area with 3 swimming pools, parking, paddle, playground, calisthenics. It is a great opportunity and privilege to be able to live with this environment of golf and beach, close to all amenities of all services considered one of the best places to invest.