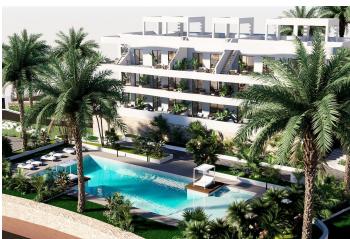

### **Description**

NEW BUILD RESIDENTIAL COMPLEX IN FINESTRAT

New Build residential complex in Balcon de Finestrat.

This complex of modern apartments with 2 bedrooms, 2 bathrooms, open plan kitchen with the living area. Some of the apartments will have sea views.

The properties have access to the communal area with 3 swimming pools, parking, paddle, playground, calisthenics. It is a great opportunity and privilege to be able to live with this environment of golf and beach, close to all amenities of all services considered one of the best places to invest.