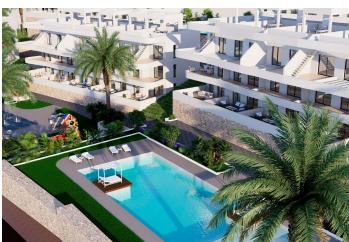

### **Description**

NEW BUILD RESIDENTIAL COMPLEX IN FINESTRAT

New Build residential complex in Balcon de Finestrat.

This complex of modern apartments with 2 bedrooms, 2 bathrooms, open plan kitchen with the living area. Some of the apartments will have sea views.

Ground floor apartment with a private gardens, middle floor apartments with the terraces and top floor apartments has a terraces and private solariums.

Each property has private underground parking space.

The properties have access to the communal area with 3 swimming pools, parking, paddle, playground, calisthenics. It is a great opportunity and privilege to be able to live with this environment of golf and beach, close to all amenities of all services considered one of the best places to invest.