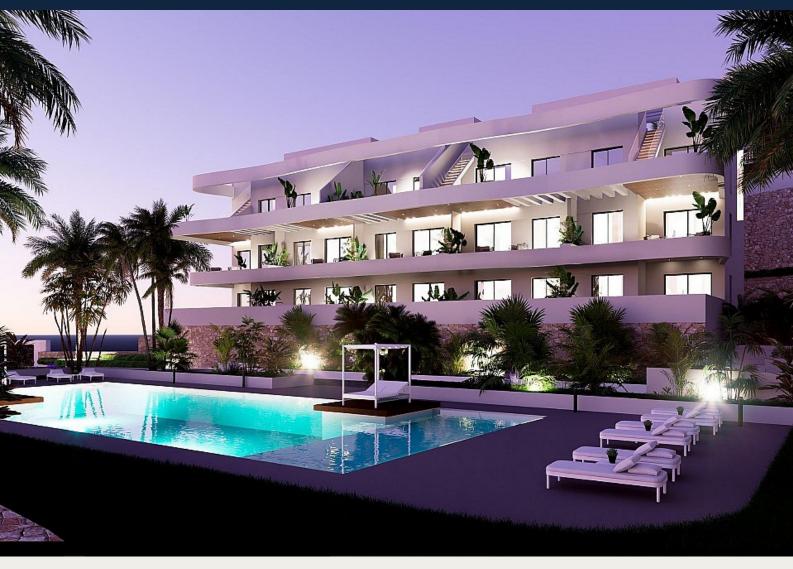

### **Description**

NEW BUILD RESIDENTIAL COMPLEX IN FINESTRAT

New Build residential complex in Balcon de Finestrat.

This complex of modern apartments with 2 bedrooms, 2 bathrooms, open plan kitchen with the living area. Some of the apartments will have sea views.

Ground floor apartment with a private gardens, middle floor apartments with the terraces and top floor apartments has a terraces and private solariums.

Each property has private underground parking space.

The properties have access to the communal area with 3 swimming pools, parking, paddle, playground, calisthenics. It is a great opportunity and privilege to be able to live with this environment of golf and beach, close to all amenities of all services considered one of the best places to invest.