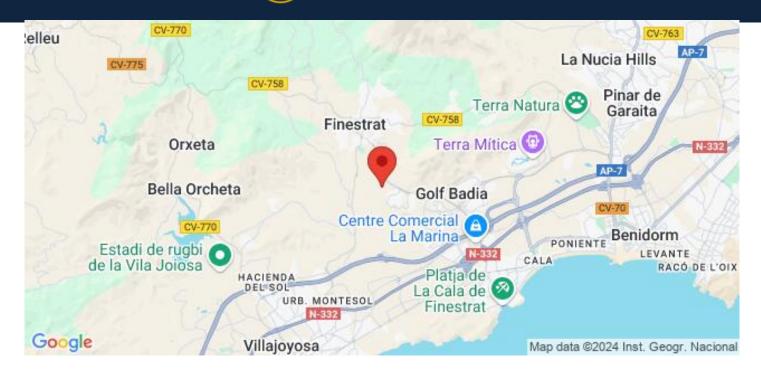

Finestrat located in the Marina Baixa region of the Costa Blanca.

Benidorm is just a five-minute drive from the properties and offers all the services you would need including shops, bars, restaurants, supermarkets, banks, pharmacies and several private international schools.

Close to the beaches of Levante, Poniente and Cala de Finestrat, with more than 6km in length that are among the best in Europe awarded by the European Union with Blue Flags.

All leisure services such as the theme parks of Aqua Natura, Terra Mítica, Terra Natura, Aqualandia and Mundomar, Sierra Cortina and Villaitana Golf courses, hiking and climbing in Puig Campana an incomparable natural setting or enjoy of nautical sports.

Distance to the sea 4 km, to the airport 26 km and to the golf 1km.

#### Location

Finestrat, Costa Blanca North, Alicante

Finestrat - Sierra Cortina is a residential and natural area located in the province of Alicante, on the Costa Blanca in Spain. It is situated between the towns of Benidorm and Finestrat, offering a unique combination of natural beauty, tranquility, and proximity to urban amenities.