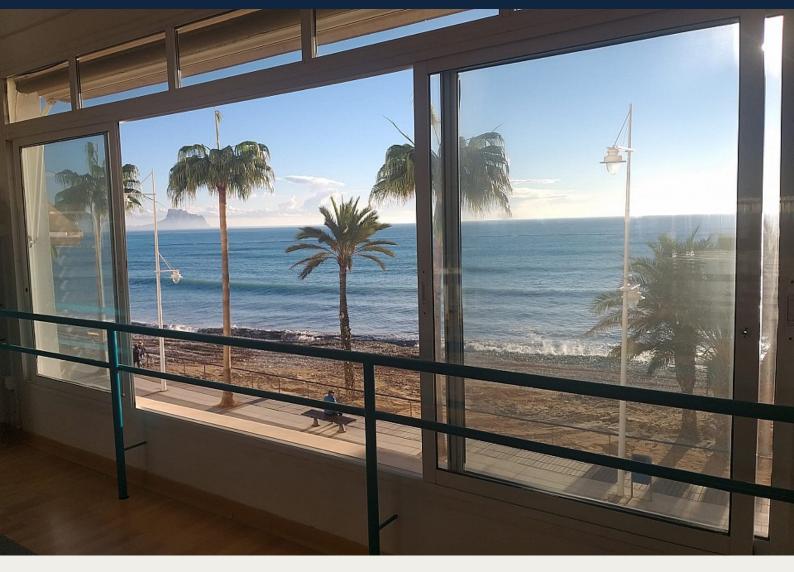

## **Description**

Large premises of 380m2, located on the first line in the urban center of Altea, is oriented to the south, so in addition to the exclusive sea views, it also has a great luminosity that stands out thanks to the fact that the place is diaphanous. The sale price does not include the equipment, it has great amplitude in all its rooms, which include toilets and showers, the place also has the opportunity to become a home