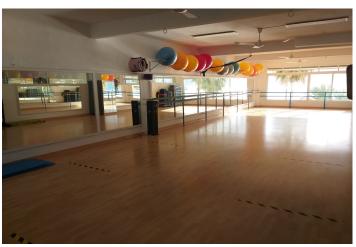

## **Description**

Large premises of 380m2, located on the first line in the urban center of Altea, is oriented to the south, so in addition to the exclusive sea views, it also has a great luminosity that stands out thanks to the fact that the place is diaphanous. The sale price does not include the equipment, it has great amplitude in all its rooms, which include toilets and showers, the place also has the opportunity to become a home