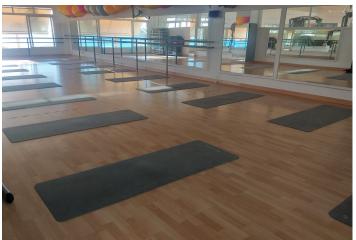

## **Description**

Large premises of 380m2, located on the first line in the urban center of Altea, is oriented to the south, so in addition to the exclusive sea views, it also has a great luminosity that stands out thanks to the fact that the place is diaphanous. The sale price does not include the equipment, it has great amplitude in all its rooms, which include toilets and showers, the place also has the opportunity to become a home