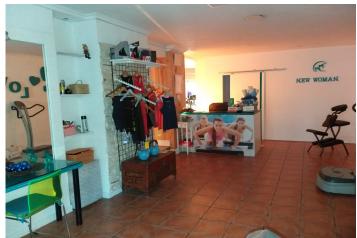

## **Description**

Large premises of 380m2, located on the first line in the urban center of Altea, is oriented to the south, so in addition to the exclusive sea views, it also has a great luminosity that stands out thanks to the fact that the place is diaphanous. The sale price does not include the equipment, it has great amplitude in all its rooms, which include toilets and showers, the place also has the opportunity to become a home