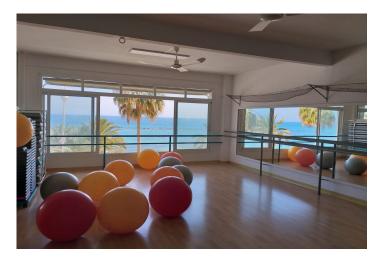

## **Description**

Large premises of 380m2, located on the first line in the urban center of Altea, is oriented to the south, so in addition to the exclusive sea views, it also has a great luminosity that stands out thanks to the fact that the place is diaphanous. The sale price does not include the equipment, it has great amplitude in all its rooms, which include toilets and showers, the place also has the opportunity to become a home