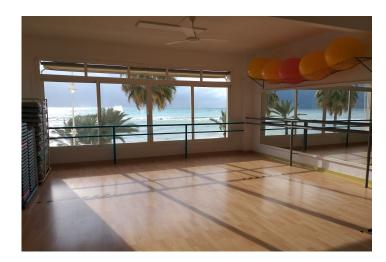

## **Description**

Large premises of 380m2, located on the first line in the urban center of Altea, is oriented to the south, so in addition to the exclusive sea views, it also has a great luminosity that stands out thanks to the fact that the place is diaphanous. The sale price does not include the equipment, it has great amplitude in all its rooms, which include toilets and showers, the place also has the opportunity to become a home