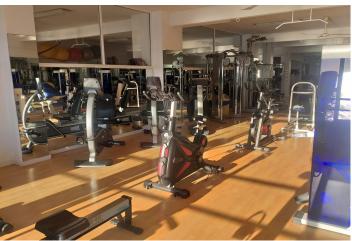

## **Description**

Large premises of 380m2, located on the first line in the urban center of Altea, is oriented to the south, so in addition to the exclusive sea views, it also has a great luminosity that stands out thanks to the fact that the place is diaphanous. The sale price does not include the equipment, it has great amplitude in all its rooms, which include toilets and showers, the place also has the opportunity to become a home