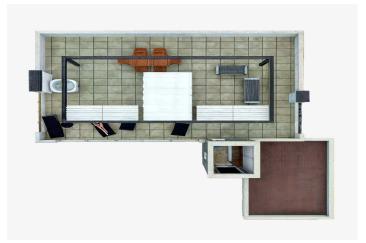

Detached Villa in Fuente Álamo - New build

**FUENTE ÁLAMO** 379,845€ **ID # SP0743** 

143m<sup>2</sup>

 $300m^2$ 

• Roof terrace

• Pre-installed air conditioning