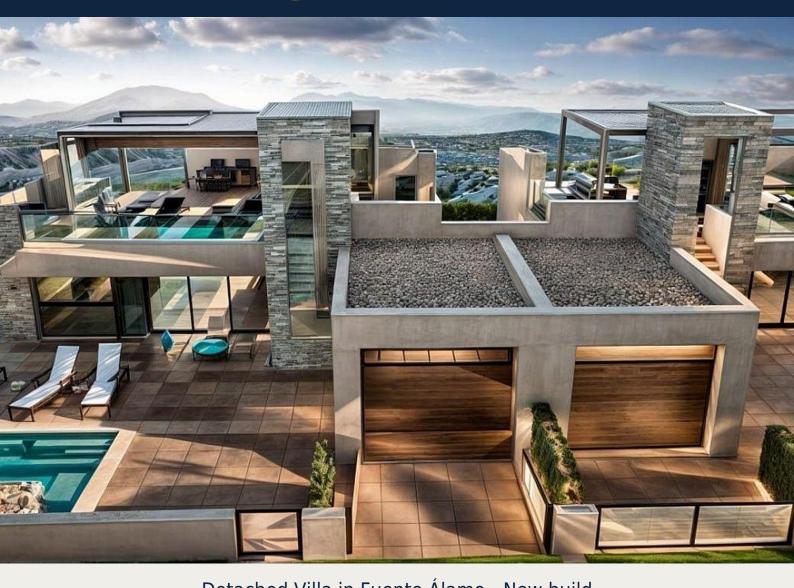

Detached Villa in Fuente Álamo - New build

**FUENTE ÁLAMO** 379,845€ **ID # SP0743** 

143m<sup>2</sup>

 $300m^2$ 

• Roof terrace

• Pre-installed air conditioning

## **Description**

NEW BUILD TOWNHOUSES IN FUENTE ALAMO, MURCIA

New Build residential of villas and townhouses in in Fuente Álamo, Murcia.

This location offers an exceptional natural setting, away from the hustle and bustle of the big cities and the tourist pressure of the coast. Furthermore, we are committed to working from a sustainable development perspective, minimising our environmental impact and maximising integration with the local community. Here your dreams of a peaceful and sustainable lifestyle come true. Imagine waking up every morning in a stunning natural setting, surrounded by serene landscapes and the unique beauty of the Murcia countryside.

Development giving priority to energy efficiency and community integration to create high quality housing in harmony with the natural environment.

Pre-installation of ducted air conditioning system, hot / cold, installation of machines in the options.

Photovoltaic solar panels system, with accumulator tank. Pre-installation of ducted air-conditioning system, hot/cold, installation of machines in options.

Optional private swimming pool at additional cost with submerged night lighting and purification with saline chlorination system. Possibility of making modifications to the property, subject to prior valuation approved by both parties.