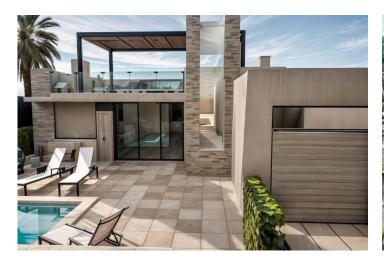

Detached Villa in Fuente Álamo - New build

**FUENTE ÁLAMO** 379,845€ **ID # SP0743** 

143m<sup>2</sup>

 $300m^2$ 

• Roof terrace

• Pre-installed air conditioning

Photovoltaic solar panels system, with accumulator tank. Pre-installation of ducted air-conditioning system, hot/cold, installation of machines in options.

Optional private swimming pool at additional cost with submerged night lighting and purification with saline chlorination system. Possibility of making modifications to the property, subject to prior valuation approved by both parties.