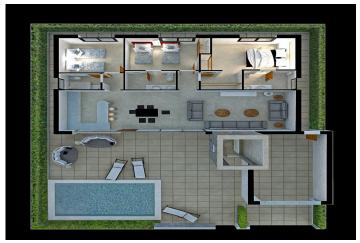

Detached Villa in Fuente Álamo - New build

**FUENTE ÁLAMO** 379,845€ **ID # SP0743** 

143m<sup>2</sup>

 $300m^2$ 

• Roof terrace

• Pre-installed air conditioning