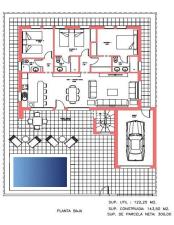

Detached Villa in Fuente Álamo - New build

**FUENTE ÁLAMO** 379,845€ **ID # SP0743** 

143m<sup>2</sup>

 $300m^2$ 

• Roof terrace

• Pre-installed air conditioning