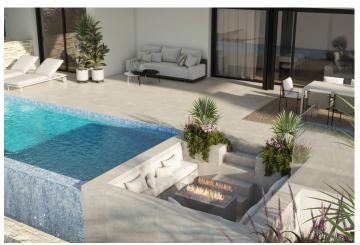

## **Description**

NEW BUILD RESIDENTIAL COMPLEX IN LAS COLINAS GOLF

New Build developments consists of 15 luxury apartments with huge terrases overlooking the surrounding natural green area.

We have made a combinations of modern and traditional Mediterranean Arhcitecture. Our idea from the beginning has been to make the apartments, with a material description including amongst others, underfloor heating with water, quooker tap, air renewal system, sound reducing ceilings, laquered kitchens, smart home system and much more.

6 apartments with 3 bedrooms, 3 bathrooms and a guest toilet and 2 apartments with 2 bedrooms and 2 bathrooms.

All apartments on the first floor have big terraces with stunning views.

On Las Colinas Golf & Country Club you will furthermore find a wide variaty of amenities for the property owners such as tennis, padel-tennis, fitness, massage, golf, trekking and much more. Inside Las Colinas Golf & Country Club you will also find a number of restaurants as well as a minimarket with fresh baked bread and much more.