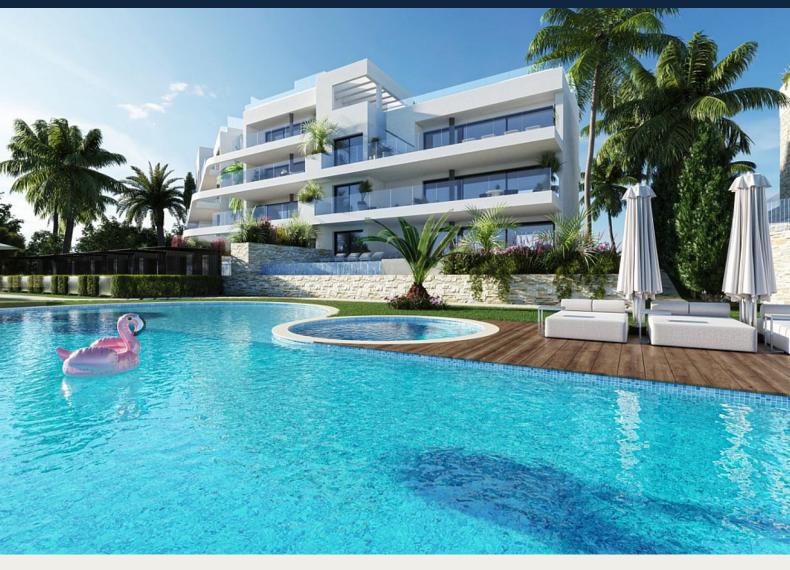

## **Description**

NEW BUILD RESIDENTIAL COMPLEX IN LAS COLINAS GOLF

New Build developments consists of 15 luxury apartments with huge terrases overlooking the surrounding natural green area.

We have made a combinations of modern and traditional Mediterranean Arhcitecture. Our idea from the beginning has been to make the apartments, with a material description including amongst others, underfloor heating with water, quooker tap, air renewal system, sound reducing ceilings, laquered kitchens, smart home system and much more.

When taking the privileged location and views into consideration we believe that complex offers the ideal conditions to meet the criteria of clients with exquisite taste.

The first and second floors consists of 8 apartments:

6 apartments with 3 bedrooms, 3 bathrooms and a guest toilet and 2 apartments with 2 bedrooms and 2 bathrooms.

All apartments on the first floor have big terraces with stunning views.

On Las Colinas Golf & Country Club you will furthermore find a wide variaty of amenities for the property owners such as tennis, padel-tennis, fitness, massage, golf, trekking and much more. Inside Las Colinas Golf & Country Club you will also find a number of restaurants as well as a minimarket with fresh baked bread and much more.