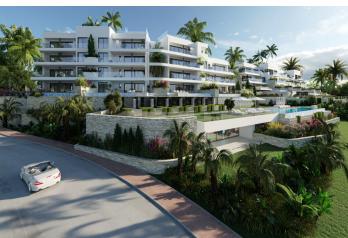

## **Description**

NEW BUILD RESIDENTIAL COMPLEX IN LAS COLINAS GOLF

New Build developments consists of 15 luxury apartments with huge terrases overlooking the surrounding natural green area.

We have made a combinations of modern and traditional Mediterranean Arhcitecture. Our idea from the beginning has been to make the apartments, with a material description including amongst others, underfloor heating with water, quooker tap, air renewal system, sound reducing ceilings, laquered kitchens, smart home system and much more.

When taking the privileged location and views into consideration we believe that complex offers the ideal conditions to meet the criteria of clients with exquisite taste.

The first and second floors consists of 8 apartments: