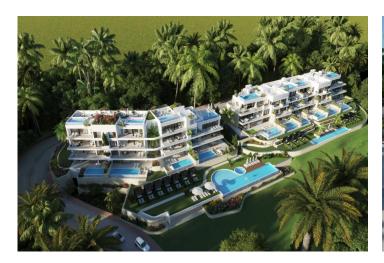

## **Description**

NEW BUILD RESIDENTIAL COMPLEX IN LAS COLINAS GOLF

New Build developments consists of 15 luxury apartments with huge terrases overlooking the surrounding natural green area.

We have made a combinations of modern and traditional Mediterranean Arhcitecture. Our idea from the beginning has been to make the apartments, with a material description including amongst others, underfloor heating with water, quooker tap, air renewal system, sound reducing ceilings, laquered kitchens, smart home system and much more.

When taking the privileged location and views into consideration we believe that complex offers the ideal conditions to meet the criteria of clients with exquisite taste.

The first and second floors consists of 8 apartments: