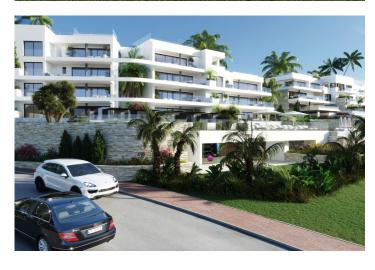

## **Description**

NEW BUILD RESIDENTIAL COMPLEX IN LAS COLINAS GOLF

New Build developments consists of 15 luxury apartments with huge terrases overlooking the surrounding natural green area.

We have made a combinations of modern and traditional Mediterranean Arhcitecture. Our idea from the beginning has been to make the apartments, with a material description including amongst others, underfloor heating with water, quooker tap, air renewal system, sound reducing ceilings, laquered kitchens, smart home system and much more.

When taking the privileged location and views into consideration we believe that complex offers the ideal conditions to meet the criteria of clients with exquisite taste.

The first and second floors consists of 8 apartments: