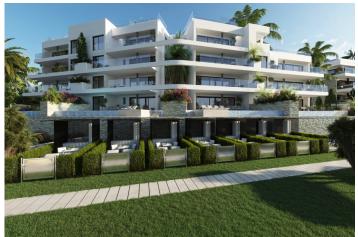

## **Description**

NEW BUILD RESIDENTIAL COMPLEX IN LAS COLINAS GOLF

New Build developments consists of 15 luxury apartments with huge terrases overlooking the surrounding natural green area.

We have made a combinations of modern and traditional Mediterranean Arhcitecture. Our idea from the beginning has been to make the apartments, with a material description including amongst others, underfloor heating with water, quooker tap, air renewal system, sound reducing ceilings, laquered kitchens, smart home system and much more.

When taking the privileged location and views into consideration we believe that complex offers the ideal conditions to meet the criteria of clients with exquisite taste.

The first and second floors consists of 8 apartments: