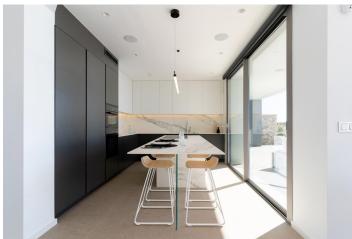

A home with many spaces to enjoy lounging around and family life in front of the sea. There are several rooms all connected with each other to be able to live different moments of the day in different settings. A dining room and living room, a kitchen with a central island where you could enjoy a perfect breakfast, and a large summer porch with a BBQ. All these rooms are laid out so you can enjoy good conversation, celebrate important family events or for you to just relax gazing at the sea