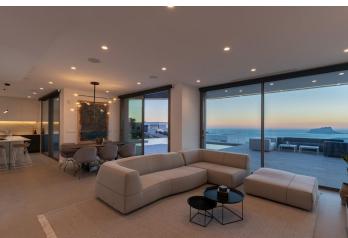

A home with many spaces to enjoy lounging around and family life in front of the sea. There are several rooms all connected with each other to be able to live different moments of the day in different settings. A dining room and living room, a kitchen with a central island where you could enjoy a perfect breakfast, and a large summer porch with a BBQ. All these rooms are laid out so you can enjoy good conversation, celebrate important family events or for you to just relax gazing at the sea