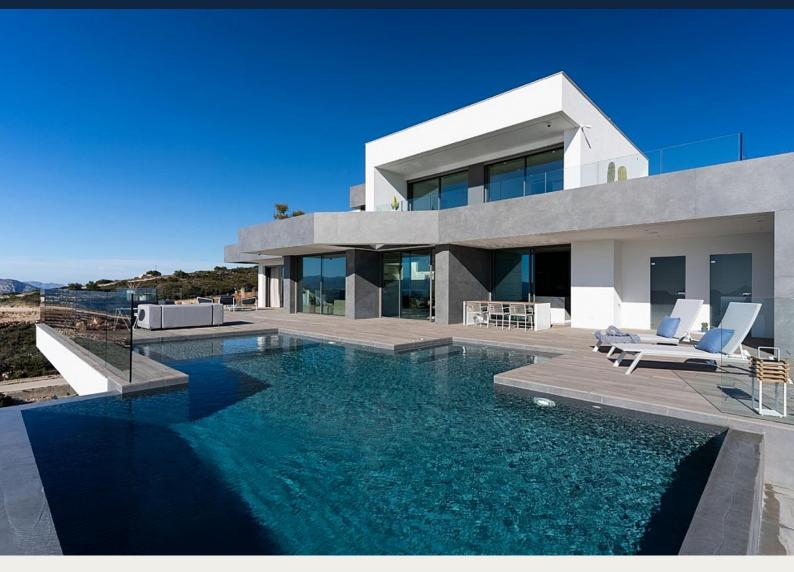

## **Description**

NEW BUILD LUXURY VILLA IN CUMBRE DEL SOL

New Build iconic villa in Benitachell. Its design from the 21st century blends in with the exclusive surroundings of Residential Resort Cumbre del Sol perfectly. It is built on a 1168m2 plot of land, where, as the villa faces the southwest you can see and enjoy amazing sunsets.

Everything about this villa shouts out quality and style, with an intelligent design that offers a practical distribution of the villa that optimises, even more, its exceptional views of the Mediterranean.

A home with many spaces to enjoy lounging around and family life in front of the sea. There are several rooms all connected with each other to be able to live different moments of the day in different settings. A dining room and living room, a kitchen with a central island where you could enjoy a perfect breakfast, and a large summer porch with a BBQ. All these rooms are laid out so you can enjoy good conversation, celebrate important family events or for you to just relax gazing at the sea