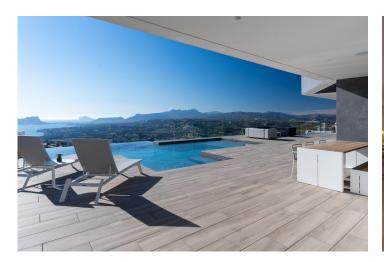

Everything about this villa shouts out quality and style, with an intelligent design that offers a practical distribution of the villa that optimises, even more, its exceptional views of the Mediterranean.

A home with many spaces to enjoy lounging around and family life in front of the sea. There are several rooms all connected with each other to be able to live different moments of the day in different settings. A dining room and living room, a kitchen with a central island where you could enjoy a perfect breakfast, and a large summer porch with a BBQ. All these rooms are laid out so you can enjoy good conversation, celebrate important family events or for you to just relax gazing at the sea