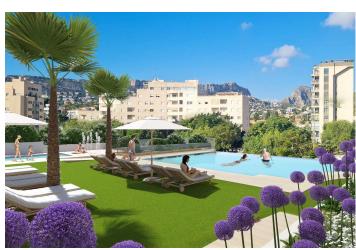

Penthouse in Calpe - New build

768,000€ **CALPE** ID # N8051

90m<sup>2</sup>

- Swimming pool: Communal Close To Schools Lift Roof terrace Pre-installed air conditioning

M: contact@lexington-realty.com

Some of the properties have sea views.

The common areas have a swimming pool for adults and children, a children's play area.

Each apartment has a parking space and storage room in the basement.

Calpe, one of the towns of La Marina Alta, lies on the northern coast of the province of Alicante, surrounded by the towns of Altea, Benidorm, Teulada-Moraira, Benissa.