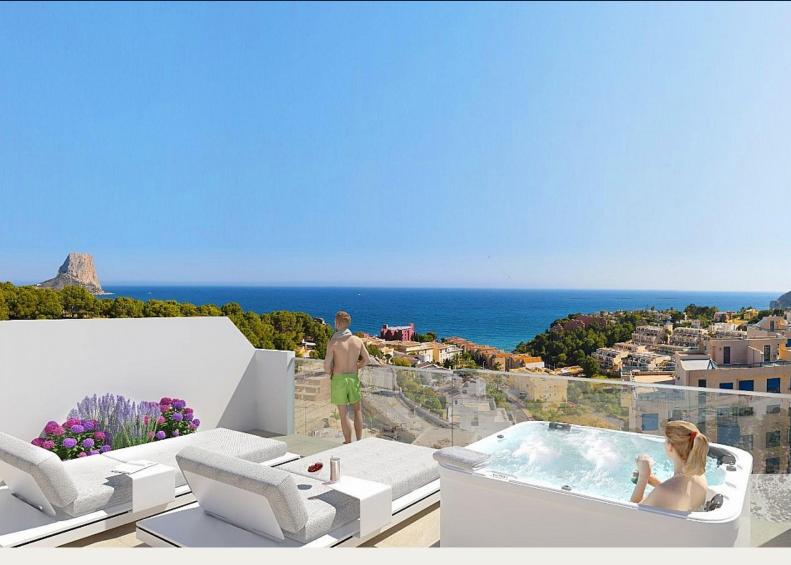

Penthouse in Calpe - New build

768,000€ **CALPE** ID # N8051

90m<sup>2</sup>

- Swimming pool: Communal Close To Schools Lift Roof terrace Pre-installed air conditioning

M: contact@lexington-realty.com

## **Description**

NEW BUILD APARTMENTS IN CALPE

New Build residential complex of aprtments in Calpe.

Modern apartments with 2 and 3 bedrooms, 2 bathrooms, open plan kitchen with living room, fitted wardrobes and terraces.

Some of the properties have sea views.

The common areas have a swimming pool for adults and children, a children's play area.

Each apartment has a parking space and storage room in the basement.

Calpe, one of the towns of La Marina Alta, lies on the northern coast of the province of Alicante, surrounded by the towns of Altea, Benidorm, Teulada-Moraira, Benissa.