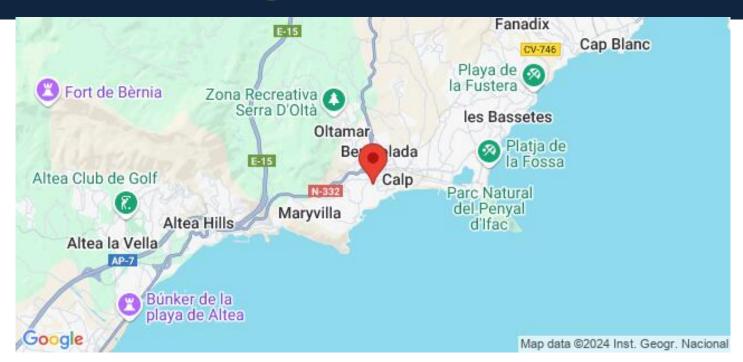

## Location

Calpe, Costa Blanca North, Alicante

Calpe is a picturesque coastal town located in the province of Alicante, on the Costa Blanca in Spain. Known for its stunning beaches, iconic rock formation, and rich history, Calpe is a popular tourist destination that offers a diverse range of attractions and activities.

One of the most distinctive features of Calpe is the Peñón de Ifach, a massive rock formation that juts out into the sea. Rising to a height of 332 meters, it is the symbol of Calpe and a designated nature...