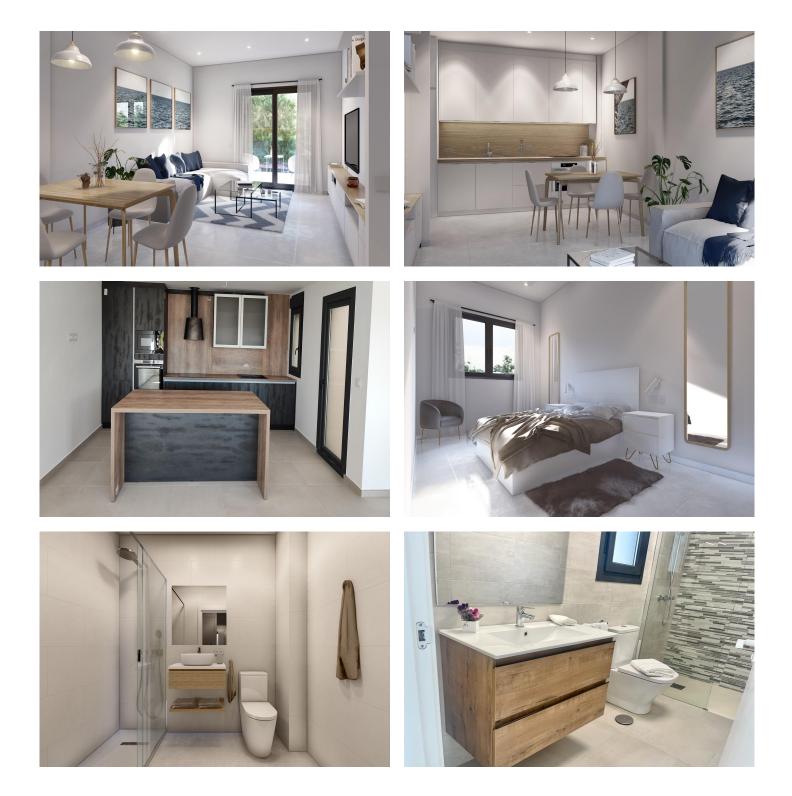

Modern apartments with open plan kitchen with spacious and bright living-dining room with access to a large terrace. Modern penthouses has private solarium.

An options underground parking space and storage room at an extra cost.