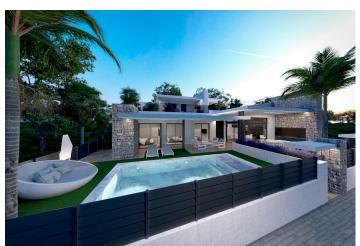

### Description

NEW BUILD VILLAS IN PRIVATE GATED RESORT IN PROVINCE OF MURCIA

New Build villas in private gated resort in the Murcia region, surrounded by excellent golf courses and just 10 minutes from the sandy beaches of the Mar Menor Sea.

15 New Build independent villas has 3 bedrooms, 3 bathrooms, guest toilet, large living room - kitchen with a wonderful double height, terrace with pool, private solarium with pre-installation for jacuzzi, basement.

Modern villas stands out for its high quality finishes and for its well used spaces, an English patios to a higher level giving the option to create large spaces that replicate the comfort in the basement which with a toilet, utility room and laundry, the floors are finished, the walls painted and has pre -installation of A / C.