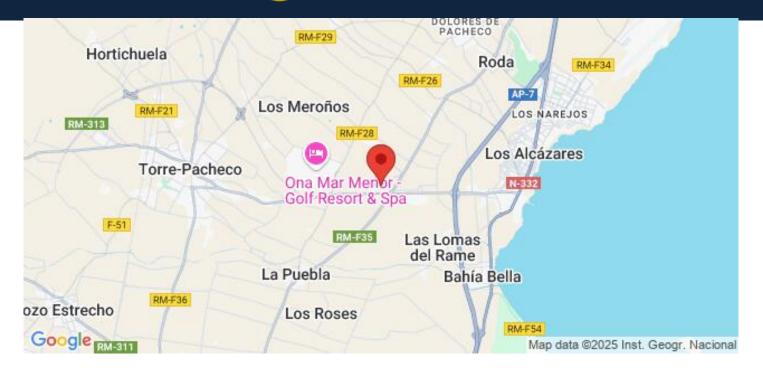

surface, surrounded by white sandy beaches and palm trees, bringing a piece of the Caribbean to the Murcia Region.

There are 2 islands in the lake, one of them has its own bar, there are also "beach Chiringuitos" spread around the lake.

The resort is strategically located less than 4 km from the beach and the town of Los Alcázares, where you can practice various water sports, surrounded by several golf courses and the city of Cartagena less than 15 minutes by car and 22 km from Murcia airport, therefore having a wide cultural, gastronomic and sports offer within reach.

### Location

Torre Pacheco , Costa Blanca South, Alicante

#### **Lexington Realty**

C/ Finlandia 19, Bl. 1, Loc. 2 Commercial Centre Gran Alacant 03130 Santa Pola, ALICANTE

#### Contact us



# (LR) Lexington Realty



#### Lexington Realty

C/ Finlandia 19, Bl. 1, Loc. 2 Commercial Centre Gran Alacant 03130 Santa Pola, ALICANTE

#### Contact us