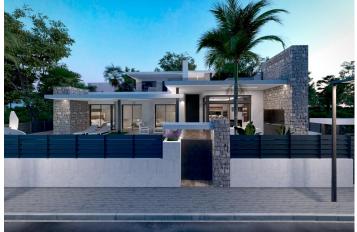

## Detached Villa in Torre Pacheco - New build

| TORRE PACHECO     |   | 1,095,000€ |                   | ID # N8338 |
|-------------------|---|------------|-------------------|------------|
| 308m <sup>2</sup> | 3 | 3          | 426m <sup>2</sup> | ₩<br>₩     |
|                   |   |            |                   |            |

• Swimming pool: Private • Close To Schools • Roof terrace • Basement • Pre-installed air conditioning

C/ Finlandia 19, Bl. 1, Loc. 2 Commercial Centre Gran Alacant 03130 Santa Pola, ALICANTE

Located in a private gated resort, with a main access entrance and 24 hours security. The resort is designed around an impressive 126.000 m2 green area.

It comprises walking and cycling paths, sport facilities, paddle and tennis courts, a mini-golf course, gardens, dog parks, leisure areas, clubhouse.... Also in the central area is the jewel of the resort, a crystal-clear artificial lake of almost 17.000m2 of water surface, surrounded by white sandy beaches and palm trees, bringing a piece of the Caribbean to the Murcia Region.