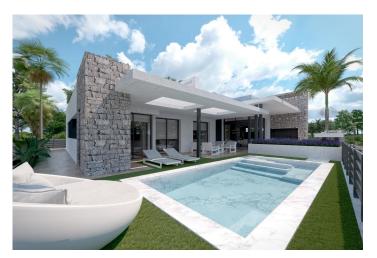

### Description

NEW BUILD VILLAS IN PRIVATE GATED RESORT IN PROVINCE OF MURCIA

New Build villas in private gated resort in the Murcia region, surrounded by excellent golf courses and just 10 minutes from the sandy beaches of the Mar Menor Sea.

15 New Build independent villas has 3 bedrooms, 3 bathrooms, guest toilet, large living room - kitchen with a wonderful double height, terrace with pool, private solarium with pre-installation for jacuzzi, basement.

Modern villas stands out for its high quality finishes and for its well used spaces, an English patios to a higher level giving the option to create large spaces that replicate the comfort in the basement which with a toilet, utility room and laundry, the floors are finished, the walls painted and has pre -installation of A / C.