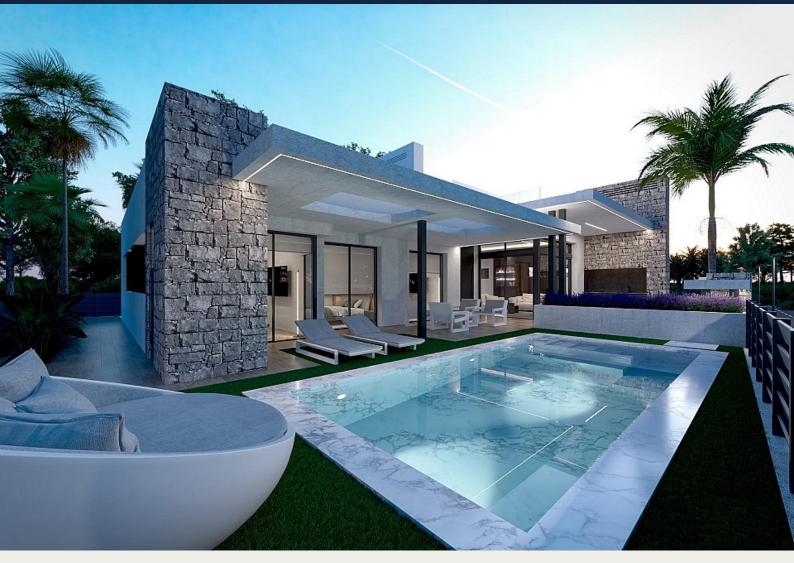

## Detached Villa in Torre Pacheco - New build

| TORRE PACHECO     |   | 1,095,000€ |                   | ID # N8338 |
|-------------------|---|------------|-------------------|------------|
| 308m <sup>2</sup> | 3 | 3          | 426m <sup>2</sup> | ₩<br>₩     |
|                   |   |            |                   |            |

• Swimming pool: Private • Close To Schools • Roof terrace • Basement • Pre-installed air conditioning

C/ Finlandia 19, Bl. 1, Loc. 2 Commercial Centre Gran Alacant 03130 Santa Pola, ALICANTE

15 New Build independent villas has 3 bedrooms, 3 bathrooms, guest toilet, large living room - kitchen with a wonderful double height, terrace with pool, private solarium with pre-installation for jacuzzi, basement.

Modern villas stands out for its high quality finishes and for its well used spaces, an English patios to a higher level giving the option to create large spaces that replicate the comfort in the basement which with a toilet, utility room and laundry, the floors are finished, the walls painted and has pre -installation of A / C.