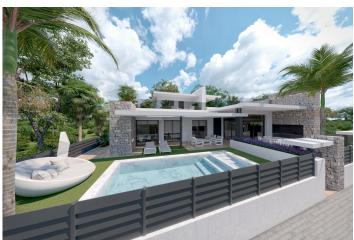

## Detached Villa in Torre Pacheco - New build

| TORRE PACHECO     |   | 1,095,000€ |                   | ID # N8338 |
|-------------------|---|------------|-------------------|------------|
| 308m <sup>2</sup> | 3 | 3          | 426m <sup>2</sup> | ₩<br>₩     |
|                   |   |            |                   |            |

• Swimming pool: Private • Close To Schools • Roof terrace • Basement • Pre-installed air conditioning

C/ Finlandia 19, Bl. 1, Loc. 2 Commercial Centre Gran Alacant 03130 Santa Pola, ALICANTE

15 New Build independent villas has 3 bedrooms, 3 bathrooms, guest toilet, large living room - kitchen with a wonderful double height, terrace with pool, private solarium with pre-installation for jacuzzi, basement.

Modern villas stands out for its high quality finishes and for its well used spaces, an English patios to a higher level giving the option to create large spaces that replicate the comfort in the basement which with a toilet, utility room and laundry, the floors are finished, the walls painted and has pre -installation of A / C.