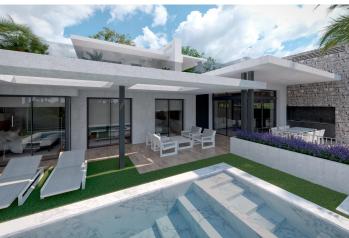

### Description

NEW BUILD VILLAS IN PRIVATE GATED RESORT IN PROVINCE OF MURCIA

New Build villas in private gated resort in the Murcia region, surrounded by excellent golf courses and just 10 minutes from the sandy beaches of the Mar Menor Sea.

15 New Build independent villas has 3 bedrooms, 3 bathrooms, guest toilet, large living room - kitchen with a wonderful double height, terrace with pool, private solarium with pre-installation for jacuzzi, basement.

Modern villas stands out for its high quality finishes and for its well used spaces, an English patios to a higher level giving the option to create large spaces that replicate the comfort in the basement which with a toilet, utility room and laundry, the floors are finished, the walls painted and has pre -installation of A / C.