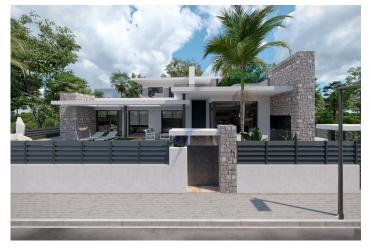

## Detached Villa in Torre Pacheco - New build

| TORRE PACHECO     |   | 1,095,000€ |                   | ID # N8338 |
|-------------------|---|------------|-------------------|------------|
| 308m <sup>2</sup> | 3 | 3          | 426m <sup>2</sup> | ₩<br>₩     |
|                   |   |            |                   |            |

• Swimming pool: Private • Close To Schools • Roof terrace • Basement • Pre-installed air conditioning

C/ Finlandia 19, Bl. 1, Loc. 2 Commercial Centre Gran Alacant 03130 Santa Pola, ALICANTE

Located in a private gated resort, with a main access entrance and 24 hours security. The resort is designed around an impressive 126.000 m2 green area.

It comprises walking and cycling paths, sport facilities, paddle and tennis courts, a mini-golf course, gardens, dog parks, leisure areas, clubhouse.... Also in the central area is the jewel of the resort, a crystal-clear artificial lake of almost 17.000m2 of water surface, surrounded by white sandy beaches and palm trees, bringing a piece of the Caribbean to the Murcia Region.