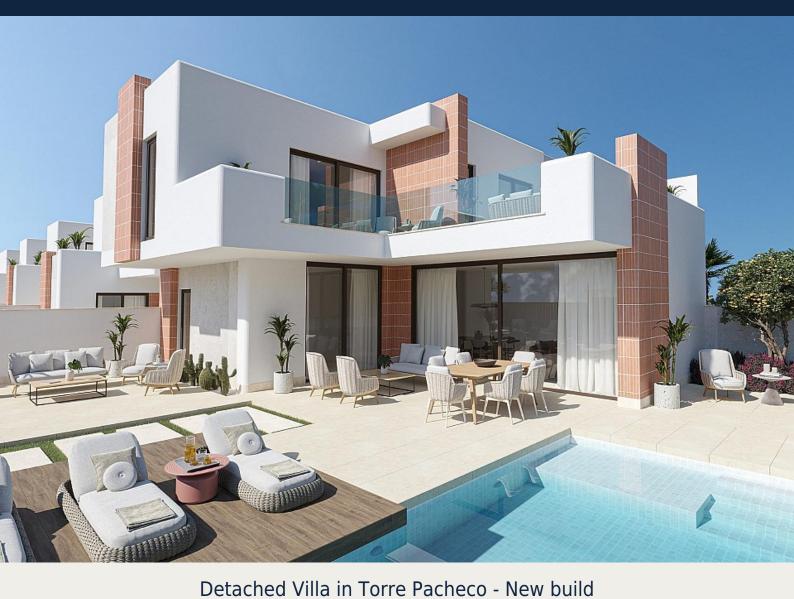

## **Description**

NEW BUILD SEMI-DETACHED VILLAS IN ROLDAN

New Build luxury homes with large garden, private pool and unmatched build quality in Roldan.

The houses have a very practical layout. On the ground floor, there is one bedroom and a bathroom.

The kitchen also comes from Porcelanosa and features an 8cm thick XTone worktop and all appliances, including an induction hob with built-in extractor hood from Balay are included as standard.

The Ibiza-style exterior facade with rounded corners and terracotta mosaic create the ultimate holiday mood.