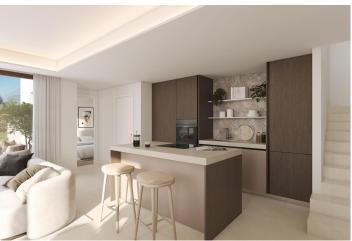

As for the finishing, we chose the market leader in ceramic tiles, Porcelanosa.

As standard, the entire house is equipped with their luxury materials: from the floors inside and outside, to the tiling and real natural stone in the bathroom, the bathroom furniture and the luxury faucets throughout the house.

The kitchen also comes from Porcelanosa and features an 8cm thick XTone worktop and all appliances, including an induction hob with built-in extractor hood from Balay are included as standard.

The Ibiza-style exterior facade with rounded corners and terracotta mosaic create the ultimate holiday mood.