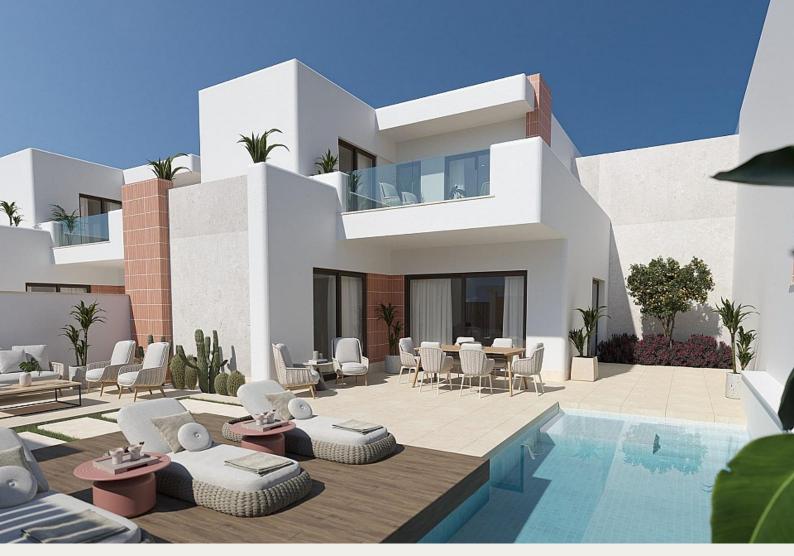

# Description

NEW BUILD SEMI-DETACHED VILLAS IN ROLDAN

New Build luxury homes with large garden, private pool and unmatched build quality in Roldan.

Our experience and critical eye have ensured that the villas have unseen features:

The kitchen also comes from Porcelanosa and features an 8cm thick XTone worktop and all appliances, including an induction hob with built-in extractor hood from Balay are included as standard.

The Ibiza-style exterior facade with rounded corners and terracotta mosaic create the ultimate holiday mood.