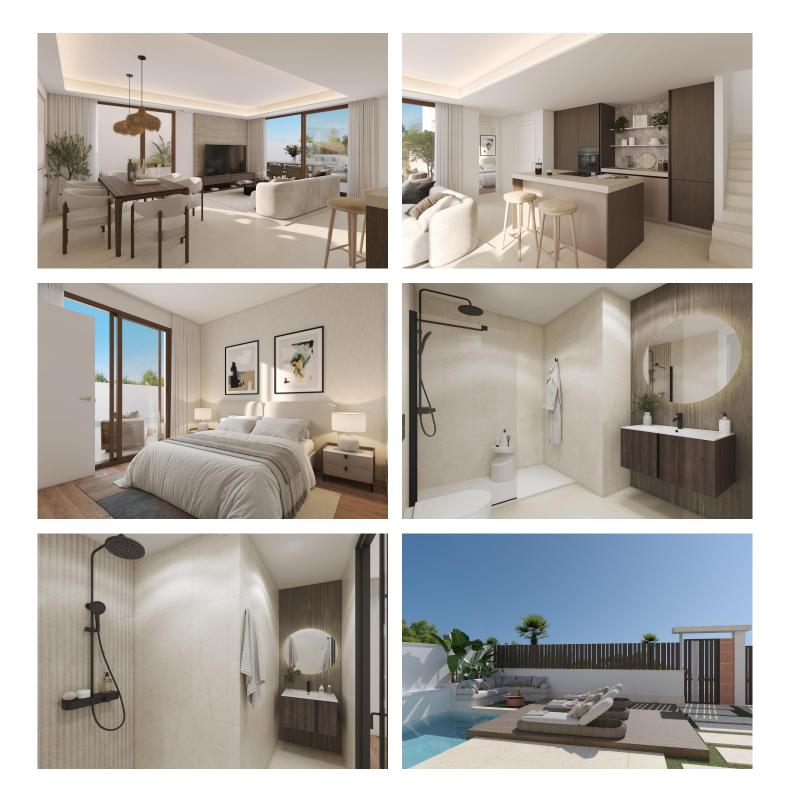

The houses have a very practical layout. On the ground floor, there is not only a bedroom with its own bathroom, but also a separate toilet and storage room.

Upstairs you can then find 2 bedrooms with a large bathroom. Both rooms have access to the terrace overlooking the garden and respecting the privacy of each resident in the project.

In this way, we guarantee an extremely energy-efficient home.

As for the finishing, we chose the market leader in ceramic tiles, Porcelanosa.

As standard, the entire house is equipped with their luxury materials: from the floors inside and outside, to the tiling and real natural stone in the bathroom, the bathroom furniture and the luxury faucets throughout the house.

The kitchen also comes from Porcelanosa and features an 8cm thick XTone worktop and all appliances, including an induction hob with built-in extractor hood from Balay are included as standard.

The Ibiza-style exterior facade with rounded corners and terracotta mosaic create the ultimate holiday mood.