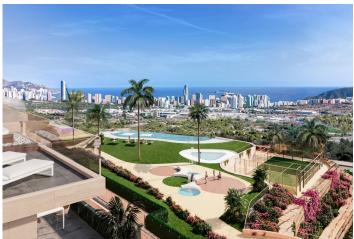

The terraced structure of the complex makes the terraces stagger their descent to the valley with large walls of cyclopean stone and classic masonry. Natural stone. Like three thousand years ago.

And each platform brings its beauty. The highest with the water, the pools, the viewpoint and the social meeting areas. And the look at the sea, from above, on its right scale.

The following terraces bring vegetation and paths to walk them. For meditation, for a walk and to talk with Nature. To be and to watch.

Benidorm and its beaches are just 3 km away, with all the leisure offer you could wish for.