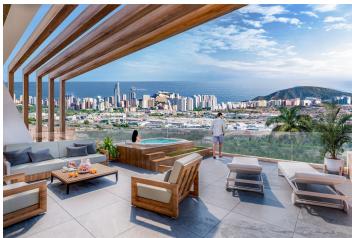

In the residential you can choose houses on ground floors with 3 duplex bedrooms with a terrace on the ground floor and a garden in the basement (where there is a large open space that can be enabled for additional bedrooms), first floors with 2 bedrooms with large terraces or plants 3 bedroom penthouse with large private terraces and solarium. All of them with wonderful views of the sea and the Benidorm skyline.

Luxury finishes, spacious rooms and terraces, spacious common areas and views of the sea and the Benidorm skyline will make this complex one of the references in the area.