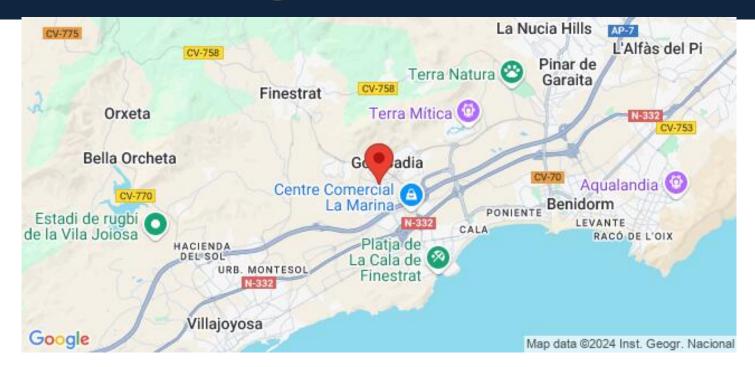

## Location

Finestrat, Costa Blanca North, Alicante

Finestrat - Sierra Cortina is a residential and natural area located in the province of Alicante, on the Costa Blanca in Spain. It is situated between the towns of Benidorm and Finestrat, offering a unique combination of natural beauty, tranquility, and proximity to urban amenities.

Finestrat - Sierra Cortina is known for its picturesque landscapes, with rolling hills, lush greenery, and panoramic views of the Mediterranean Sea. The area is characterized by its Mediterranean climate,...