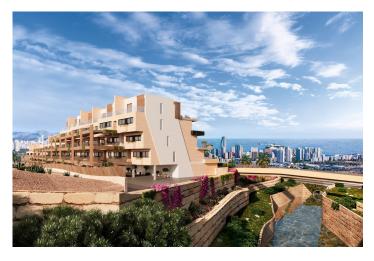

## **Description**

NEW RESIDENTIAL COMPLEX IN FINESTRAT WITH SEA VIEWS !!!

The residential has in its center a small valley or valley and on each side of this valley there is a block of flats.

The houses are oriented to the sea and the South, with large front terraces, spaces that give life.

In the residential you can choose houses on ground floors with 3 duplex bedrooms with a terrace on the ground floor and a garden in the basement (where there is a large open space that can be enabled for additional bedrooms), first floors with 2 bedrooms with large terraces or plants 3 bedroom penthouse with large private terraces and solarium. All of them with wonderful views of the sea and the Benidorm skyline.

The terraced structure of the complex makes the terraces stagger their descent to the valley with large walls of cyclopean stone and classic masonry. Natural stone. Like three thousand years ago.

And each platform brings its beauty. The highest with the water, the pools, the viewpoint and the social meeting areas. And the look at the sea, from above, on its right scale.

The following terraces bring vegetation and paths to walk them. For meditation, for a walk and to talk with Nature. To be and to watch.

Benidorm and its beaches are just 3 km away, with all the leisure offer you could wish for.

Luxury finishes, spacious rooms and terraces, spacious common areas and views of the sea and the Benidorm skyline will make this complex one of the references in the area.