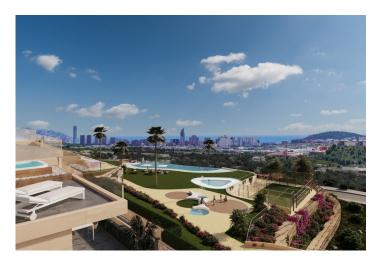

The terraced structure of the complex makes the terraces stagger their descent to the valley with large walls of cyclopean stone and classic masonry. Natural stone. Like three thousand years ago.

And each platform brings its beauty. The highest with the water, the pools, the viewpoint and the social meeting areas. And the look at the sea, from above, on its right scale.

The following terraces bring vegetation and paths to walk them. For meditation, for a walk and to talk with Nature. To be and to watch.

Benidorm and its beaches are just 3 km away, with all the leisure offer you could wish for.