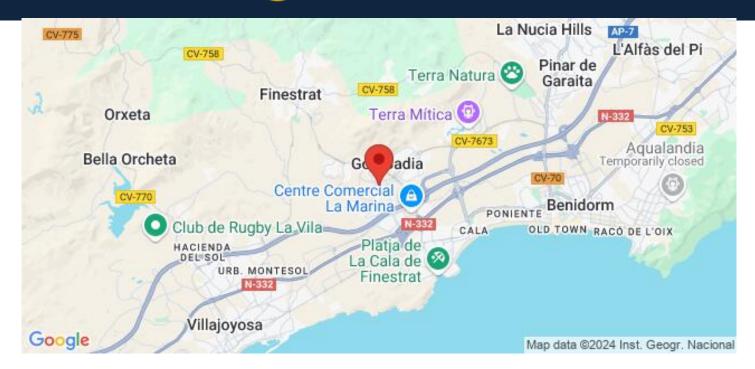

## Location

Finestrat, Costa Blanca North, Alicante

Finestrat - Sierra Cortina is a residential and natural area located in the province of Alicante, on the Costa Blanca in Spain. It is situated between the towns of Benidorm and Finestrat, offering a unique combination of natural beauty, tranquility, and proximity to urban amenities.

Finestrat - Sierra Cortina is known for its picturesque landscapes, with rolling hills, lush greenery, and panoramic views of the Mediterranean Sea. The area is characterized by its Mediterranean climate,...