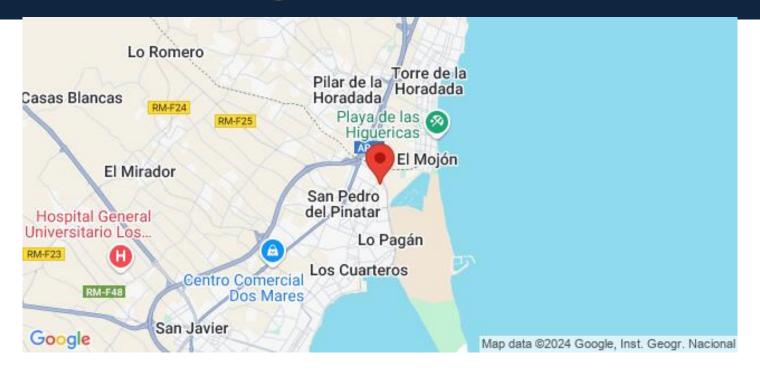

#### Location

San Pedro del Pinatar, Costa Calida - Murcia

Nestled at the northern end of the Mar Menor, San Pedro del Pinatar is a picturesque coastal town steeped in history and natural beauty. Its name is derived from a quaint church dedicated to San Pedro, surrounded by serene pine tree groves. With its rich blend of agriculture, fishing, and a thriving tourist scene, San Pedro del Pinatar offers a diverse range of experiences for visitors.

San Pedro del Pinatar's privileged location on the Mar Menor and Mediterranean coastline it attracts those with an interest in sailing and watersports, providing marina mooring and sailing clubs, while the beaches and natural mud baths attract those seeking safe sun, sea and sand.

San Pedro del Pinatar has an established community and offers an excellent range of activities, including covered swimming pool and sports facilities, as well as a year round programme of social activities by the pleasant winter weather. The benefits of the mud baths, typical of the region, or the calm waters of the Mar Menor, have favoured the growth of Lo Pagán, which currently has all kind of amenities. In addition, it has an excellent location, just 5 minutes from the Commercial Centre Dos Mares.