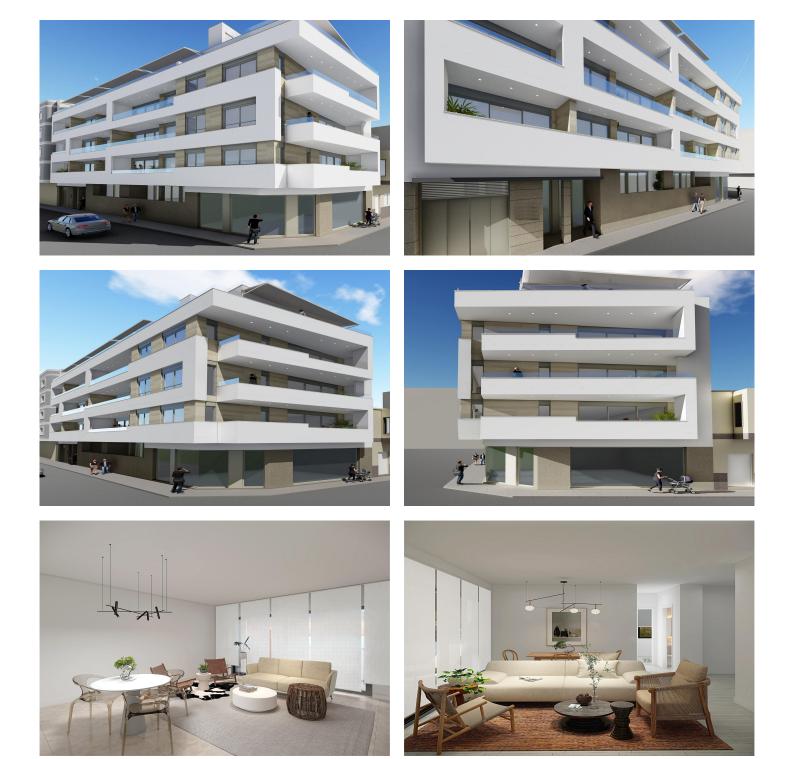

#### Description

NEW BUILD RESIDENTIAL IN TORREVIEJA

New Build residential just 5 minutes walk from Los Locos beach, in the centre of Torrevieja.

This residential has 16 properties, with 1, 2 or 3 bedrooms and 1 and 2 bathrooms, all with terraces from 7m2 to 55m2, facing South or West, with community solarium, jacuzzi, chillaut area and sauna. An options underground parking space at an extra cost.