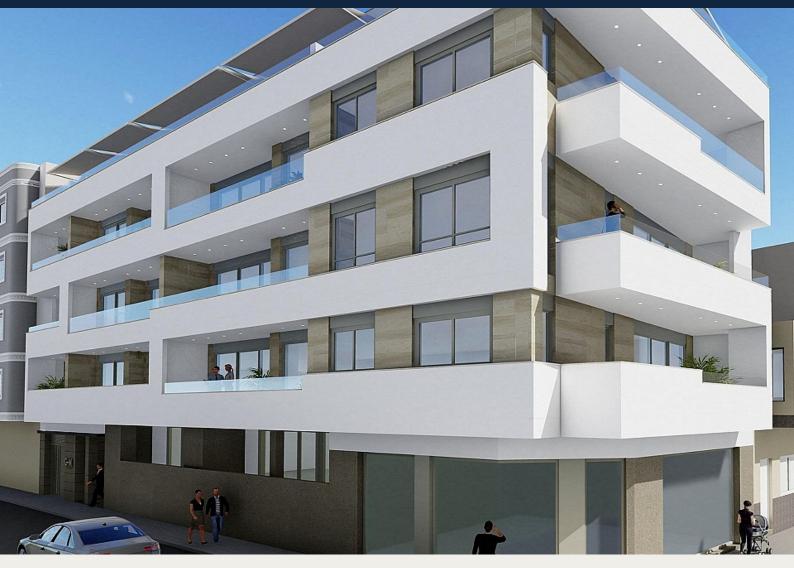

## Description

NEW BUILD RESIDENTIAL IN TORREVIEJA

New Build residential just 5 minutes walk from Los Locos beach, in the centre of Torrevieja.

This residential has 16 properties, with 1, 2 or 3 bedrooms and 1 and 2 bathrooms, all with terraces from 7m2 to 55m2, facing South or West, with community solarium, jacuzzi, chillaut area and sauna. An options underground parking space at an extra cost.