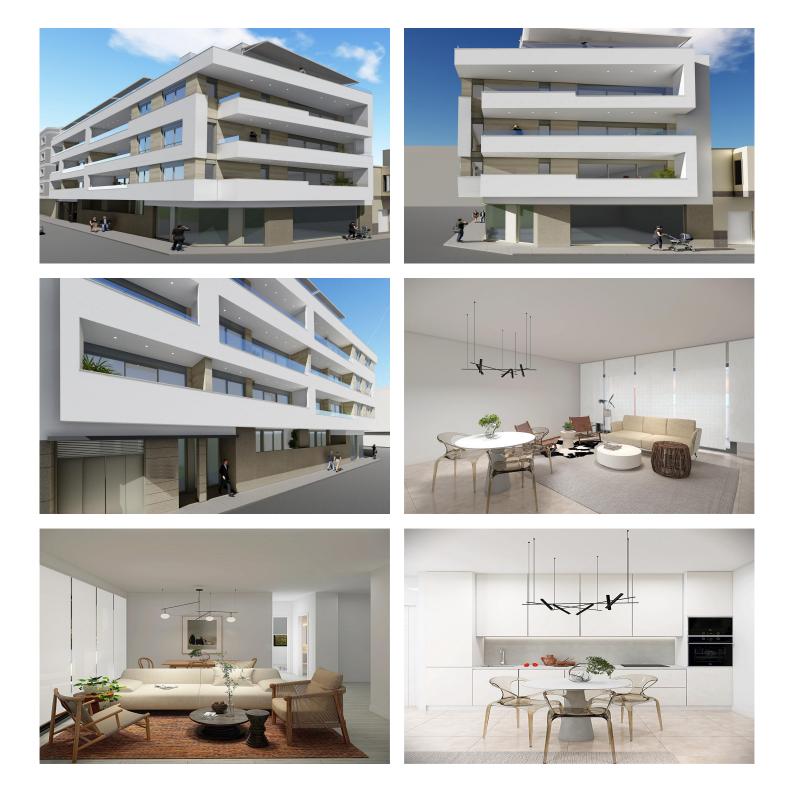

## Description

NEW BUILD RESIDENTIAL IN TORREVIEJA

New Build residential just 5 minutes walk from Los Locos beach, in the centre of Torrevieja.

This residential has 16 properties, with 1, 2 or 3 bedrooms and 1 and 2 bathrooms, all with terraces from 7m2 to 55m2, facing South or West, with community solarium, jacuzzi, chillaut area and sauna. An options underground parking space at an extra cost.