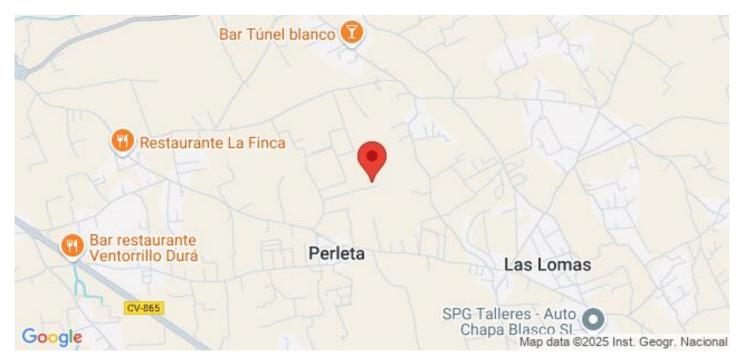

with premium materials, the villa is built on one floor and features spacious interiors, including a living room, kitchen, dining room, three bedrooms, and two bathrooms. The property sits on a large, enclosed plot with a private tennis court, landscaped garden, car parking, a private pool, and two outdoor terraces. The pool area also includes locker rooms and an outdoor lounge, perfect for relaxing or entertaining.

Although set in the tranquil countryside, the villa is conveniently located just fifteen minutes from Elche, twenty minutes from the beaches of Arenales del Sol and Gran Alacant, and only fifteen minutes from Alicante Airport. This property offers serene country living and easy access to nearby amenities and attractions.

#### Location

Perleta, Costa Blanca South, Alicante



#### Lexington Realty

C/ Finlandia 19, Bl. 1, Loc. 2 Commercial Centre Gran Alacant 03130 Santa Pola, ALICANTE

#### Contact us

W: <u>www.lexington-realty.com</u> T: +34 966 69 51 52 M: contact@lexington-realty.com