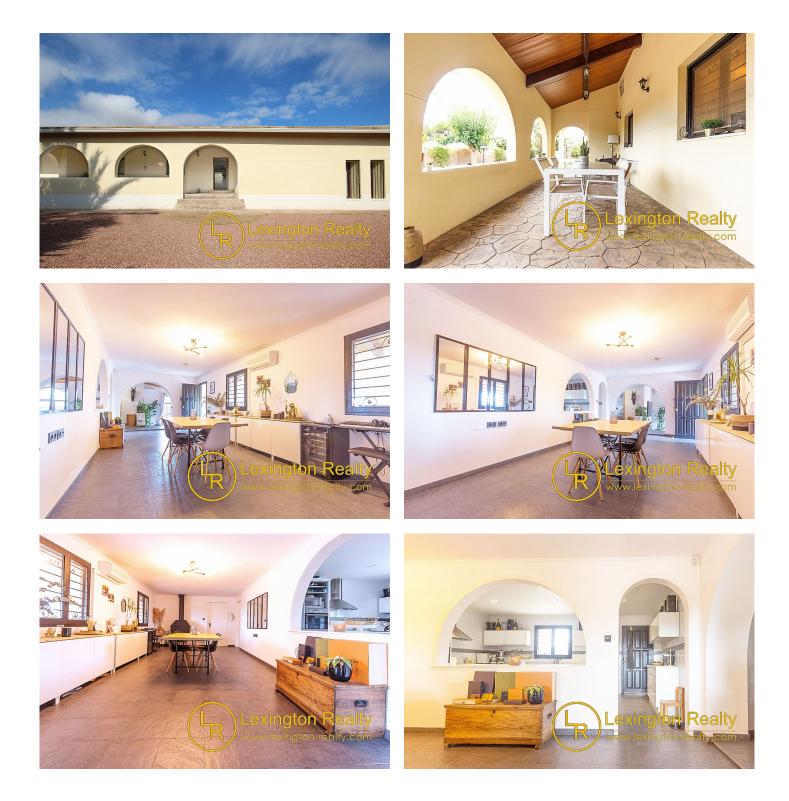

#### Description

Nestled in a peaceful area, this stunning villa is now available for sale through Lexington Realty. Designed with a modern aesthetic and built with premium materials, the villa is built on one floor and features spacious interiors, including a living room, kitchen, dining room, three bedrooms, and two bathrooms. The property sits on a large, enclosed plot with a private tennis court, landscaped garden, car parking, a private pool, and two outdoor terraces. The pool area also includes locker rooms and an outdoor lounge, perfect for relaxing or entertaining.