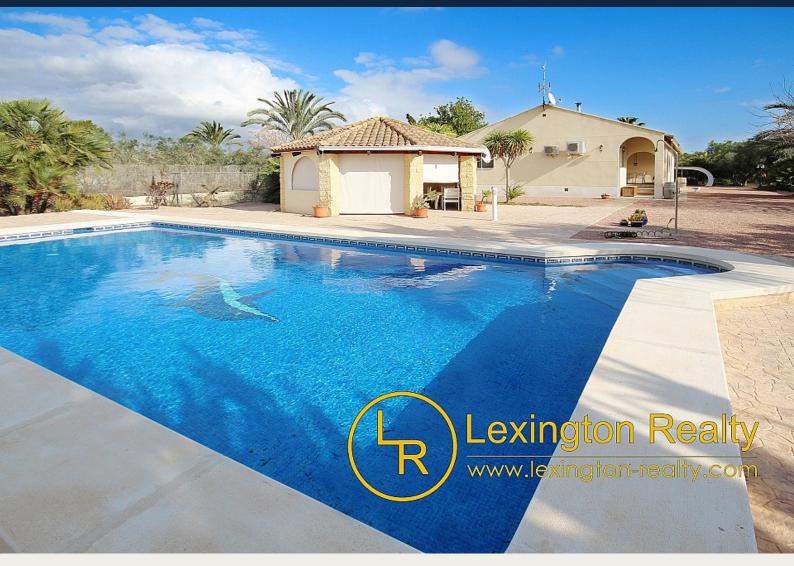

## Large countryside villa with private pool and large plot

| PERLETA                  | 4               | \$10,000€      |                          | ID # CB8229     |
|--------------------------|-----------------|----------------|--------------------------|-----------------|
| 183m <sup>2</sup>        | 3               | <u>ج</u><br>٤  | <b>3400m<sup>2</sup></b> | ₩¥              |
| • Swimming pool: Private | Newly Renovated | • Ground floor | • Second parking place   | Airconditioning |
| • Furnished              | • White goods   | Barbecue       | • Tennis court           |                 |

#### Description

Nestled in a peaceful area, this stunning villa is now available for sale through Lexington Realty. Designed with a modern aesthetic and built with premium materials, the villa is built on one floor and features spacious interiors, including a living room, kitchen, dining room, three bedrooms, and two bathrooms. The property sits on a large, enclosed plot with a private tennis court, landscaped garden, car parking, a private pool, and two outdoor terraces. The pool area also includes locker rooms and an outdoor lounge, perfect for relaxing or entertaining.