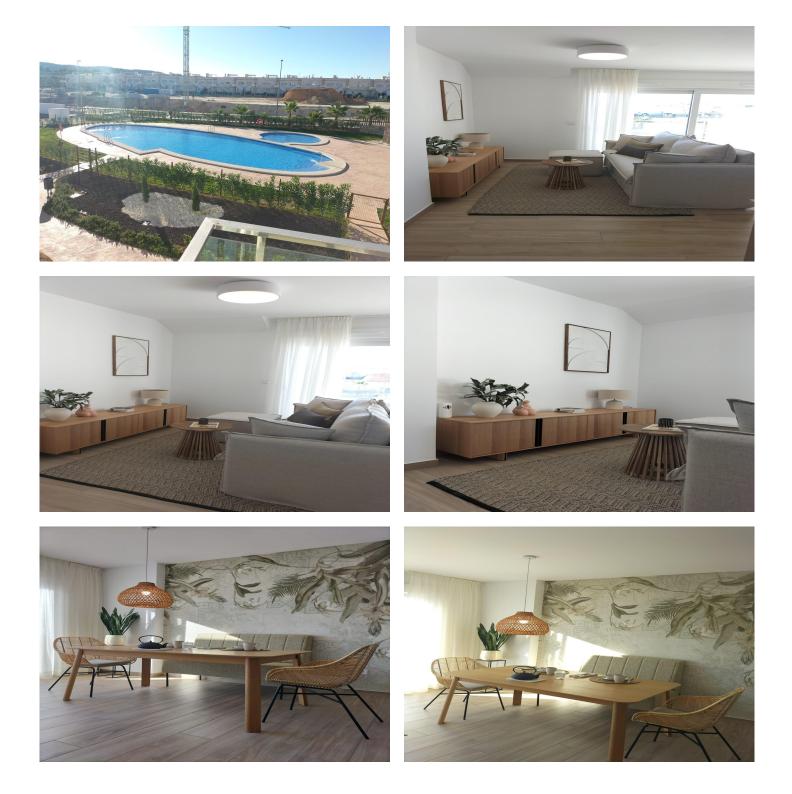

#### Description

NEW BUILD RESIDENTIAL OF BUNGALOW APARTMENTS IN VISTABELLA

New Build residential of modern design bungalow apartments in Vistabella.

Modern bungalows with 2 and 3 bedrooms, open plan kitchen and the lounge area, fitted wardrobe, off road parking space.

Ground floor bungalows has private garden and top floor bungalows has private solarium.

Residential has beautifully designed communal gardens with lovely communal swimming pool.

These lovely spacious apartments are being built with top quality products & materials.