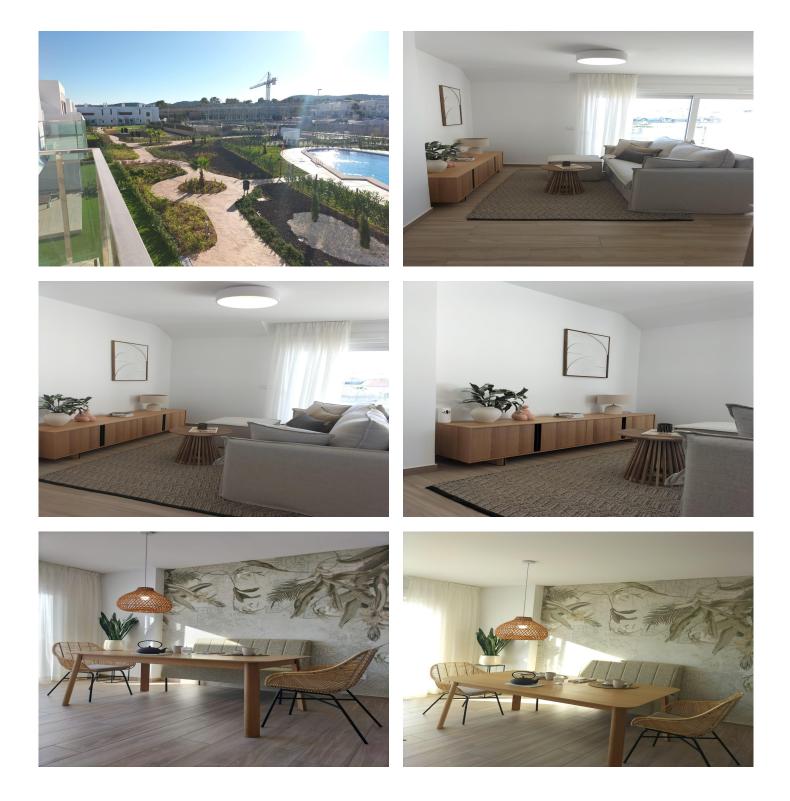

#### Description

NEW BUILD RESIDENTIAL OF BUNGALOW APARTMENTS IN VISTABELLA

New Build residential of modern design bungalow apartments in Vistabella.

Modern bungalows with 2 and 3 bedrooms, open plan kitchen and the lounge area, fitted wardrobe, off road parking space.

Ground floor bungalows has private garden and top floor bungalows has private solarium.

Residential has beautifully designed communal gardens with lovely communal swimming pool.

These lovely spacious apartments are being built with top quality products & materials.