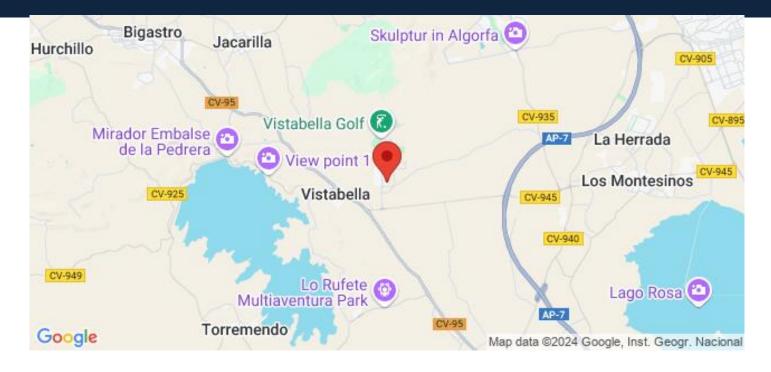

At Vistabella Golf there is space for everyone. The course is designed so that each player can enjoy it from start to finish. Its undulating streets, strategic bunkers or lakes are some of the features that make it one of the most attractive designs in the area, where every stroke is a challenge and a pleasure for the senses.

The 18 Holes of Vistabella Golf, par 72 and more than 6,000 meters in length have been designed following the guidelines of the modern fields with 4 tees of great amplitude in each hole, wide fairways and raised bunkers.

The Vistabella Golf club house & restaurant & local bars & shops are within 5 minutes walk.

The busy town of San Miguel de Salinas & Los Montesinos are 5 minutes drive away & the lovely Blue flag beaches at Guardamar are just 15 minutes drive away.

#### Location

Orihuela, Costa Blanca South, Alicante

Orihuela

Orihuela is the historical capital of the Vega Baja area with just over 50,000 inhabitants.

This a beautifully rich, green valley covered with the orange and lemon trees.