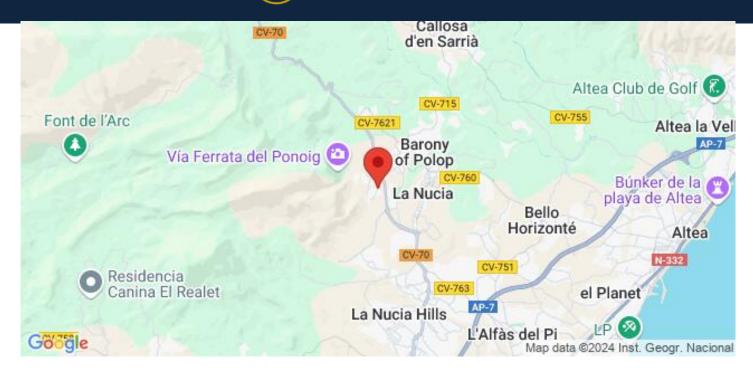

#### Location

Polop, Costa Blanca North, Alicante

Polop

The lovely Spanish village of Polop is located inland in the Costa Blanca North in an area known as the Marina Alta. It is a metropolis in the comacra of Marina Baixa in Alicante. It is located to the northeast side of the Alicante province and shares the border with Callosa d'en Sarria aided by the Guadalest river. The ancient capital of the Marina Baixa is today a small village with about 2,000 inhabitants.