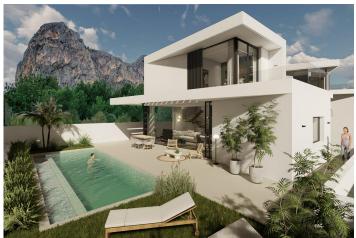

### **Description**

NEW BUILD VILLAS IN POLOP

New Build residential of 46 villas in Polop.

Modern villas build over 3 floors, has 3 bedrooms, 3 bathrooms, guest toilet, open plan modern kitchen with large living/dining room has direct access to the terrace with the pool, fitted wardrobes, basement with garage and storeroom, air conditioning, white goods.