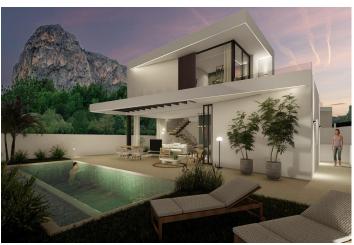

### **Description**

NEW BUILD VILLAS IN POLOP

New Build residential of 46 villas in Polop.

Modern villas build over 3 floors, has 3 bedrooms, 3 bathrooms, guest toilet, open plan modern kitchen with large living/dining room has direct access to the terrace with the pool, fitted wardrobes, basement with garage and storeroom, air conditioning, white goods.