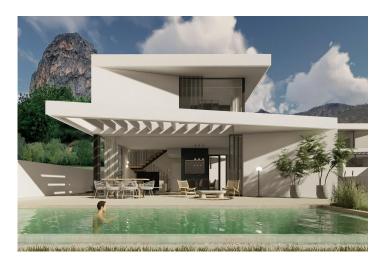

### **Description**

NEW BUILD VILLAS IN POLOP

New Build residential of 46 villas in Polop.

Modern villas build over 3 floors, has 3 bedrooms, 3 bathrooms, guest toilet, open plan modern kitchen with large living/dining room has direct access to the terrace with the pool, fitted wardrobes, basement with garage and storeroom, air conditioning, white goods.