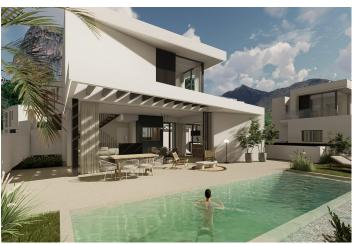

### **Description**

NEW BUILD VILLAS IN POLOP

New Build residential of 46 villas in Polop.

Modern villas build over 3 floors, has 3 bedrooms, 3 bathrooms, guest toilet, open plan modern kitchen with large living/dining room has direct access to the terrace with the pool, fitted wardrobes, basement with garage and storeroom, air conditioning, white goods.