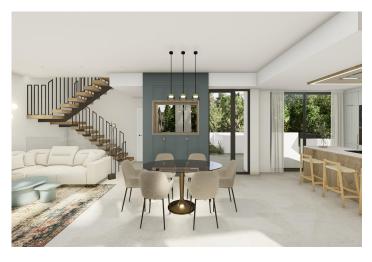

### **Description**

NEW BUILD VILLAS IN POLOP

New Build residential of 46 villas in Polop.

Modern villas build over 3 floors, has 3 bedrooms, 3 bathrooms, guest toilet, open plan modern kitchen with large living/dining room has direct access to the terrace with the pool, fitted wardrobes, basement with garage and storeroom, air conditioning, white goods.