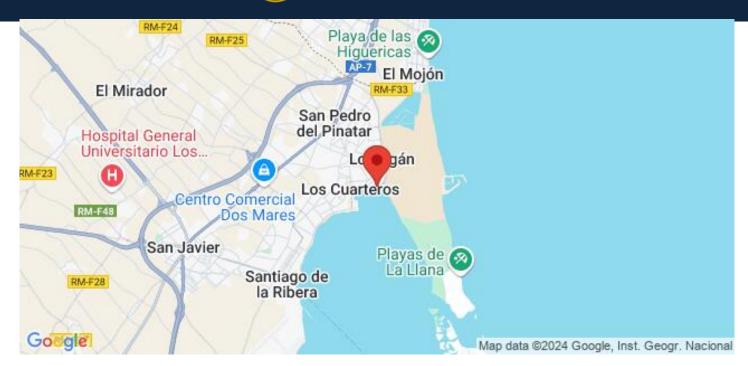

## Location

San Pedro del Pinatar, Costa Calida - Murcia

Nestled at the northern end of the Mar Menor, San Pedro del Pinatar is a picturesque coastal town steeped in history and natural beauty. Its name is derived from a quaint church dedicated to San Pedro, surrounded by serene pine tree groves. With its rich blend of agriculture, fishing, and a thriving tourist scene, San Pedro del Pinatar offers a diverse range of experiences for visitors.

San Pedro del Pinatar has an established community and offers an excellent range of activities, including covered swimming pool and sports facilities, as well as a year round programme of social activities by the pleasant winter weather. The benefits of the mud baths, typical of the region, or the calm waters of the Mar Menor, have favoured the growth of Lo Pagán, which currently has all kind of amenities. In addition, it has an excellent location, just 5 minutes from the Commercial Centre Dos Mares.

Murcia/Corvera airport is 30 minutes away and Alicante airport is an hour drive away.